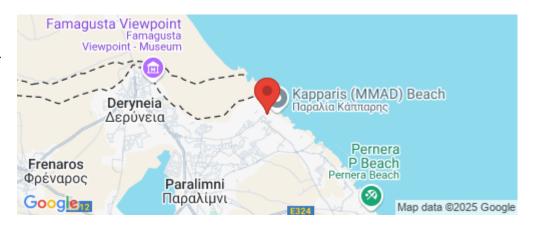

Amenities Location

**Location:** Kapparis Region: **Famagusta** 

Coordinates: **35.05894** / **34.005956** 

Price: €790 000 + VAT

VAT for this property is €39,500 or €150,100. VAT usually is 19%. If it is your first purchase of property, you can have VAT reduced to 5% for the first 150sq.m. of the property.