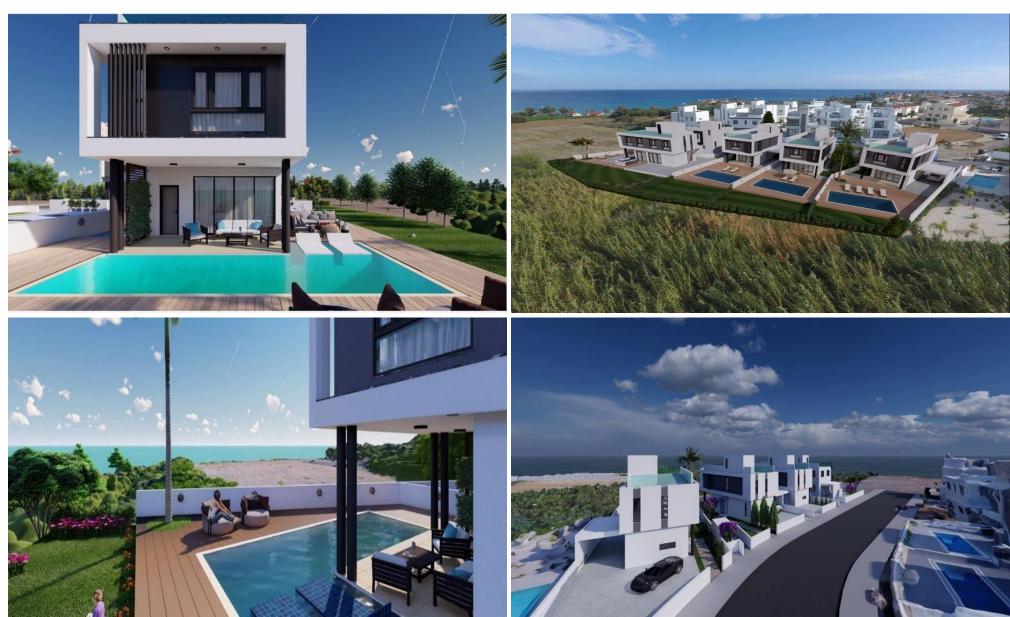

## 4 Bedroom House for Sale in Kapparis, Famagusta District

Four Bedroom Detached Villa For Sale in Kapparis, Famagusta – Title Deeds (New Build Process) These 5 exquisite properties are custom-designed, featuring 4 bedrooms, covered parking, and rooftop gardens for you to relish the breathtaking views. Additionally, there is a private pool for your relaxation and the option to include a basement if you wish. The surroundings of the complex exude elegance. Villa 4 - Master bedroom with ensuite facilities and fitted wardrobes - 3 Double bedrooms with fitted wardrobes. Open plan living, dining and kitchen area. Family bathroom - Guest W/C - Unfurnished #...