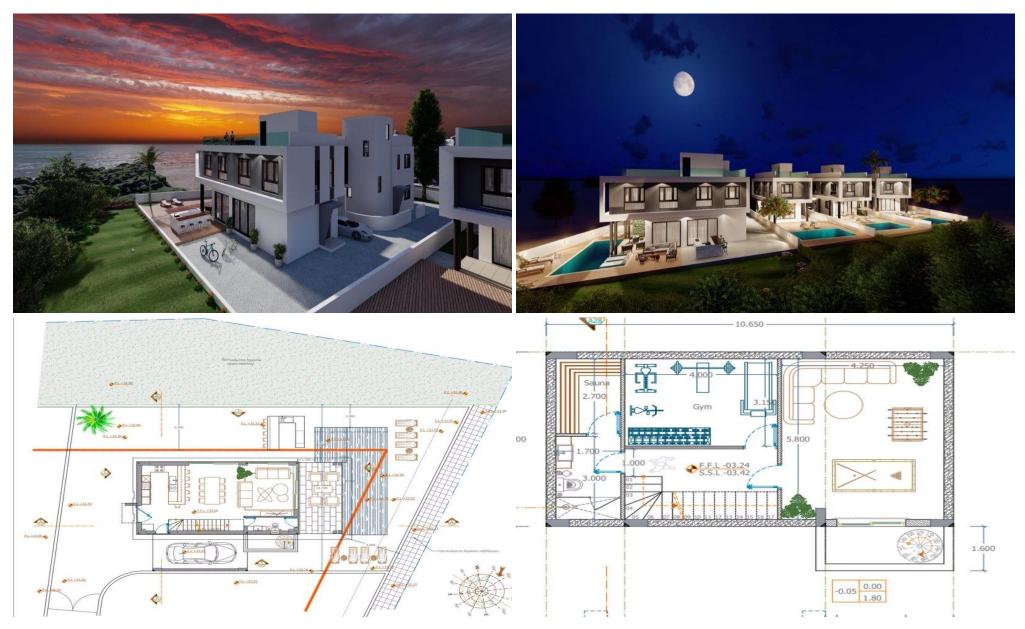

## 4 Bedroom House for Sale in Kapparis, Famagusta District

Four Bedroom Detached Villa For Sale in Kapparis, Famagusta – Title Deeds (New Build Process) These 5 exquisite properties are custom-designed, featuring 4 bedrooms, covered parking, and rooftop gardens for you to relish the breathtaking views. Additionally, there is a private pool for your relaxation and the option to include a basement if you wish. The surroundings of the complex exude elegance. Villa 4 - Master bedroom with ensuite facilities and fitted wardrobes - 3 Double bedrooms with fitted wardrobes. Open plan living, dining and kitchen area. Family bathroom - Guest W/C - Unfurnished #...