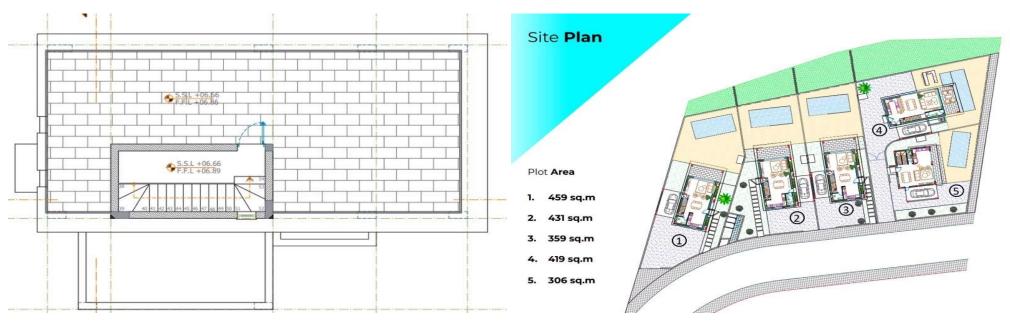

| Property Info |     | Plot / Area In | fo  | Additional info  |                  |
|---------------|-----|----------------|-----|------------------|------------------|
|               |     |                |     | Reference Number | lux001n4/v4      |
| Covered Area  | 150 | Plot area      | 583 | Property type    | House            |
|               |     | Pool           | Yes | Condition        | <b>Brand New</b> |
|               |     |                |     | Bathrooms        | 3                |