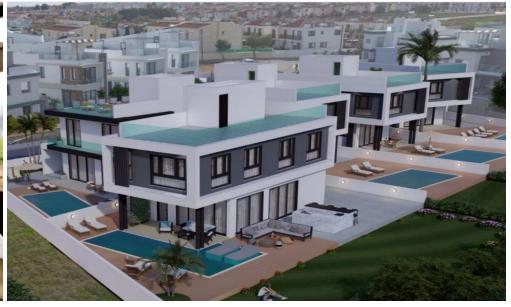

## 4 Bedroom House for Sale in Kapparis, Famagusta District

Four Bedroom Detached Villa For Sale in Kapparis, Famagusta – Title Deeds (New Build Process) These 5 exquisite properties are custom-designed, featuring 4 bedrooms, covered parking, and rooftop gardens for you to relish the breathtaking views. Additionally, there is a private pool for your relaxation and the option to include a basement if you wish. The surroundings of the complex exude elegance. Villa 4 - Master bedroom with ensuite facilities and fitted wardrobes - 3 Double bedrooms with fitted wardrobes. Open plan living, dining and kitchen area. Family bathroom - Guest W/C - Unfurnished #...

| Property Info |     | Plot / Area In | fo  | Additional info  |                  |
|---------------|-----|----------------|-----|------------------|------------------|
|               |     |                |     | Reference Number | lux001n4/v4      |
| Covered Area  | 150 | Plot area      | 583 | Property type    | House            |
|               |     | Pool           | Yes | Condition        | <b>Brand New</b> |
|               |     |                |     | Bathrooms        | 3                |