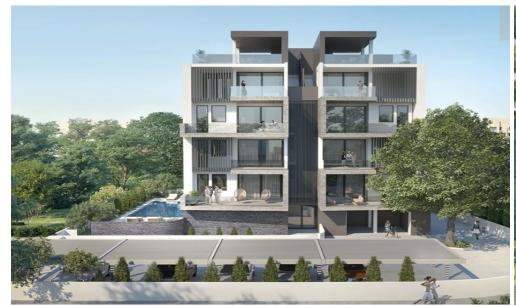

## 2 Bedroom Apartment for Sale in Germasogeia - Tourist Area, Limassol District

Reference ID: #SA33528Price details: €595,000 +VATProject Located in the most sought-after part of Limassol- Potamos Germasogeia, the complex combines style, space, infrastructure that meets all the wishes of a city dweller. The planning solutions include single, double apartments with large balconies and three-bedroom apartments with spacious covered verandas. All apartments are finished with premium materials. Project consisting of 14 apartments is located in the most popular area of Limassol – Potamos Germasoia. This is a new modern complex designed for living off the coast, combines all the conditions for a Mediterranean lifestyle in an urban environment. Walking distance to the ...