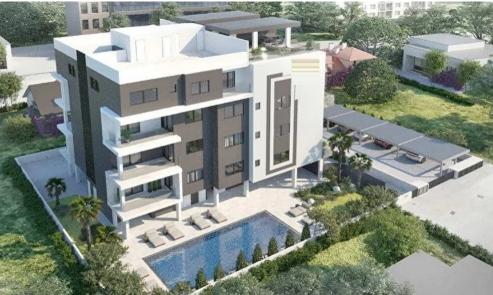

## 2 Bedroom Apartment for Sale in Germasogeia - Tourist Area, Limassol District

Reference ID: #SA33528Price details: €595,000 +VATProject Located in the most sought-after part of Limassol- Potamos Germasogeia, the complex combines style, space, infrastructure that meets all the wishes of a city dweller. The planning solutions include single, double apartments with large balconies and three-bedroom apartments with spacious covered verandas. All apartments are finished with premium materials. Project consisting of 14 apartments is located in the most popular area of Limassol – Potamos Germasoia. This is a new modern complex designed for living off the coast, combines all the conditions for a Mediterranean lifestyle in an urban environment. Walking distance to the ...