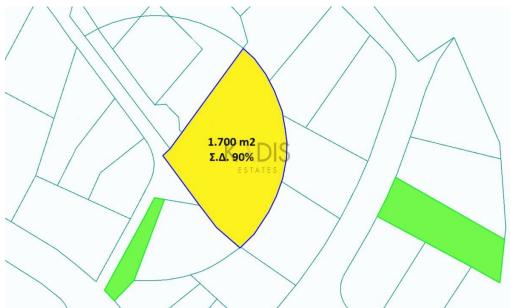

## 1,700m<sup>2</sup> Plot for Sale in Tseri, Nicosia District

| •Land Area 1.700m2<br>•Building Factor 90%<br>•Cover Factor 50% |                                             |      | Kato Deftera<br>Δευτερά<br>Anageia<br>Ανάγεια<br>Psimolofou<br>Ψίμολόφου<br>Ergates<br>Εργάτες | Four Day Clearance |  |  |
|-----------------------------------------------------------------|---------------------------------------------|------|------------------------------------------------------------------------------------------------|--------------------|--|--|
| Property Info                                                   | Plot / Area Info                            |      | Additional info                                                                                |                    |  |  |
|                                                                 |                                             |      | Reference Number                                                                               | 3915               |  |  |
|                                                                 | Plot area                                   | 1700 | Property type                                                                                  | Land and Plots     |  |  |
|                                                                 |                                             |      | Condition                                                                                      | Pre-Owned          |  |  |
| Amenities                                                       | Location                                    |      |                                                                                                |                    |  |  |
|                                                                 | Location: Tseri                             |      | Region: <b>Nicosia</b>                                                                         |                    |  |  |
|                                                                 | Coordinates: <b>35.0707866 / 33.3247626</b> |      |                                                                                                |                    |  |  |