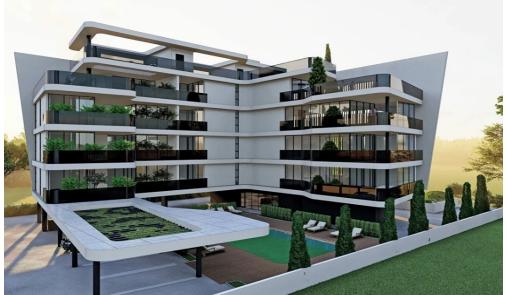

## 2 Bedroom Apartment for Sale in Germasogeia - Tourist Area, Limassol District

Reference ID: #SA33540Price details: €670,000 +VATThe Place club-type project consisting of 14 apartments is located in the most popular area of Limassol – Potamos Germasoia. This is a new modern complex designed for living off the coast, combines all the conditions for a Mediterranean lifestyle in an urban environment. The layouts are varied and consist of spacious single, double-bed layout solutions, as well as a luxurious three-bedroom penthouse on the top floor with a private barbecue area. All of them are delivered in a fine finish made of premium materials Walking distance to the seaQuiet locationCovered parking and storage roomHigh spec finishesUnderfloor heatingCommon area wit...