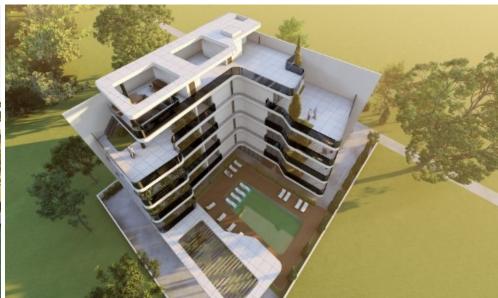

## 2 Bedroom Apartment for Sale in Germasogeia - Tourist Area, Limassol District

Reference ID: #SA33540Price details: €670,000 +VATThe Place club-type project consisting of 14 apartments is located in the most popular area of Limassol – Potamos Germasoia. This is a new modern complex designed for living off the coast, combines all the conditions for a Mediterranean lifestyle in an urban environment. The layouts are varied and consist of spacious single, double-bed layout solutions, as well as a luxurious three-bedroom penthouse on the top floor with a private barbecue area. All of them are delivered in a fine finish made of premium materials Walking distance to the seaQuiet locationCovered parking and storage roomHigh spec finishesUnderfloor heatingCommon area wit...