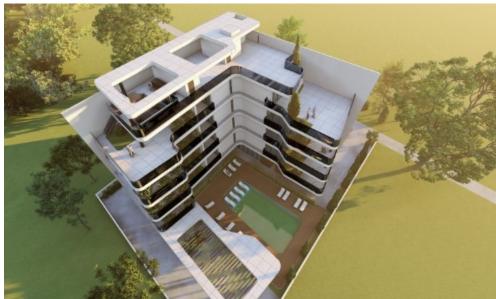

## 1 Bedroom Apartment for Sale in Germasogeia - Tourist Area, Limassol District

Reference ID: #SA33537Price details: €345,000 +VATThe Place club-type project consisting of 14 apartments is located in the most popular area of Limassol – Potamos Germasoia. This is a new modern complex designed for living off the coast, combines all the conditions for a Mediterranean lifestyle in an urban environment. The layouts are varied and consist of spacious single, double-bed layout solutions, as well as a luxurious three-bedroom penthouse on the top floor with a private barbecue area. All of them are delivered in a fine finish made of premium materials Walking distance to the seaQuiet locationCovered parking and storage roomHigh spec finishesUnderfloor heatingCommon area wit...