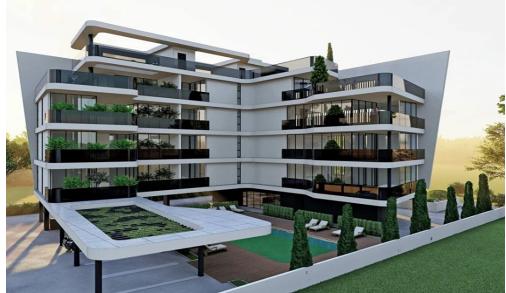

## 1 Bedroom Apartment for Sale in Germasogeia - Tourist Area, Limassol District

Reference ID: #SA33537Price details: €345,000 +VATThe Place club-type project consisting of 14 apartments is located in the most popular area of Limassol – Potamos Germasoia. This is a new modern complex designed for living off the coast, combines all the conditions for a Mediterranean lifestyle in an urban environment. The layouts are varied and consist of spacious single, double-bed layout solutions, as well as a luxurious three-bedroom penthouse on the top floor with a private barbecue area. All of them are delivered in a fine finish made of premium materials Walking distance to the seaQuiet locationCovered parking and storage roomHigh spec finishesUnderfloor heatingCommon area wit...