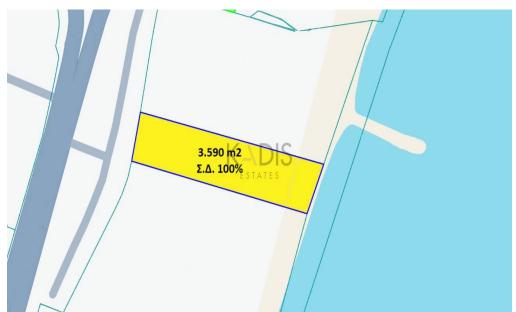

## 3,590m<sup>2</sup> Plot for Sale in Larnaca - Chrysopolitissa

Plot Area 3.590m2Building Factor 100%Cover Factor 50%

| Property Info | Plot / Area Info |      | Additional info  |                |  |
|---------------|------------------|------|------------------|----------------|--|
|               | Diet area        | 3590 | Reference Number | 3946           |  |
|               |                  |      | Property type    | Land and Plots |  |
|               | Plot area        |      | Condition        | Pre-Owned      |  |
|               |                  |      | View             | Sea view       |  |
|               |                  |      |                  |                |  |