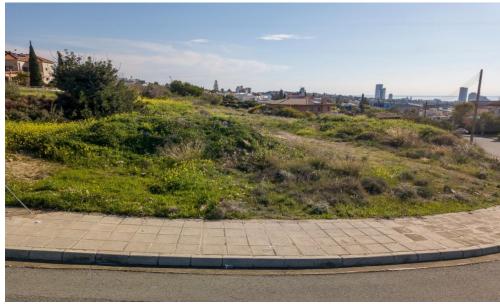

The plot has a regular shape, a level topography with a slight south slope and a street frontage of about 46 meters. Both the area and the site are at a favorable altitude that boasts a view of the wider region and the sea.

It is considered as an ideal choice for a land dev...

| Property Info | Plot / Area Info |     | Additional info  |                  |
|---------------|------------------|-----|------------------|------------------|
|               |                  |     | Reference Number | 9099603          |
|               | Plot area        | 722 | Property type    | Land and Plots   |
|               |                  |     | Condition        | <b>Brand New</b> |