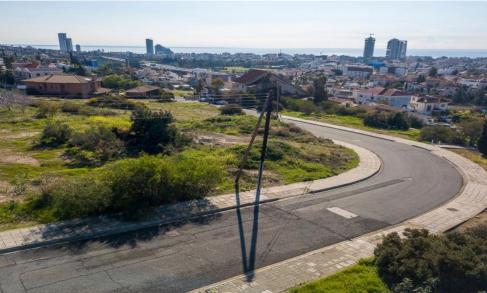

## 722m<sup>2</sup> Plot for Sale in Germasogeia, Limassol District

Residential corner plot in one of the most sought-after neighborhoods of Limassol, in Germasogeia Municipality.

ID: 9099603

The property enjoys excellent access to all necessary amenities and services, the motorway and the city of Limassol. The vicinity of the property designates an increase in residential development in recent years with the construction of luxury houses and plot divisions.

The plot has a regular shape, a level topography with a slight south slope and a street frontage of about 46 meters. Both the area and the site are at a favorable altitude that boasts a view of the wider region and the sea.

It is considered as an ideal choice for a land dev...

| Property Info | Plot / Area Info |     | Additional info  |                  |
|---------------|------------------|-----|------------------|------------------|
|               |                  |     | Reference Number | 9099603          |
|               | Plot area        | 722 | Property type    | Land and Plots   |
|               |                  |     | Condition        | <b>Brand New</b> |