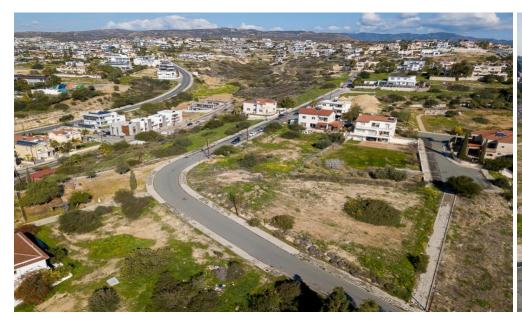

## 722m<sup>2</sup> Plot for Sale in Germasogeia, Limassol District

Residential corner plot in one of the most sought-after neighborhoods of Limassol, in Germasogeia Municipality.

ID: 9099603

The property enjoys excellent access to all necessary amenities and services, the motorway and the city of Limassol. The vicinity of the property designates an increase in residential development in recent years with the construction of luxury houses and plot divisions.

The plot has a regular shape, a level topography with a slight south slope and a street frontage of about 46 meters. Both the area and the site are at a favorable altitude that boasts a view of the wider region and the sea.

It is considered as an ideal choice for a land dev...

| Property Info | Plot / Area Info |     | Additional info  |                  |
|---------------|------------------|-----|------------------|------------------|
|               |                  |     | Reference Number | 9099603          |
|               | Plot area        | 722 | Property type    | Land and Plots   |
|               |                  |     | Condition        | <b>Brand New</b> |