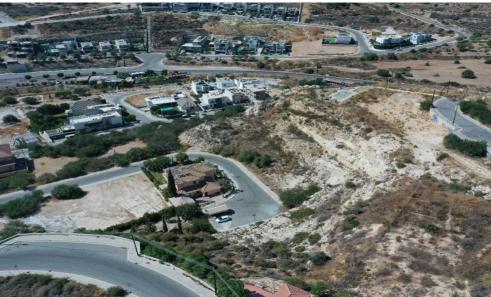

## 1,636m<sup>2</sup> Plot for Sale in Limassol - Mesa Geitonia

Available for sale is the 375/1636 share of a residential plot, which corresponds to an area of approximately 375sq.m, in a quiet, advance residential area of Panthea quarter in Mesa Geitonia municipality. It is situated at a distance of approximately 650m east from Agias Fylaxis Lyceum and approximately 2Km north of Limassol – Nicosia motorway.

ID: 1989487

It is located on a mountain hill and close to all necessary services and amenities.

The locality of the property is characterized by empty residential field/plots and some detached houses of good quality.

The plot has an irregular shape and a slopping uneven land surface. It abuts onto a public registe...

| Property Info | Plot / Area Info |                  | Additional info |                  |
|---------------|------------------|------------------|-----------------|------------------|
|               |                  | Reference Number | 1989487         |                  |
|               | Plot area        | 1636             | Property type   | Land and Plots   |
|               |                  |                  | Condition       | <b>Brand New</b> |
|               |                  |                  |                 |                  |