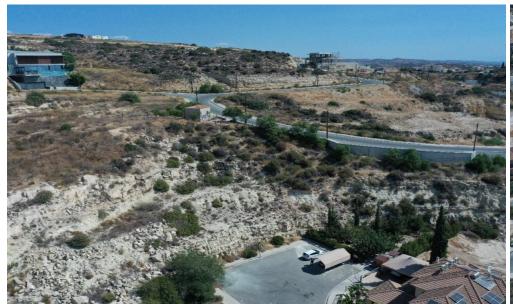

## 1,636m<sup>2</sup> Plot for Sale in Limassol - Mesa Geitonia

Available for sale is the 375/1636 share of a residential plot, which corresponds to an area of approximately 375sq.m, in a quiet, advance residential area of Panthea quarter in Mesa Geitonia municipality. It is situated at a distance of approximately 650m east from Agias Fylaxis Lyceum and approximately 2Km north of Limassol – Nicosia motorway.

ID: 1989487

It is located on a mountain hill and close to all necessary services and amenities.

The locality of the property is characterized by empty residential field/plots and some detached houses of good quality.

The plot has an irregular shape and a slopping uneven land surface. It abuts onto a public registe...

| Property Info | Plot / Area Info |                  | Additional info |                  |
|---------------|------------------|------------------|-----------------|------------------|
|               |                  | Reference Number | 1989487         |                  |
|               | Plot area        | 1636             | Property type   | Land and Plots   |
|               |                  |                  | Condition       | <b>Brand New</b> |
|               |                  |                  |                 |                  |