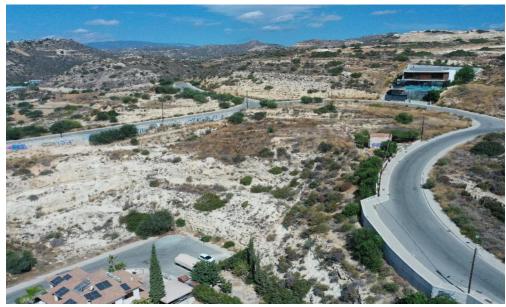

## 1,636m<sup>2</sup> Plot for Sale in Limassol - Mesa Geitonia

Available for sale is the 375/1636 share of a residential plot, which corresponds to an area of approximately 375sq.m, in a quiet, advance residential area of Panthea quarter in Mesa Geitonia municipality. It is situated at a distance of approximately 650m east from Agias Fylaxis Lyceum and approximately 2Km north of Limassol – Nicosia motorway.

ID: 1989487

It is located on a mountain hill and close to all necessary services and amenities.

The locality of the property is characterized by empty residential field/plots and some detached houses of good quality.

The plot has an irregular shape and a slopping uneven land surface. It abuts onto a public registe...

| Property Info | Plot / Area Info |                  | Additional info |                  |
|---------------|------------------|------------------|-----------------|------------------|
|               |                  | Reference Number | 1989487         |                  |
|               | Plot area        | 1636             | Property type   | Land and Plots   |
|               |                  |                  | Condition       | <b>Brand New</b> |
|               |                  |                  |                 |                  |