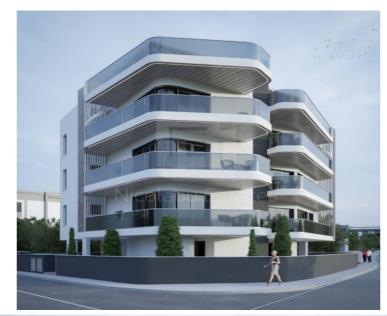

## 2 Bedroom Apartment for Sale in Limassol District

Two bedroom apartment in Petrou Pavlou area near all amenities schools shops restaurants bars etc. Two bathrooms parking space and storage. Easy access to city centre and main roads.

**Amenities** Location

• Balcony Region: **Limassol** 

Price: €330 000 + VAT

VAT for this property is €16,500 or €62,700. VAT usually is 19%. If it is your first purchase of property, you can have VAT reduced to 5% for the first 150sq.m. of the property.