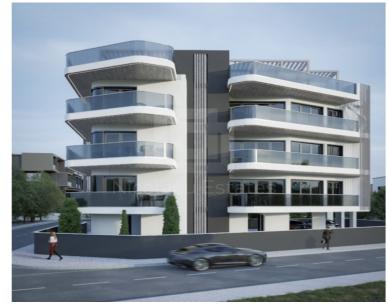

## 2 Bedroom Apartment for Sale in Limassol District

Two bedroom apartment in Petrou Pavlou area near all amenities schools shops restaurants bars etc. Two bathrooms parking space and storage. Easy access to city centre and main roads.

**Amenities** Location

• Balcony Region: **Limassol** 

Price: €330 000 + VAT

VAT for this property is €16,500 or €62,700. VAT usually is 19%. If it is your first purchase of property, you can have VAT reduced to 5% for the first 150sq.m. of the property.