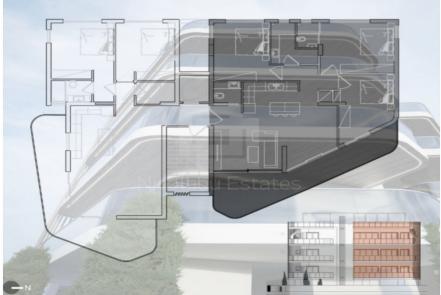

## 2 Bedroom Apartment for Sale in Limassol District

Two bedroom apartment in Petrou Pavlou area near all amenities schools shops restaurants bars etc. Two bathrooms parking space and storage. Easy access to city centre and main roads.

| Property Info            |    | Plot / Area Info    | Additional info                |
|--------------------------|----|---------------------|--------------------------------|
| Covered Area             | 83 |                     | Reference Number VL33788       |
| Floor Number             | 1  |                     | Property type <b>Apartment</b> |
| Total Number of Floors 3 |    | Condition Brand New |                                |
| <b>Energy Efficiency</b> | В  |                     | Bathrooms <b>2</b>             |