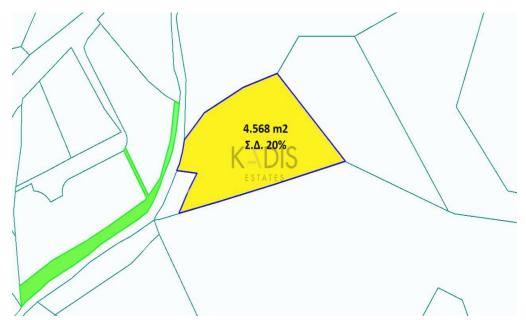

## 4,568m<sup>2</sup> Plot for Sale in Kato Platres, Limassol District

- •Land Area 4.568m2
- •Building Factor 20%, 10%, 1%
- •Cover Factor 20%, 10%, 1%

Property Info Plot / Area Info Additional info

Reference Number

Plot area **4568** Property type

Condition

3979

**Land and Plots** 

**Pre-Owned** 

Amenities Location

**Location:** Kato Platres Region: **Limassol** 

Coordinates: 34.8797205 / 32.8420213