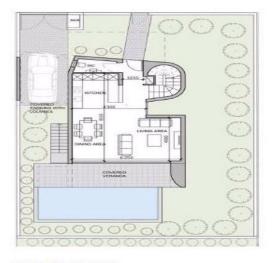

## **Price change history**

€686 000 on Feb 24, 2024 €701 000 on Apr 16, 2024

GROUND FLOOR

FIRST FLOOR