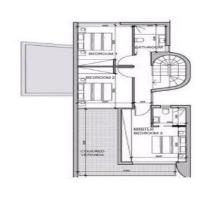

## **Price change history**

€686 000 on Feb 24, 2024 €701 000 on Apr 16, 2024

GROUND FLOOR

FIRST FLOOR