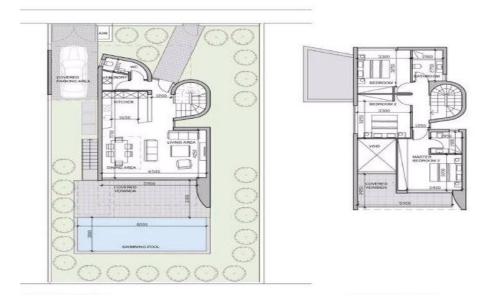

## 3 Bedroom House for Sale in Kissonerga, Paphos District

Three Bedroom Detached Villa For Sale In Kissonerga, Paphos – Title Deeds (New Build Process) Last remaining villa !! We are excited to present this amazing new project, located in Kissonerga, Paphos. The development built form is simple and functional. The detailing is kept simple and beautiful. Materials are used in imaginative ways to provide texture and atmosphere. The entire design and building process is as much about providing an exciting and pleasing spatial experience, as it is about proving quality functional spaces and accommodation. Three bedrooms with fitted wardrobes. Open plan living – dining area.

| Property Info |     | Plot / Area Info |     | Additional info  |                  |
|---------------|-----|------------------|-----|------------------|------------------|
| Covered Area  | 147 | Pool             | Yes | Reference Number | mit001n3/typea   |
|               |     |                  |     | Property type    | House            |
|               |     |                  |     | Condition        | <b>Brand New</b> |
|               |     |                  |     | Bathrooms        | 3                |