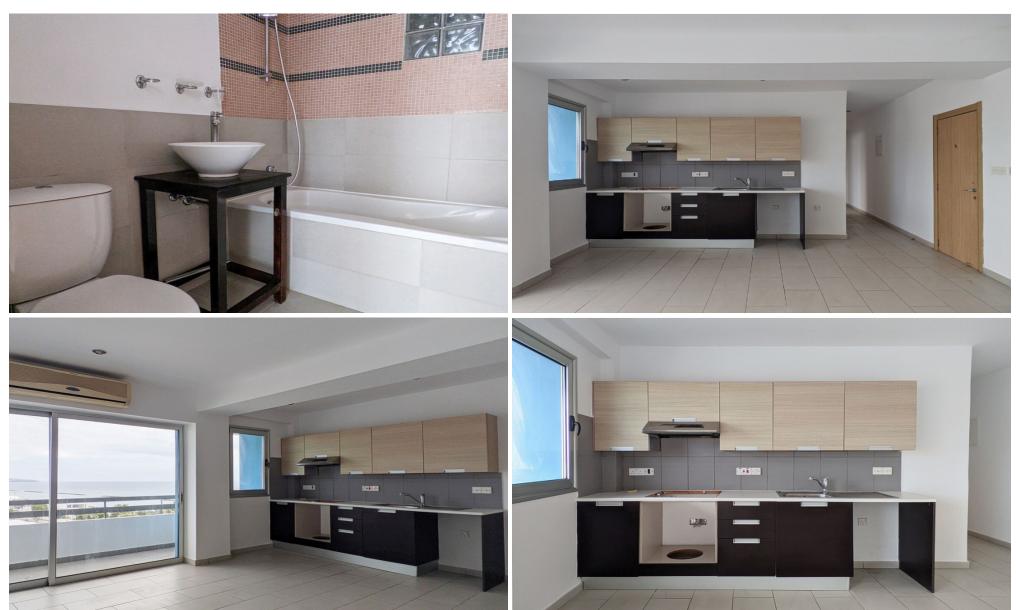

## 2 Bedroom Apartment for Sale in Germasogeia, Limassol District

Available for sale a front-line location with a side seaview, two-bedroom apartment, in Germasogeia, Limassol.

The building complex has 60 units in total with 2 communal swimming pools and a tennis court. The apartment located in the tourist area of Germasogeia, consists of a living/ dining area, a kitchen, a main bathroom, two bedrooms, a covered terrace and a private parking space.