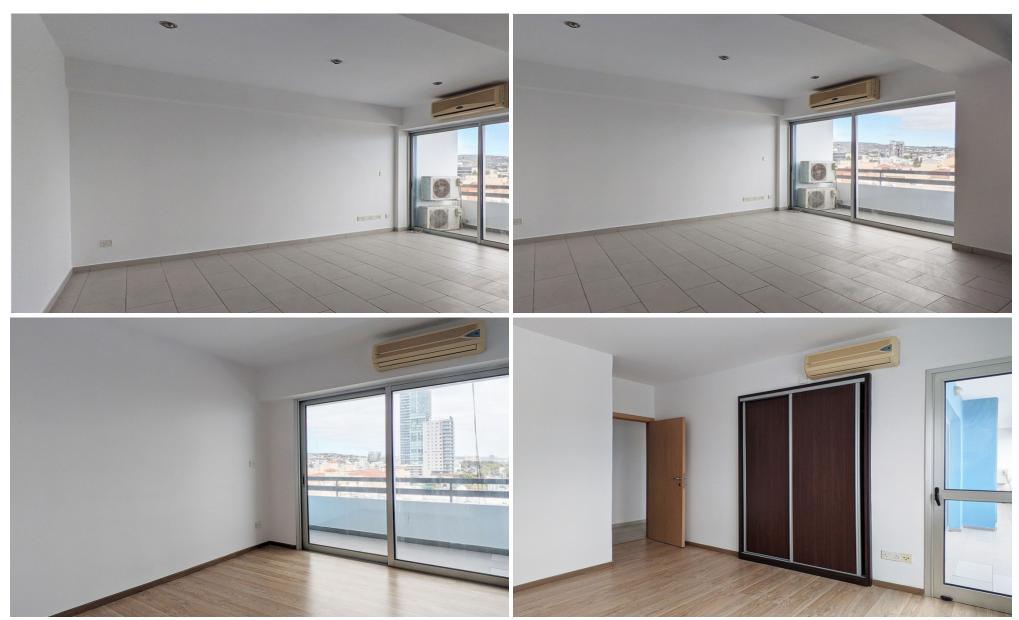

## 2 Bedroom Apartment for Sale in Germasogeia, Limassol District

Available for sale a front-line location with a side seaview, two-bedroom apartment, in Germasogeia, Limassol.

The building complex has 60 units in total with 2 communal swimming pools and a tennis court. The apartment located in the tourist area of Germasogeia, consists of a living/ dining area, a kitchen, a main bathroom, two bedrooms, a covered terrace and a private parking space.