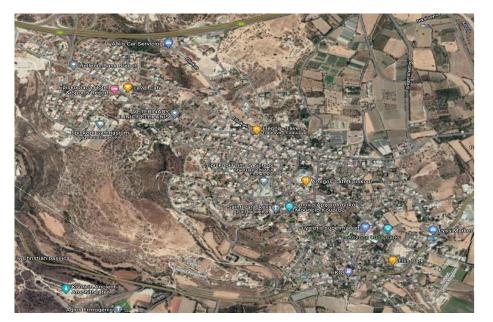

## 811m<sup>2</sup> Plot for Sale in Episkopi Lemesou, Limassol District

Residential building plot for sale in Episkopi village, in Limassol.

The plot has an area of 811sqm, a rectangular shape with water and electricity. Located in the thriving village of Episkopi, only 10 minutes drive from Limassol, with views over the Bay of Akrotiri. An attractive area with carob & olive trees interspersed with rocky outcrops. The asset falls within the Residential Planning Zone H2β, with a building density coefficient of 80%, a coverage coefficient of 45%, maximum 2 floors and a maximum height of 8.3m.

Amenities Location

Location: Episkopi Lemesou Region: Limassol

Price: €260 000 + VAT

VAT Excluded Title transfer fee ~€7 000.00

Title deed Has Title Price per SQM €321.00/m²

Common expenses None