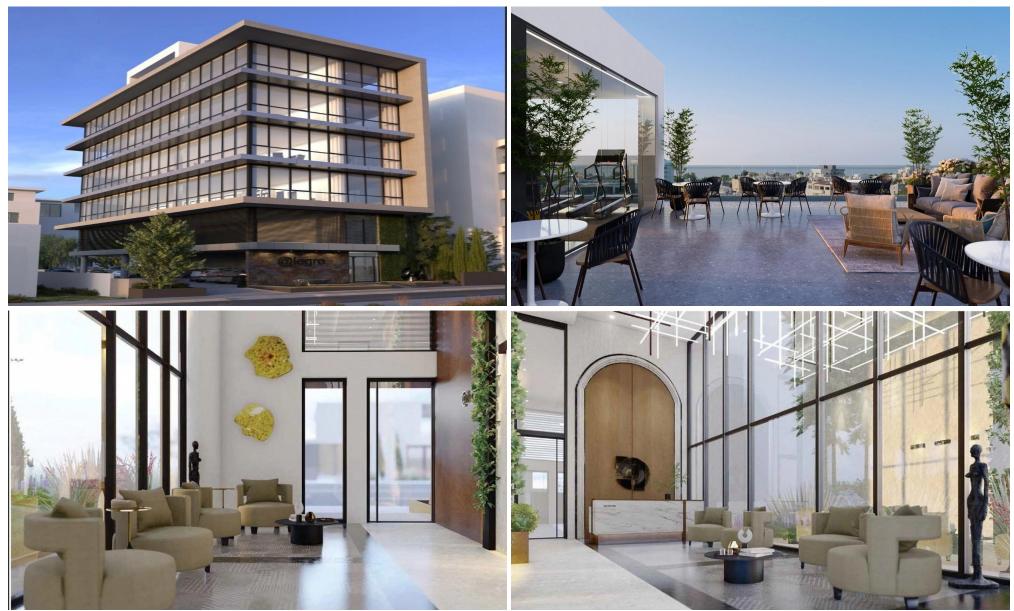

## 1381m<sup>2</sup> Building for Sale in Germasogeia - Tourist Area, Limassol District

Reference ID: #SA33590Price details: €7,500,000 +VATProject is a business center a building being designed on a concept of a mixture of prime offices. Conference areas, informal areas and individual lea-sable workspaces, offering the up most way of working and relax in a modern way. Placed in the heart of the seafront of Limassol in an urban area, easy accessible and lite-full designed in an architecture which smartly takes advantage of the space and territory. Stunning architecture, exceptional offices interior design, ready to offer the most to new age working places.Ideally Located in Germasoyia area 400m from the beach, one of the most sougth-after and prestigious residentia...