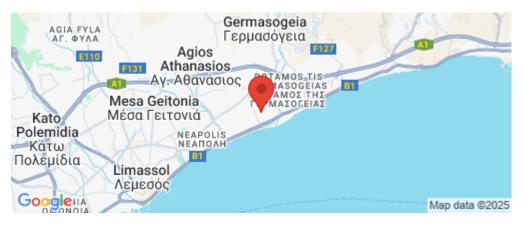

#### Location

Location: Germasogeia - Tourist Area Coordinates: **34.696681020358** / **33.08240418262** 

Region: Limassol