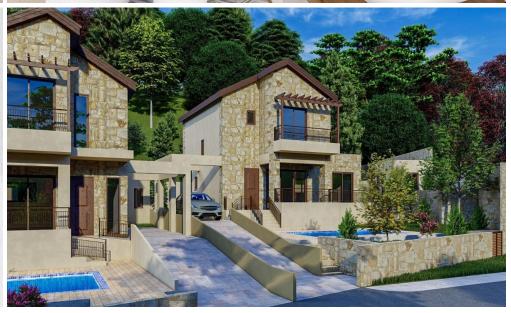

## 3 Bedroom House for Sale in Souni, Limassol District

Reference ID: #SA33583Price details: €375,000 +VATExceptional lifestyle HOMES set in Mediterranean Pine Forest near Limassol.Located in the picturesque village of Souni, near Limassol. Surrounded by Pine forest and located in a quiet cull de sac. Carefully designed houses on individual plots in an area of forested natural beauty.Close to village amenities and services.15 min. drive to Curium Beach & Pissouri Bay15 – 20 min. drive to Limassol Town, the Limassol Casino and Marina.35 min. drive to Paphos International Airport and the Venus Rock Golf Resorts.60 minutes from Larnaca airportGround floor – Open plan – kitchen, Living, dinning, and sitting room joining onto a large 16...