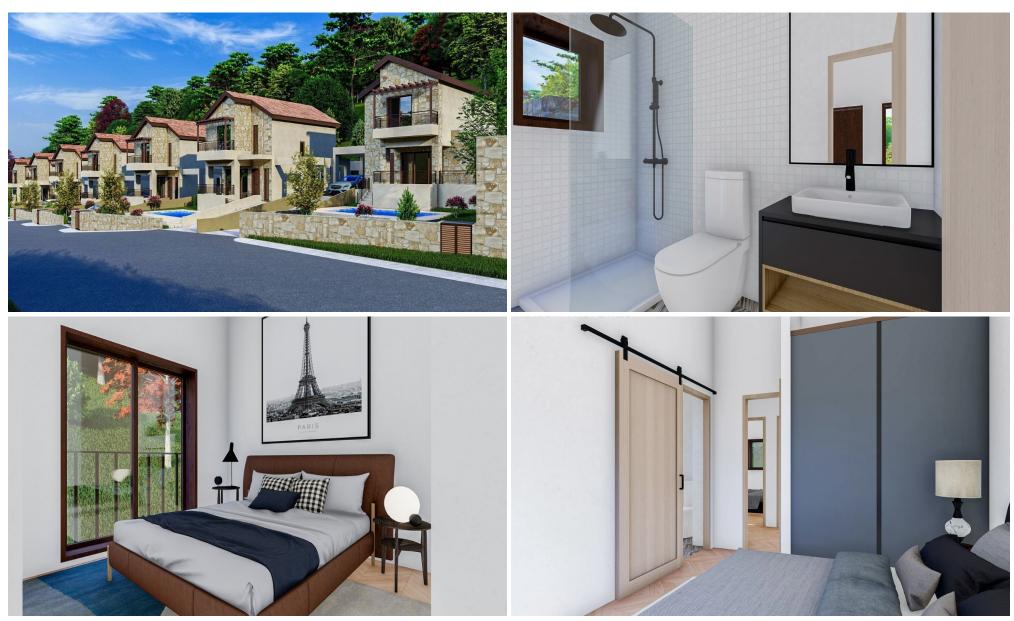

## 3 Bedroom House for Sale in Souni, Limassol District

Reference ID: #SA33583Price details: €375,000 +VATExceptional lifestyle HOMES set in Mediterranean Pine Forest near Limassol.Located in the picturesque village of Souni, near Limassol. Surrounded by Pine forest and located in a quiet cull de sac. Carefully designed houses on individual plots in an area of forested natural beauty.Close to village amenities and services.15 min. drive to Curium Beach & Pissouri Bay15 – 20 min. drive to Limassol Town, the Limassol Casino and Marina.35 min. drive to Paphos International Airport and the Venus Rock Golf Resorts.60 minutes from Larnaca airportGround floor – Open plan – kitchen, Living, dinning, and sitting room joining onto a large 16...

| Property Info          |             | Plot / Area In | nfo          | <b>Additional info</b> |                           |
|------------------------|-------------|----------------|--------------|------------------------|---------------------------|
| Covered Area           | 135         |                |              |                        |                           |
| Covered Veranda        | 16          |                |              | Reference Number       | SA33583                   |
| Uncovered Veranda      | 10          | Plot area      | 493          | Property type          | House                     |
| Total Number of Floors | 2           | Pool           | Common, Yes  | Condition              | <b>Under Construction</b> |
| Furnishing             | Unfurnished | Parking        | Covered, Yes | Construction Year      | 2024                      |
| Energy Efficiency      | N/A         |                |              | Bathrooms              | 3                         |
| Air Conditioning       | No          |                |              |                        |                           |