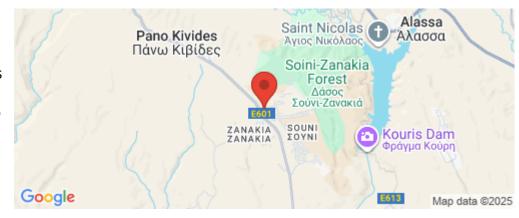

## Amenities Location

• Storage room Region: Limassol

Coordinates: **34.740052078154** / **32.882895586867** 

Price: €375 000 + VAT

VAT for this property is €18,750 or €71,250. VAT usually is 19%. If it is your first purchase of property, you can have VAT reduced to 5% for the first 150sq.m. of the property.