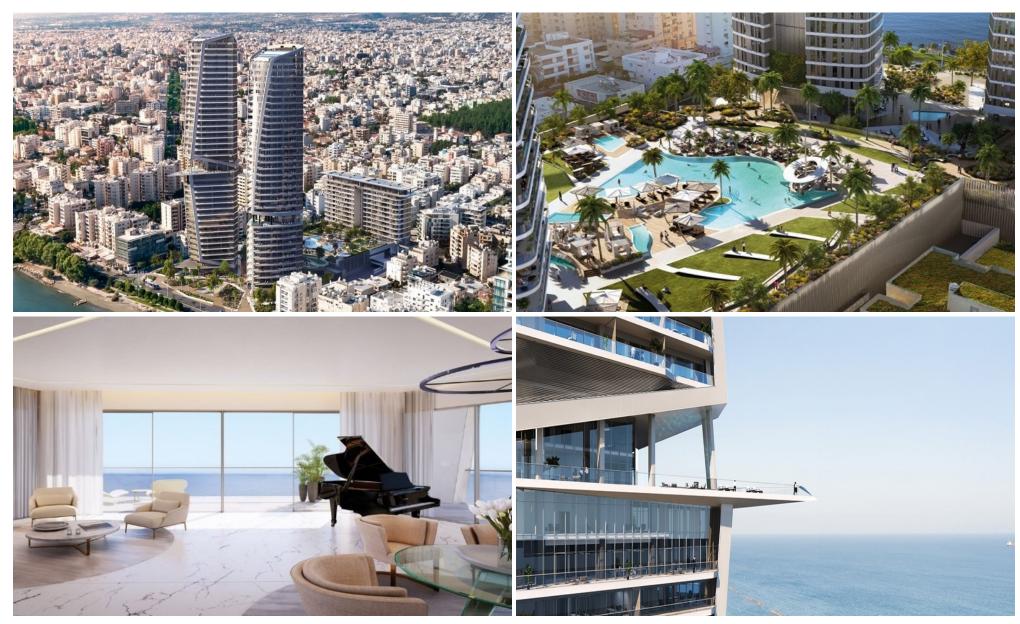

## 2 Bedroom Apartment for Sale in Limassol - Neapolis

Reference ID: #SA26406Price details: €2,150,000 +VATProject is high living in every sense, a trio of shimmering beachfront towers surrounding a bustling inner plaza, right in the heart of Limassol's affluent waterfront. This is a place to live well, work hard and play, long after the sun dips beyond the sea's horizon. Project is as much an experience as it is a destination, somewhere and something that gathers people together to share everything that's great about life on our sun-kissed shore. Brought to life by a world-class collaboration of architects, designers and developers, project is a unique opportunity to play a part in the city's everchanging story and begin a...