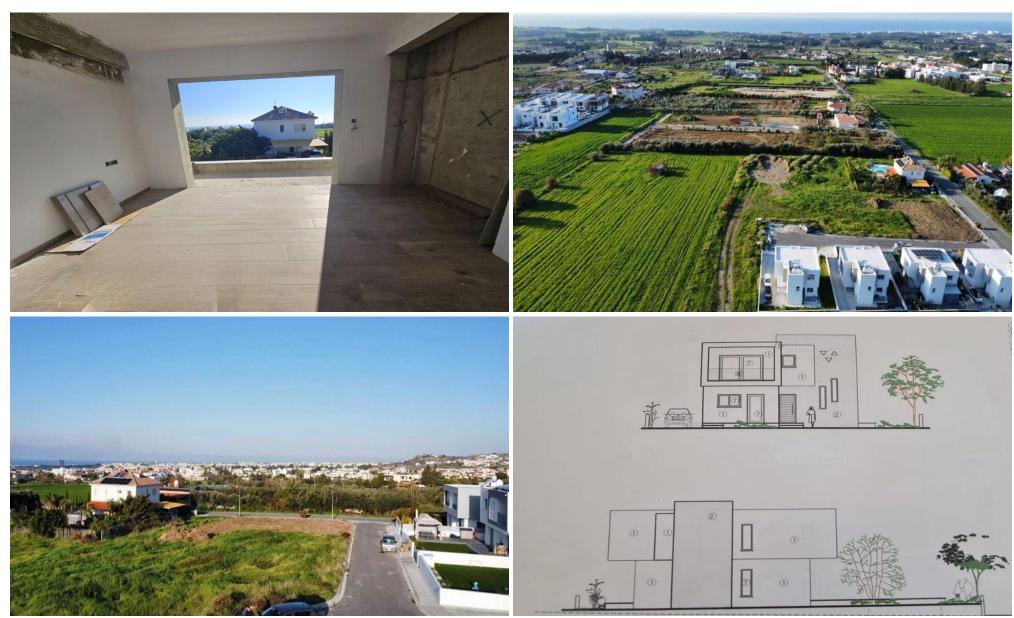

## 3 Bedroom House for Sale in Paphos District

Three Bedroom Detached Villa For Sale in Ayia Marinouda, Paphos – Title Deeds (New Build Process) This amazing villa is located in desirable neighborhood in a small cul de sac. This beautiful property is a combination of luxury and originality. There is space on the territory to equip the property with a private swimming pool with dimensions of 8x4m. The new owner can choose the final layout and interior decoration, including wishes for finishing in the kitchen, plumbing and ceramics. The villa's project includes granite countertops in the kitchen, windows with double glazing, walls with thermal insulation, water heating from solar panels, pro...