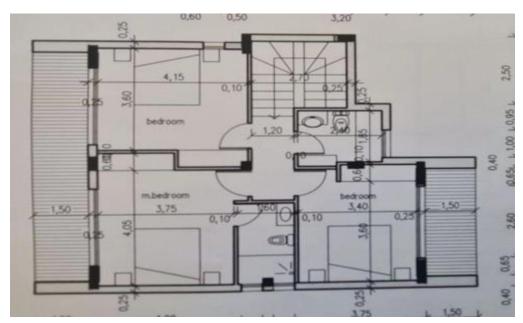

## 3 Bedroom House for Sale in Paphos District

Three Bedroom Detached Villa For Sale in Ayia Marinouda, Paphos – Title Deeds (New Build Process) This amazing villa is located in desirable neighborhood in a small cul de sac. This beautiful property is a combination of luxury and originality. There is space on the territory to equip the property with a private swimming pool with dimensions of 8x4m. The new owner can choose the final layout and interior decoration, including wishes for finishing in the kitchen, plumbing and ceramics. The villa's project includes granite countertops in the kitchen, windows with double glazing, walls with thermal insulation, water heating from solar panels, pro...

| Property Info |     | Plot / Area In | fo  | Additional info  |                  |
|---------------|-----|----------------|-----|------------------|------------------|
|               |     |                |     | Reference Number | epcc2514/pal     |
| Covered Area  | 152 | Plot area      | 330 | Property type    | House            |
|               |     | Pool           | Yes | Condition        | <b>Brand New</b> |
|               |     |                |     | Bathrooms        | 2                |