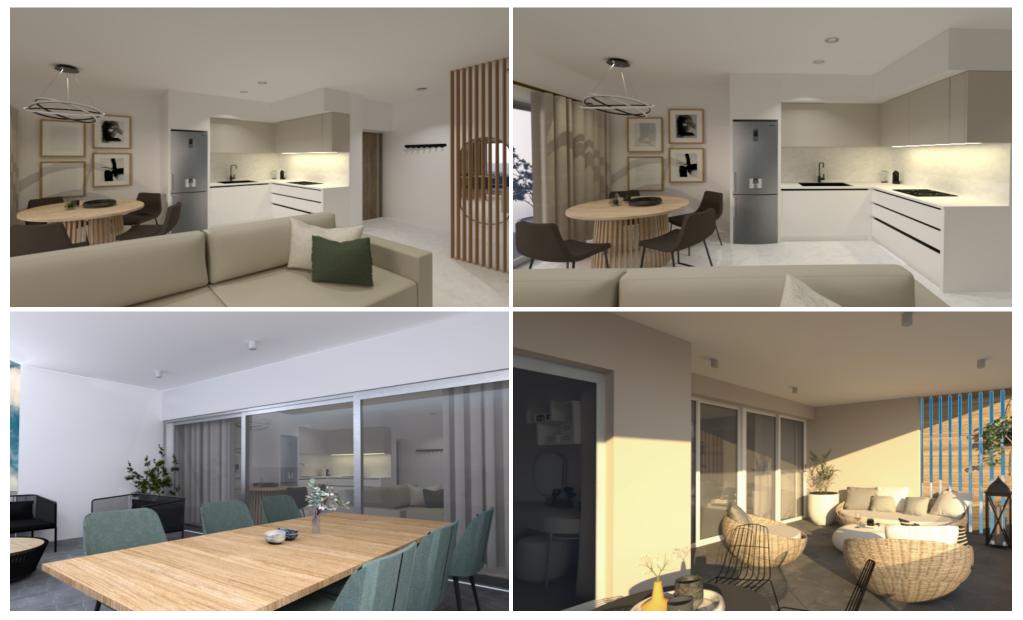

### 2 Bedroom Apartment for Sale in Kato Polemidia, Limassol District

2 Bedroom Apartments Kato Polemidia, Limassol

| Property Info     |    | Plot / Area Infe  | Additional info   |                    |
|-------------------|----|-------------------|-------------------|--------------------|
|                   |    |                   | Reference Number  | 9489704            |
| Covered Area      | 96 |                   | Property type     | Apartment          |
| Energy Efficiency | _  | Parking <b>Nc</b> | Condition         | Under Construction |
|                   | Α  |                   | Construction Year | 1990 and older     |
|                   |    |                   | Bathrooms         | 2                  |
|                   |    |                   |                   |                    |

| Amenities | Location |  |      |  |  |   |  |
|-----------|----------|--|------|--|--|---|--|
|           | -        |  | 14 1 |  |  | - |  |

Location: Kato Polemidia Region: Limassol