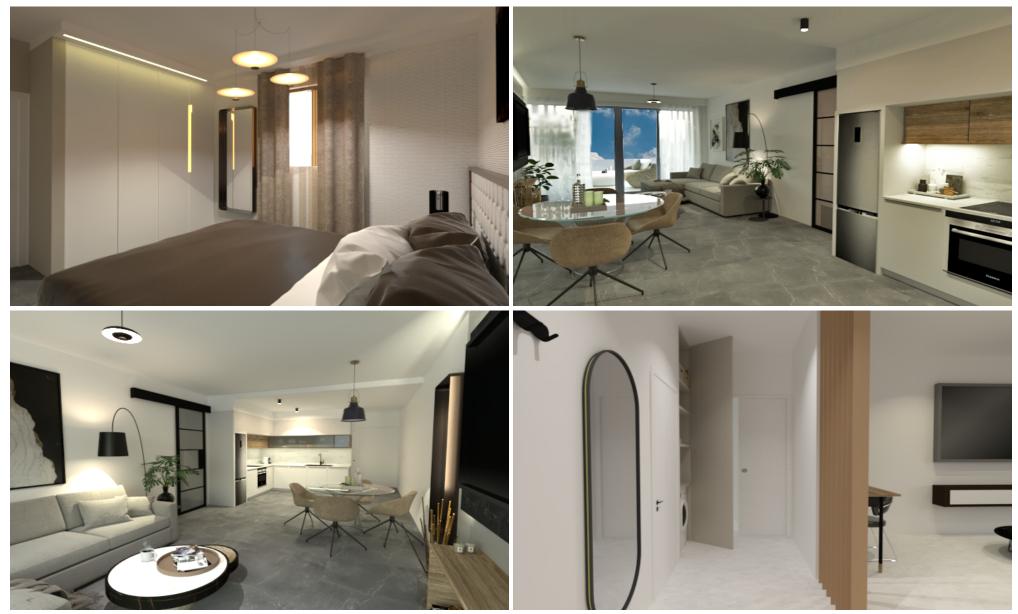

### 2 Bedroom Apartment for Sale in Kato Polemidia, Limassol District

2 Bedroom Apartments Kato Polemidia, Limassol

| Property Info     |    | Plot / Area Infe  | Additional info   |                    |
|-------------------|----|-------------------|-------------------|--------------------|
|                   |    |                   | Reference Number  | 9489704            |
| Covered Area      | 96 |                   | Property type     | Apartment          |
| Energy Efficiency | _  | Parking <b>Nc</b> | Condition         | Under Construction |
|                   | Α  |                   | Construction Year | 1990 and older     |
|                   |    |                   | Bathrooms         | 2                  |
|                   |    |                   |                   |                    |

| Amenities | Location |  |      |  |  |   |  |
|-----------|----------|--|------|--|--|---|--|
|           | -        |  | 14 1 |  |  | - |  |

Location: Kato Polemidia Region: Limassol