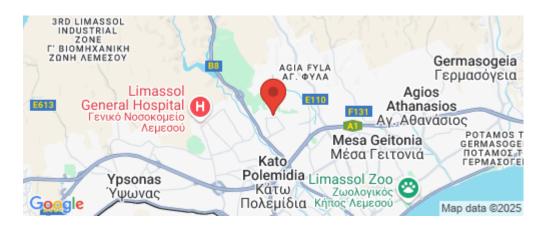

## 2 Bedroom Apartment for Sale in Limassol - Ekali

This apartment is located in a sought-after area of Limassol, offering unobstructed panoramic views of the city and Mediterranean Sea. The surrounding area is primarily made up of two-storey residential buildings, with amenities like schools, supermarkets, and pharmacies nearby. The property also has easy access to the main highway.

Amenities Location

• Storage room

Location: Limassol - Ekali
Region: Limassol

Coordinates: 34.70808876 / 33.00889662

Price: €388 500 + VAT

VAT for this property is €19,425 or €73,815. VAT usually is 19%. If it is your first purchase of property, you can have VAT reduced to 5% for the first 150sq.m. of the property.