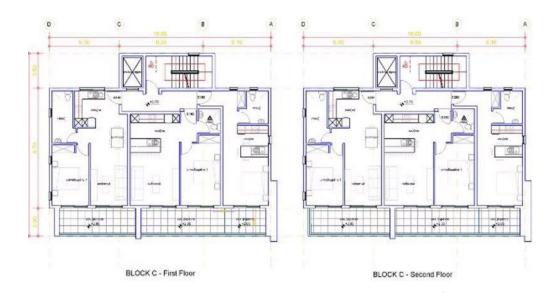

## 1 Bedroom Apartment for Sale in Koloni, Paphos District

One Bedroom Apartment For Sale in Koloni, Paphos – Title Deeds (New Build Process) This new development is a beautiful housing project located just 2 kilometers from the sea. It combines the charm of the coast with modern living. The project consists of three 2-storey buildings, and a total of 16 luxury apartments. Tenants can a enjoy a large communal swimming pool, a roof garden on each building, landscaped gardens and the safety of a gated community. Choose from four studios, eight 1-bed or four 2-beds apartments, all designed to be comfortable and practical. One bedroom with fitted wardrobe. Contemporary architectural des...