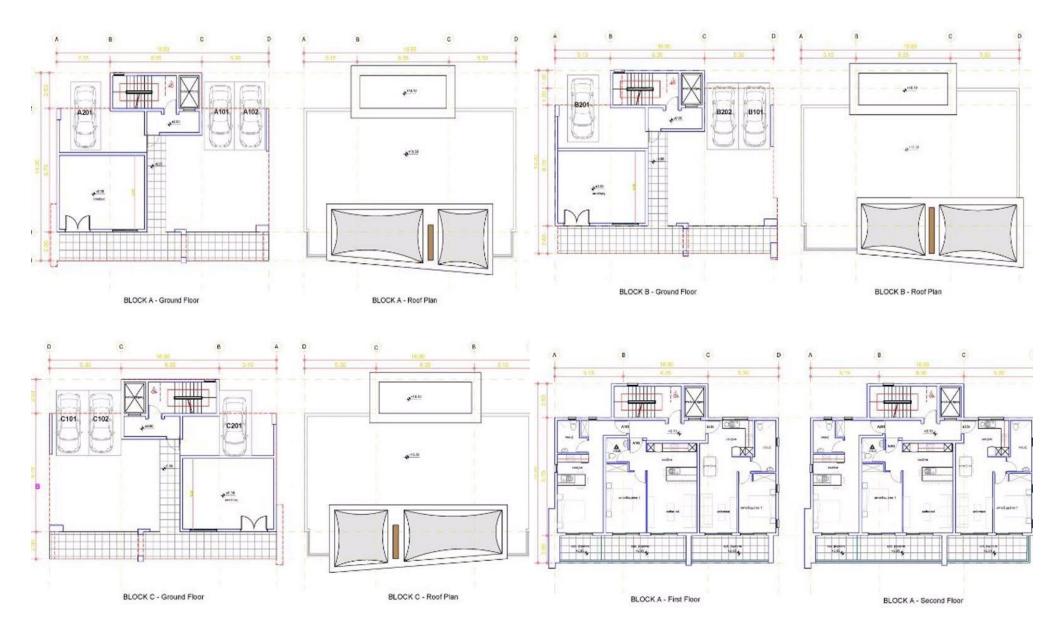

## 1 Bedroom Apartment for Sale in Koloni, Paphos District

One Bedroom Apartment For Sale in Koloni, Paphos – Title Deeds (New Build Process) This new development is a beautiful housing project located just 2 kilometers from the sea. It combines the charm of the coast with modern living. The project consists of three 2-storey buildings, and a total of 16 luxury apartments. Tenants can a enjoy a large communal swimming pool, a roof garden on each building, landscaped gardens and the safety of a gated community. Choose from four studios, eight 1-bed or four 2-beds apartments, all designed to be comfortable and practical. One bedroom with fitted wardrobe. Contemporary architectural des...