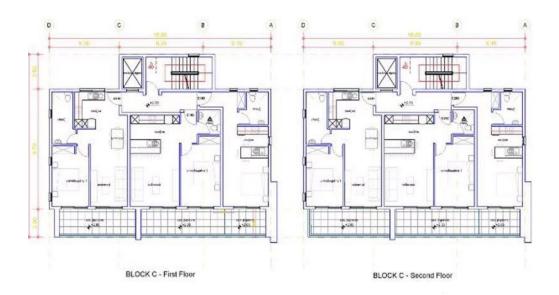

## 2 Bedroom Apartment for Sale in Koloni, Paphos District

Two Bedroom Apartment For Sale in Koloni, Paphos – Title Deeds (New Build Process) This new development is a beautiful housing project located just 2 kilometers from the sea. It combines the charm of the coast with modern living. The project consists of three 2-storey buildings, and a total of 16 luxury apartments. Tenants can a enjoy a large communal swimming pool, a roof garden on each building, landscaped gardens and the safety of a gated community. Choose from four studios, eight 1-bed or four 2-beds apartments, all designed to be comfortable and practical. Two bedrooms with fitted wardrobe. Contemporary architectural de...