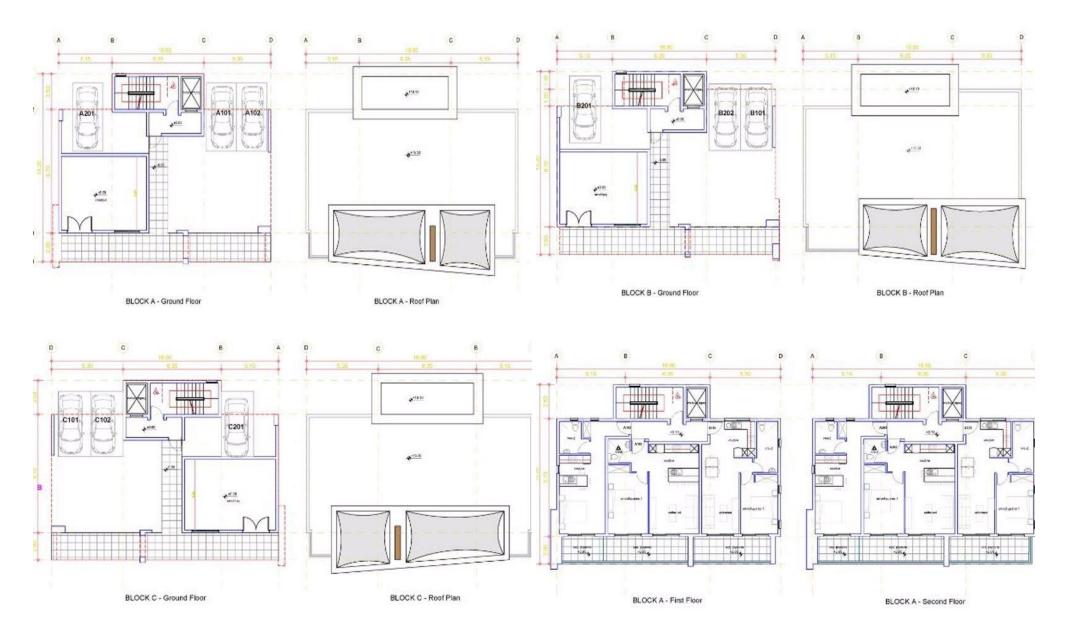

## 2 Bedroom Apartment for Sale in Koloni, Paphos District

Two Bedroom Apartment For Sale in Koloni, Paphos – Title Deeds (New Build Process) This new development is a beautiful housing project located just 2 kilometers from the sea. It combines the charm of the coast with modern living. The project consists of three 2-storey buildings, and a total of 16 luxury apartments. Tenants can a enjoy a large communal swimming pool, a roof garden on each building, landscaped gardens and the safety of a gated community. Choose from four studios, eight 1-bed or four 2-beds apartments, all designed to be comfortable and practical. Two bedrooms with fitted wardrobe. Contemporary architectural de...