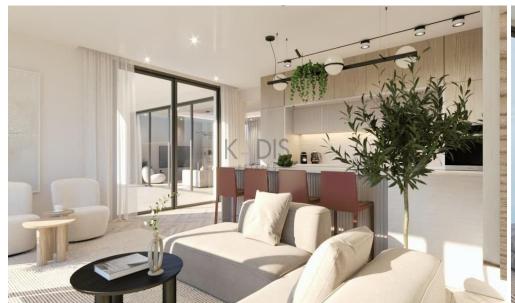

## **5 Bedroom House for Sale in Latsia, Nicosia District**

- •5 bedroom
- •4 W/C
- •Internal Area 241m2
- •Covered Veranda 17m2
- •Plot Area 847m2
- Covered Parking
- •Energy Efficiency "A"
- Swimming Pool
- Photovoltaic Panels

### **Property Info**

Covered Area 241

Heating Underfloor Heating, Yes

Air Conditioning All rooms, Yes