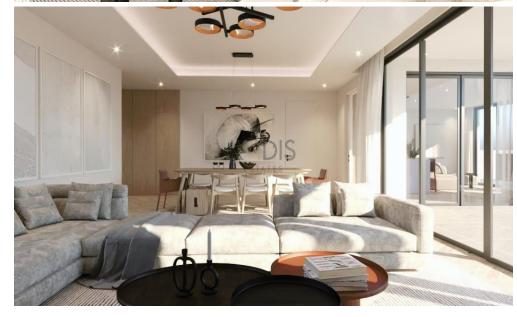

## **5 Bedroom House for Sale in Latsia, Nicosia District**

- •5 bedroom
- •4 W/C
- •Internal Area 241m2
- •Covered Veranda 17m2
- •Plot Area 847m2
- Covered Parking
- •Energy Efficiency "A"
- Swimming Pool
- Photovoltaic Panels