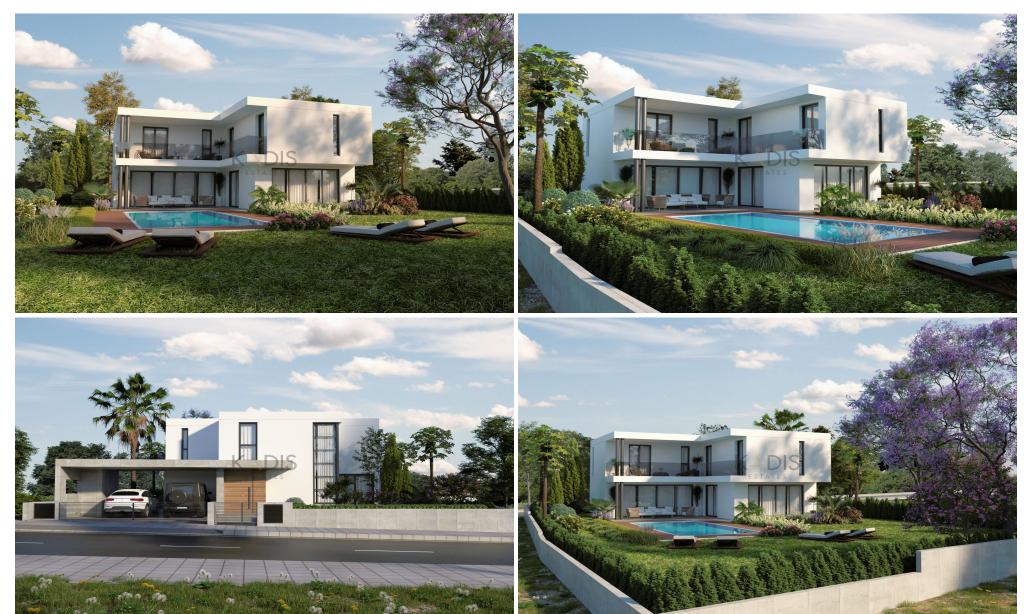

## **5 Bedroom House for Sale in Latsia, Nicosia District**

- •5 bedroom
- •4 W/C
- •Internal Area 241m2
- •Covered Veranda 17m2
- •Plot Area 847m2
- Covered Parking
- •Energy Efficiency "A"
- Swimming Pool
- Photovoltaic Panels

### **Property Info**

Covered Area 241

Heating Underfloor Heating, Yes

Air Conditioning All rooms, Yes

#### Plot / Area Info

Plot area **847**Pool **Yes** 

Parking **Covered, Yes** 

### Amenities Location

Location: Latsia Region: Nicosia

Coordinates: **35.113168083226** / **33.403664888452** 

• Garden

Price: €1 500 000 + VAT

VAT for this property is €154,295 or €285,000. VAT usually is 19%. If it is your first purchase of property, you can have VAT reduced to 5% for the first 150sq.m. of the property.