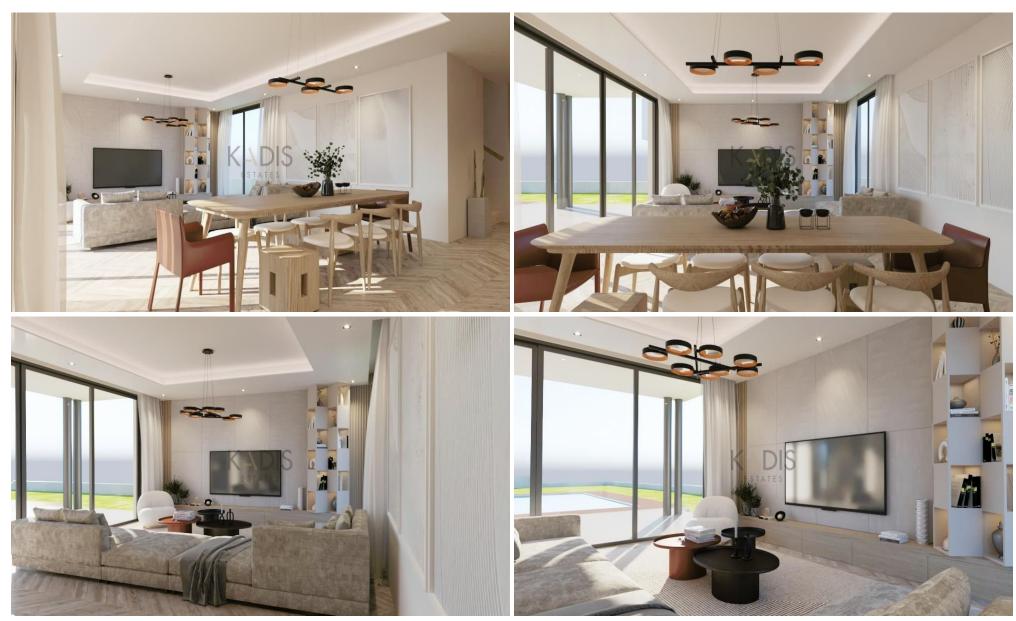

## **5 Bedroom House for Sale in Latsia, Nicosia District**

- •5 bedroom
- •4 W/C
- •Internal Area 241m2
- •Covered Veranda 17m2
- •Plot Area 847m2
- Covered Parking
- •Energy Efficiency "A"
- Swimming Pool
- Photovoltaic Panels

### **Property Info**

Covered Area 241

Heating Underfloor Heating, Yes

Air Conditioning All rooms, Yes