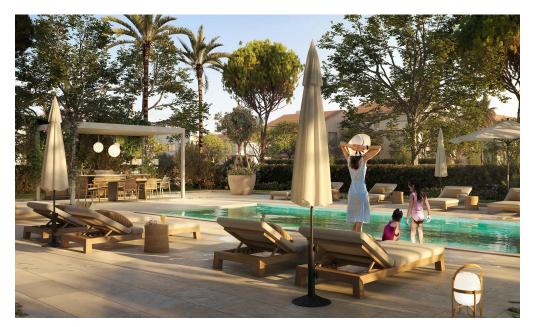

## 2 Bedroom Apartment for Sale in Germasogeia - Tourist Area, Limassol District

Reference ID: #SA33691Price details: €710,000 +VATIndulge in an extraordinary living experience at our exquisite block of apartments, perfectly positioned in the heart of Limassol's tourist area, a mere 800 meters away from the captivating sea. With four floors and a stunning roof garden, this luxurious residence offers 14 meticulously designed apartments, each one thoughtfully crafted to provide the utmost comfort, elegance and style one could ever ask for. Immerse yourself in the epitome of luxury with our carefully designed high-quality kitchens and sanitary ware, perfectly complementing the overall elegance of the apartments. Expect nothing less than perfection with our high stan...