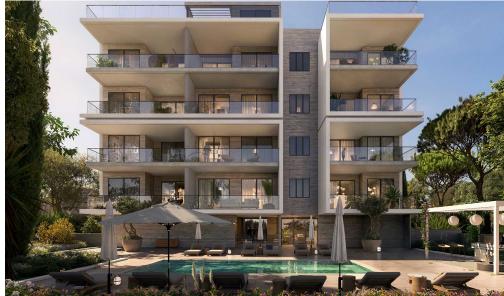

## 2 Bedroom Apartment for Sale in Germasogeia - Tourist Area, Limassol District

Reference ID: #SA33691Price details: €710,000 +VATIndulge in an extraordinary living experience at our exquisite block of apartments, perfectly positioned in the heart of Limassol's tourist area, a mere 800 meters away from the captivating sea. With four floors and a stunning roof garden, this luxurious residence offers 14 meticulously designed apartments, each one thoughtfully crafted to provide the utmost comfort, elegance and style one could ever ask for. Immerse yourself in the epitome of luxury with our carefully designed high-quality kitchens and sanitary ware, perfectly complementing the overall elegance of the apartments. Expect nothing less than perfection with our high stan...