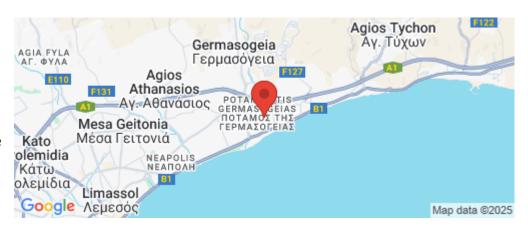

Amenities Location

• Storage room

Location: Germasogeia - Tourist Area
Region: Limassol

Coordinates: 34.701887095361 / 33.094052877596

**Price: €710 000 + VAT** 

VAT for this property is €35,500 or €134,900. VAT usually is 19%. If it is your first purchase of property, you can have VAT reduced to 5% for the first 150sq.m. of the property.