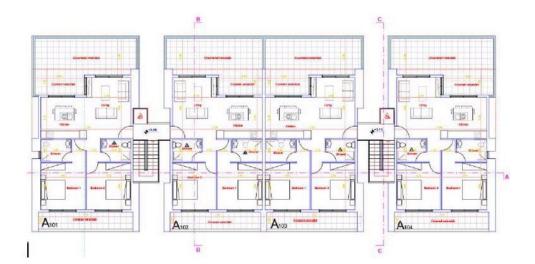

## 1 Bedroom Apartment for Sale in Kissonerga, Paphos District

One Bedroom Apartment For Sale in Kissonerga, Paphos – Title Deeds (New Build Process) This new development consists of 36 apartments, over three identical blocks, each equipped with a large communal overflow swimming pool, landscaped gardens, an outdoor snack bar and lobby facilities. Each block consists of eight 1 bedroom apartment on the ground floor and 4 four 2 bedroom apartment on the first floor. All buildings are disabled-friendly. The complex is located in the sought after area of Kissonerga in Paphos, one the most popular areas for short terms rentals in Cyprus and one of the most popular for permanent living in Paphos.