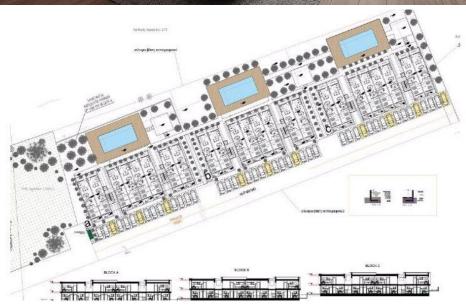

## 1 Bedroom Apartment for Sale in Kissonerga, Paphos District

One Bedroom Apartment For Sale in Kissonerga, Paphos – Title Deeds (New Build Process) This new development consists of 36 apartments, over three identical blocks, each equipped with a large communal overflow swimming pool, landscaped gardens, an outdoor snack bar and lobby facilities. Each block consists of eight 1 bedroom apartment on the ground floor and 4 four 2 bedroom apartment on the first floor. All buildings are disabled-friendly. The complex is located in the sought after area of Kissonerga in Paphos, one the most popular areas for short terms rentals in Cyprus and one of the most popular for permanent living in Paphos.