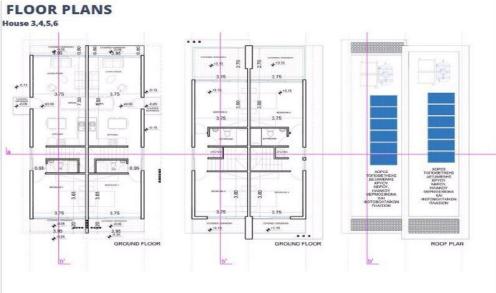

|     | Bathrooms        | 3                                                  |
|                  |     | View             | Sea view                                           |
|                  |     |                  | Reference Number Property type Condition Bathrooms |

Amenities Location

**Location:** Chlorakas Region: **Paphos** 

Coordinates: **34.8042** / **32.4083** 



Price: €420 000 + VAT

VAT Excluded Title transfer fee None Price per SQM N/A Common expenses None

## **Representative: Emerald Property Consultants**

Registration number 845 Email info@cyprusemerald.com
License number 329/E Legal name N/A

Phone: **+35723080080** 

## **Price change history**

€380 000 on Mar 6, 2024 €410 000 on Jul 9, 2024 €420 000 on Aug 9, 2024



























## **FLOOR PLANS**

GROUND FLOOR FIRST FLOOR ROOF