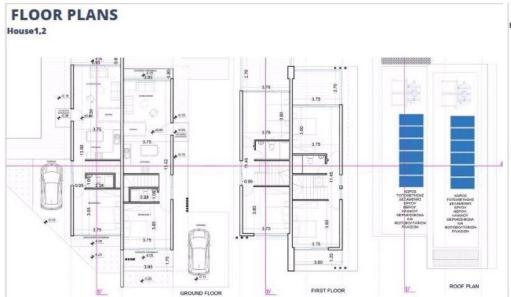

|                  |     | Bathrooms        | 3                                                  |
|                  |     | View             | Sea view                                           |
|                  |     |                  | Reference Number Property type Condition Bathrooms |

Amenities Location

**Location:** Chlorakas Region: **Paphos** 

Coordinates: **34.8042** / **32.4083** 



Price: €420 000 + VAT

VAT Excluded Title transfer fee None Price per SQM N/A Common expenses None

## **Representative: Emerald Property Consultants**

Registration number 845 Email info@cyprusemerald.com
License number 329/E Legal name N/A

Phone: **+35723080080** 

## **Price change history**

€380 000 on Mar 6, 2024 €410 000 on Jul 9, 2024 €420 000 on Aug 9, 2024



























## **FLOOR PLANS**

GROUND FLOOR FIRST FLOOR ROOF