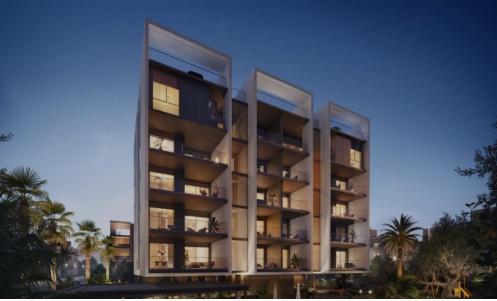

## 1 Bedroom Apartment for Sale in Germasogeia - Tourist Area, Limassol District

Reference ID: #SA33723Price details: €426,000 +VATContemporary residence consisting of 26 units in Germasogeia, Limassol district.Location: quiet residential place in Limassol's tourist area900 meters to the sandy beachesBreathtaking panoramic city views from each apartmentResidents will enjoy the opulence of spacious living areas with floor-to-ceiling windows that allow natural light to flow through the space giving it that sense of freedom. These homes are designed with the best high-quality materials and high standards of finish, where premium aesthetics fuse with elevated comforted high-spec functionality. Each unique penthouse boasts effortless luxury that is further enhanced b...