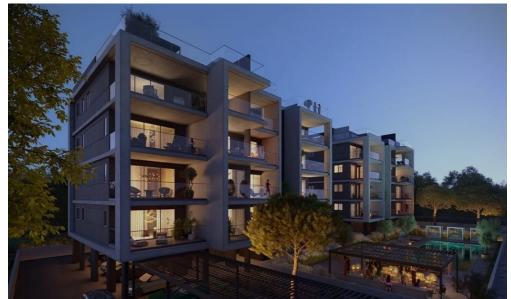

## 1 Bedroom Apartment for Sale in Germasogeia - Tourist Area, Limassol District

Reference ID: #SA33723Price details: €426,000 +VATContemporary residence consisting of 26 units in Germasogeia, Limassol district.Location: quiet residential place in Limassol's tourist area900 meters to the sandy beachesBreathtaking panoramic city views from each apartmentResidents will enjoy the opulence of spacious living areas with floor-to-ceiling windows that allow natural light to flow through the space giving it that sense of freedom. These homes are designed with the best high-quality materials and high standards of finish, where premium aesthetics fuse with elevated comforted high-spec functionality. Each unique penthouse boasts effortless luxury that is further enhanced b...