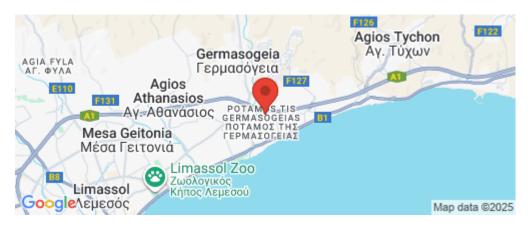

## Amenities Location

• Storage room

Location: Germasogeia - Tourist Area
Region: Limassol

Coordinates: 34.705186563119 / 33.093015137965

Price: €426 000 + VAT

VAT for this property is **€21,300** or **€80,940**. VAT usually is 19%. If it is your first purchase of property, you can have VAT reduced to 5% for the first 150sq.m. of the property.