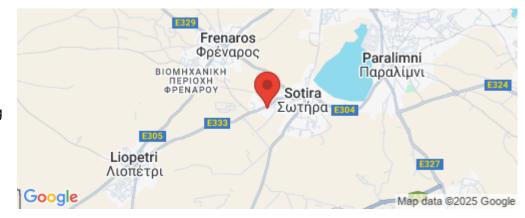

Amenities Location

**Location:** Sotira Region: **Famagusta** 

Coordinates: **35.02525** / **33.93859** 

**Price: €172 000 + VAT** 

VAT for this property is €8,600 or €32,680. VAT usually is 19%. If it is your first purchase of property, you can have VAT reduced to 5% for the first 150sq.m. of the property.