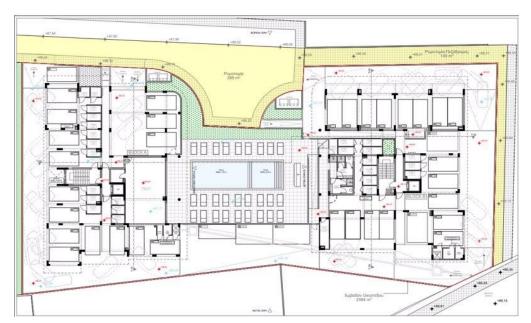

## 2 Bedroom Apartment for Sale in Sotira, Famagusta District

Two Bedroom Apartment For Sale in Sotira, Famagusta – Title Deeds (New Build Process) [Residential project nestled in Sotira village offering an unparalleled blend of comfort, style, convenience and incredible sights of the lake teeming with graceful flamingos. With meticulous attention to detail and an emphasis on modern living, This project presents an exceptional living experience for individuals and families alike. Comprising two elegantly designed blocks, it boasts a total of 26 apartments, ranging from cozy one-bedroom retreats to spacious three-bedroom abodes. Each apartment exudes sophistication and comfort, offering a harmonious balance between functionality and ...