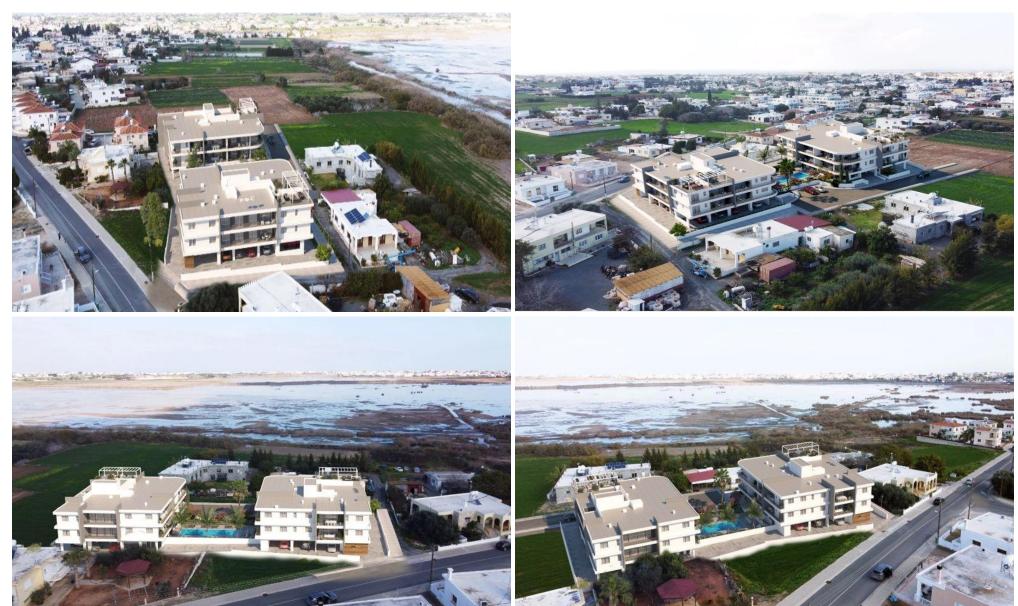

## 2 Bedroom Apartment for Sale in Sotira, Famagusta District

Two Bedroom Apartment For Sale in Sotira, Famagusta – Title Deeds (New Build Process) [Residential project nestled in Sotira village offering an unparalleled blend of comfort, style, convenience and incredible sights of the lake teeming with graceful flamingos. With meticulous attention to detail and an emphasis on modern living, This project presents an exceptional living experience for individuals and families alike. Comprising two elegantly designed blocks, it boasts a total of 26 apartments, ranging from cozy one-bedroom retreats to spacious three-bedroom abodes. Each apartment exudes sophistication and comfort, offering a harmonious balance between functionality and ...