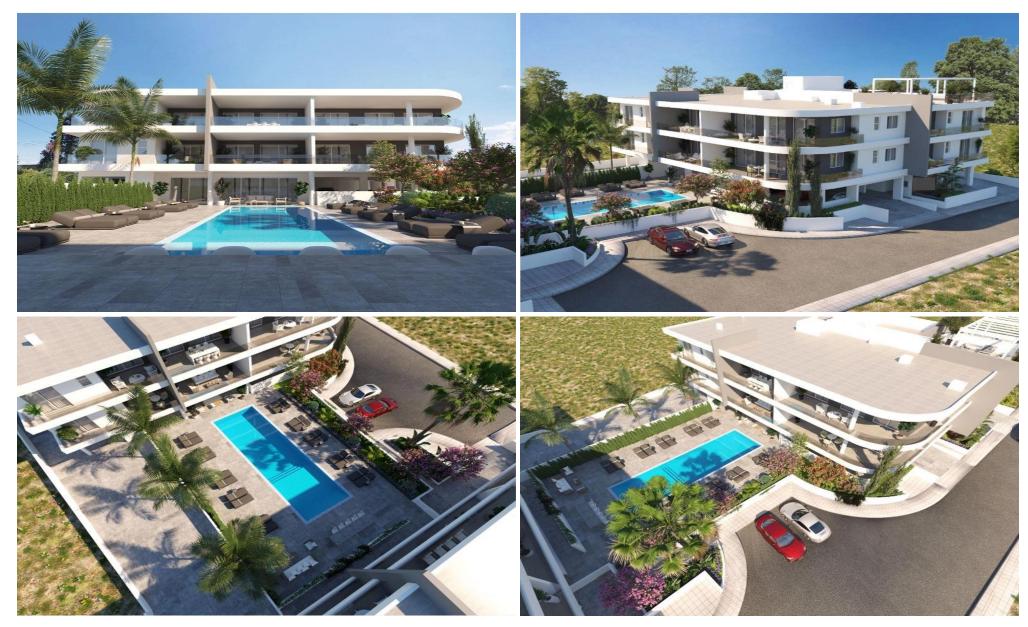

## 2 Bedroom Apartment for Sale in Sotira, Famagusta District

Two Bedroom Apartment For Sale in Sotira, Famagusta – Title Deeds (New Build Process) □ PRICE REDUCTION !! (was €170,000 +VAT) □ Residential project nestled in Sotira village offering an unparalleled blend of comfort, style, convenience and incredible sights of the lake teeming with graceful flamingos. With meticulous attention to detail and an emphasis on modern living, This project presents an exceptional living experience for individuals and families alike. Comprising two elegantly designed blocks, it boasts a total of 26 apartments, ranging from cozy one-bedroom retreats to spacious three-bedroom abodes. Each apartment exudes sophistication and comfort, ...