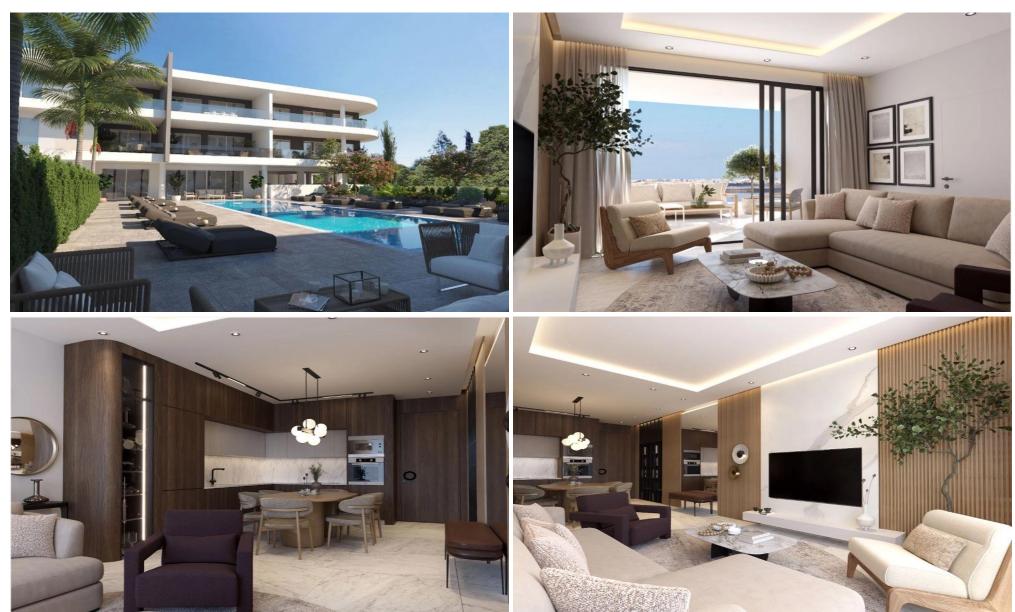

## 2 Bedroom Apartment for Sale in Sotira, Famagusta District

Two Bedroom Apartment For Sale in Sotira, Famagusta – Title Deeds (New Build Process) □ PRICE REDUCTION !! (was €170,000 +VAT) □ Residential project nestled in Sotira village offering an unparalleled blend of comfort, style, convenience and incredible sights of the lake teeming with graceful flamingos. With meticulous attention to detail and an emphasis on modern living, This project presents an exceptional living experience for individuals and families alike. Comprising two elegantly designed blocks, it boasts a total of 26 apartments, ranging from cozy one-bedroom retreats to spacious three-bedroom abodes. Each apartment exudes sophistication and comfort, ...