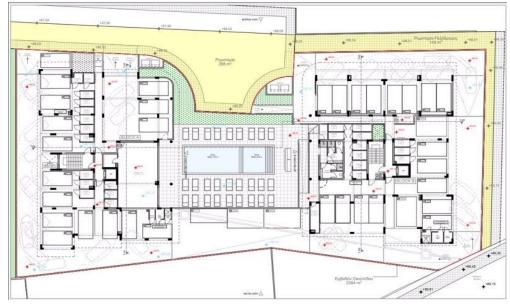

## 2 Bedroom Apartment for Sale in Sotira, Famagusta District

Two Bedroom Apartment For Sale in Sotira, Famagusta – Title Deeds (New Build Process) □ PRICE REDUCTION !! (was €170,000 +VAT) □ Residential project nestled in Sotira village offering an unparalleled blend of comfort, style, convenience and incredible sights of the lake teeming with graceful flamingos. With meticulous attention to detail and an emphasis on modern living, This project presents an exceptional living experience for individuals and families alike. Comprising two elegantly designed blocks, it boasts a total of 26 apartments, ranging from cozy one-bedroom retreats to spacious three-bedroom abodes. Each apartment exudes sophistication and comfort, ...

| Property Info |    | Plot / Area Info |     | Additional info  |                  |
|---------------|----|------------------|-----|------------------|------------------|
| Covered Area  |    | Pool <b>Yes</b>  | Yes | Reference Number | rhd030n2/blockb  |
|               | 77 |                  |     | Property type    | Apartment        |
|               | 77 |                  |     | Condition        | <b>Brand New</b> |
|               |    |                  |     | Bathrooms        | 2                |