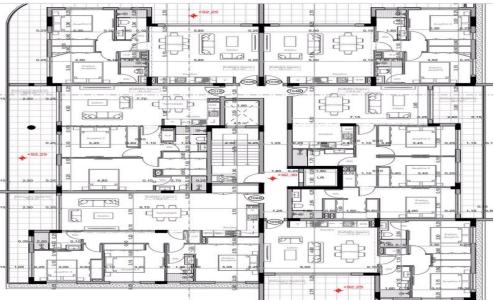

## 2 Bedroom Apartment for Sale in Sotira, Famagusta District

Two Bedroom Apartment For Sale in Sotira, Famagusta – Title Deeds (New Build Process) □ PRICE REDUCTION !! (was €170,000 +VAT) □ Residential project nestled in Sotira village offering an unparalleled blend of comfort, style, convenience and incredible sights of the lake teeming with graceful flamingos. With meticulous attention to detail and an emphasis on modern living, This project presents an exceptional living experience for individuals and families alike. Comprising two elegantly designed blocks, it boasts a total of 26 apartments, ranging from cozy one-bedroom retreats to spacious three-bedroom abodes. Each apartment exudes sophistication and comfort, ...

| Property Info |    | Plot / Area Info |     | Additional info  |                  |
|---------------|----|------------------|-----|------------------|------------------|
| Covered Area  |    | Pool <b>Yes</b>  | Yes | Reference Number | rhd030n2/blockb  |
|               | 77 |                  |     | Property type    | Apartment        |
|               | 77 |                  |     | Condition        | <b>Brand New</b> |
|               |    |                  |     | Bathrooms        | 2                |