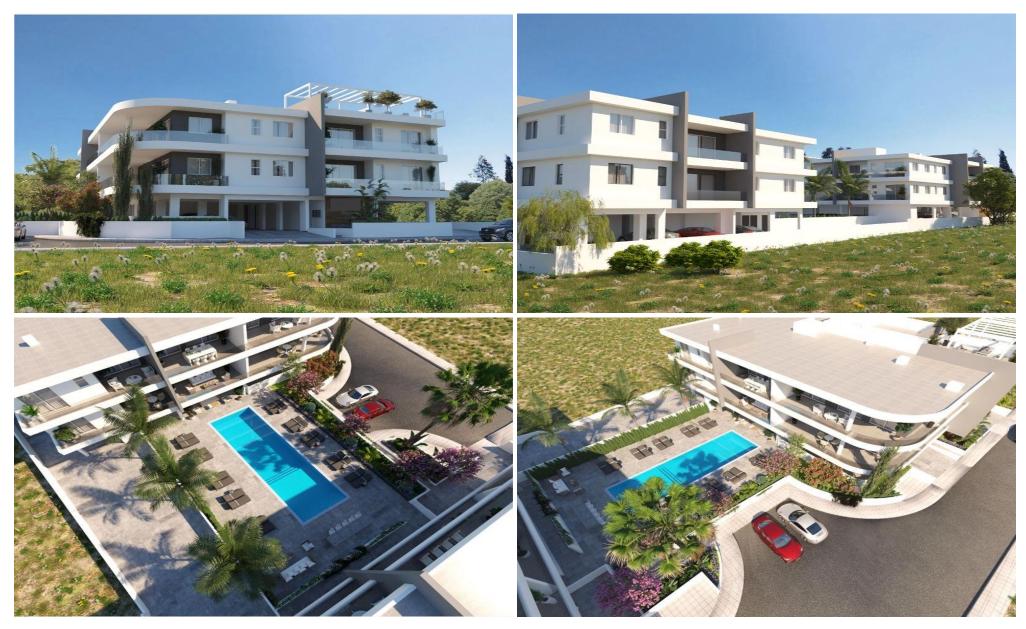

## 3 Bedroom Apartment for Sale in Sotira, Famagusta District

Three Bedroom Apartment For Sale in Sotira, Famagusta – Title Deeds (New Build Process) Last remaining 3 Bedroom apartment !! – 106 Residential project nestled in Sotira village offering an unparalleled blend of comfort, style, convenience and incredible sights of the lake teeming with graceful flamingos. With meticulous attention to detail and an emphasis on modern living, This project presents an exceptional living experience for individuals and families alike. Comprising two elegantly designed blocks, it boasts a total of 26 apartments, ranging from cozy one-bedroom retreats to spacious three-bedroom abodes. Each apartment exudes sophistication and co...