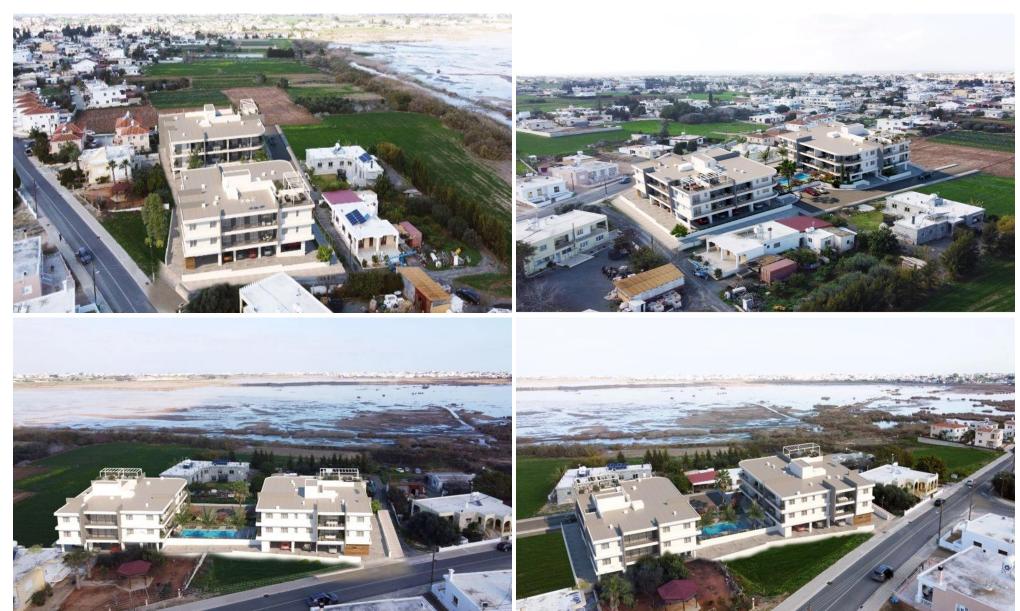

## 3 Bedroom Apartment for Sale in Sotira, Famagusta District

Three Bedroom Apartment For Sale in Sotira, Famagusta – Title Deeds (New Build Process) Last remaining 3 Bedroom apartment !! – 106 Residential project nestled in Sotira village offering an unparalleled blend of comfort, style, convenience and incredible sights of the lake teeming with graceful flamingos. With meticulous attention to detail and an emphasis on modern living, This project presents an exceptional living experience for individuals and families alike. Comprising two elegantly designed blocks, it boasts a total of 26 apartments, ranging from cozy one-bedroom retreats to spacious three-bedroom abodes. Each apartment exudes sophistication and co...

Amenities Location

**Location:** Sotira Region: **Famagusta** 

Coordinates: **35.02525** / **33.93859** 

Price: €230 000 + VAT

VAT for this property is €11,500 or €43,700. VAT usually is 19%. If it is your first purchase of property, you can have VAT reduced to 5% for the first 150sq.m. of the property.