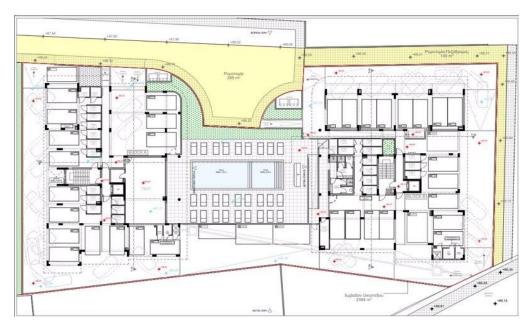

## 3 Bedroom Apartment for Sale in Sotira, Famagusta District

Three Bedroom Apartment For Sale in Sotira, Famagusta – Title Deeds (New Build Process) Last remaining 3 Bedroom apartment !! – 106 Residential project nestled in Sotira village offering an unparalleled blend of comfort, style, convenience and incredible sights of the lake teeming with graceful flamingos. With meticulous attention to detail and an emphasis on modern living, This project presents an exceptional living experience for individuals and families alike. Comprising two elegantly designed blocks, it boasts a total of 26 apartments, ranging from cozy one-bedroom retreats to spacious three-bedroom abodes. Each apartment exudes sophistication and co...