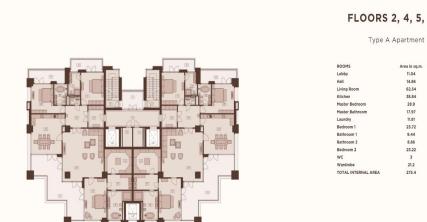

| OMS              | Area in sq.m. | No. on the plan |
|------------------|---------------|-----------------|
| by               | 11.04         | 1               |
|                  | 14.86         | 2               |
| ng Room          | 62.54         | 3               |
| hen              | 38.84         | 4               |
| ter Bedroom      | 28.9          | 5               |
| ter Bathroom     | 17.97         | 6               |
| ndry             | 11.81         | 7               |
| room 1           | 23.72         | 8               |
| room 1           | 9.44          | 9               |
| room 2           | 8.86          | 10              |
| room 2           | 23.22         | 11              |
|                  | 3             | 12              |
| drobe            | 21.2          | 13              |
| AL INTERNAL AREA | 275.4         |                 |