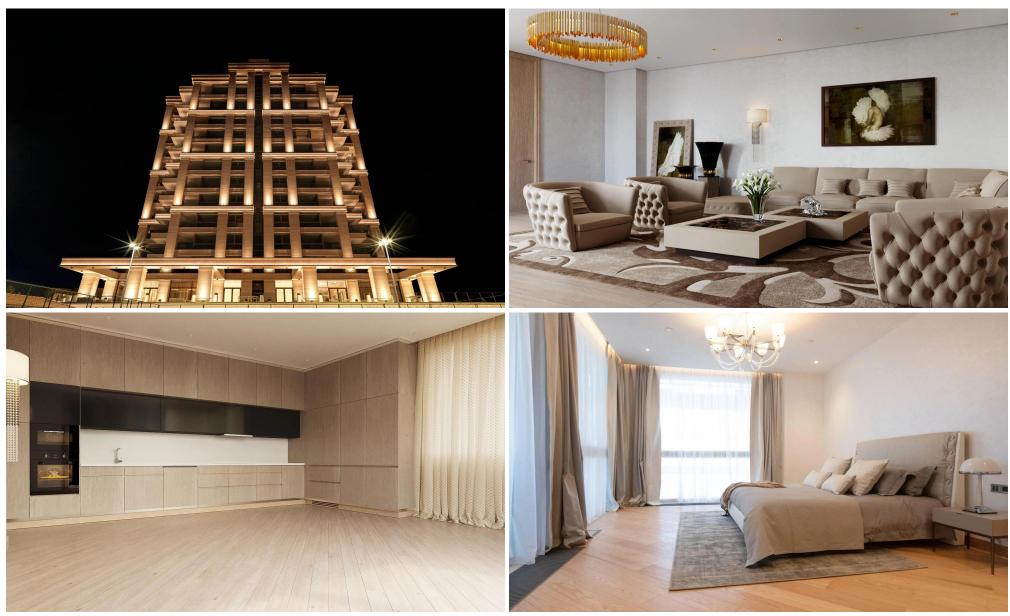

### **3 Bedroom Apartment for Sale in Pyrgos Lemesou, Limassol District**

For sale an exclusive 3-bedroom residence located in the prestigious area of Limassol – Pyrgos (first coastline). The apartments are part of a closed 11storey residential complex, which has: concierge services, a spacious lobby with fireplace, billiards and piano, as well as babysitting and chauffeur services. The main goal of the project is to combine high technology and a traditional approach to high-quality construction. The complex combines all the advantages of the best construction projects and is, without exaggeration, the best in Cyprus among the Deluxe class. The apartments are fully equipped for a comfortable stay. Parquet made of natural wood, high ceilings (4 m), smart...