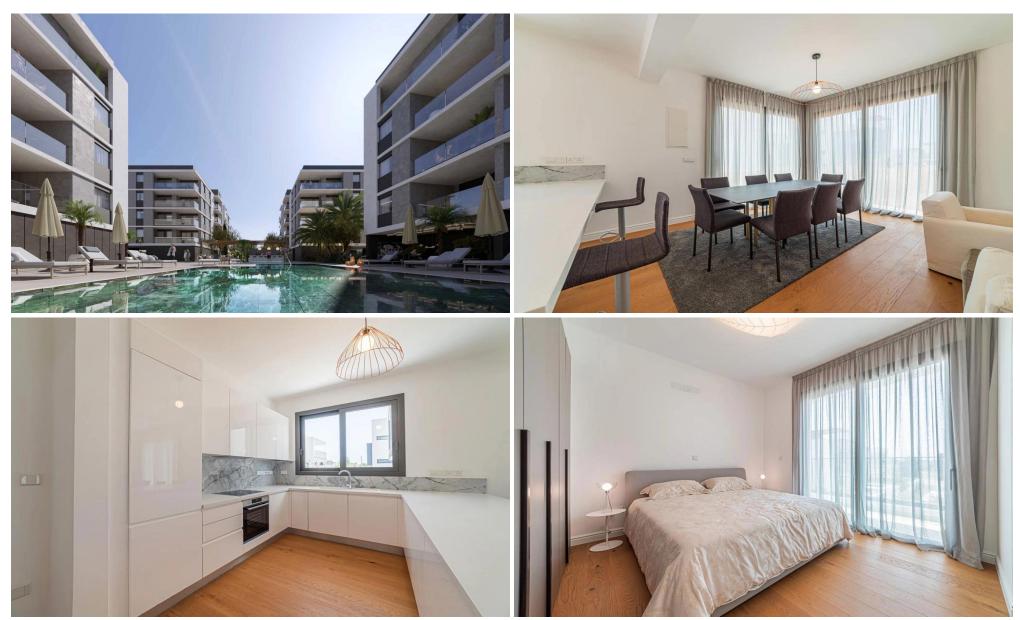

## 1 Bedroom Apartment for Sale in Limassol - Zakaki

Apartment for sale in a unique project, which is located near the best integrated casino resort in Europe, City Of Dreams, just 2 minutes from the new Limassol Greens Golf Resort. Gated complex with swimming pool, gym and sauna. Underfloor heating, air coordination and high quality finishing and construction materials. The ceiling height is 3.1 m. Covered parking and storage room. A great option for investment.

| Property Info     |                | Plot / Area Info |              | Additional info  |                  |
|-------------------|----------------|------------------|--------------|------------------|------------------|
| Covered Area      | 65             |                  |              | Reference Number | 84847            |
| Furnishing        | Unfurnished    | Darking (        | Covered, Yes | Property type    | <b>Apartment</b> |
| Energy Efficiency | A              | Parking          | Covered, res | Condition        | <b>Brand New</b> |
| Air Conditioning  | All rooms, Yes |                  |              | Bathrooms        | 1                |