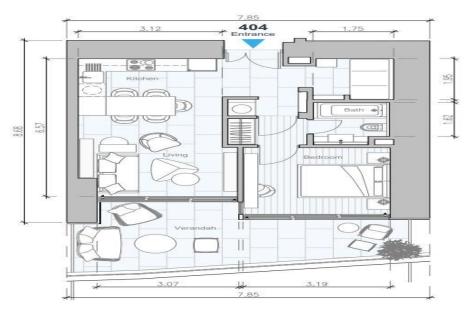

| Property Info                                                       |                                          | Plot / Area l              | nfo          | Additional info                                             |                                      |
|---------------------------------------------------------------------|------------------------------------------|----------------------------|--------------|-------------------------------------------------------------|--------------------------------------|
| Covered Area<br>Furnishing<br>Energy Efficiency<br>Air Conditioning | 76<br>Unfurnished<br>A<br>All rooms, Yes | Parking                    | Covered, Yes | Reference Number<br>Property type<br>Condition<br>Bathrooms | 84844<br>Apartment<br>Brand New<br>1 |
| Amenities                                                           |                                          | ocation<br>egion: Limassol |              |                                                             |                                      |