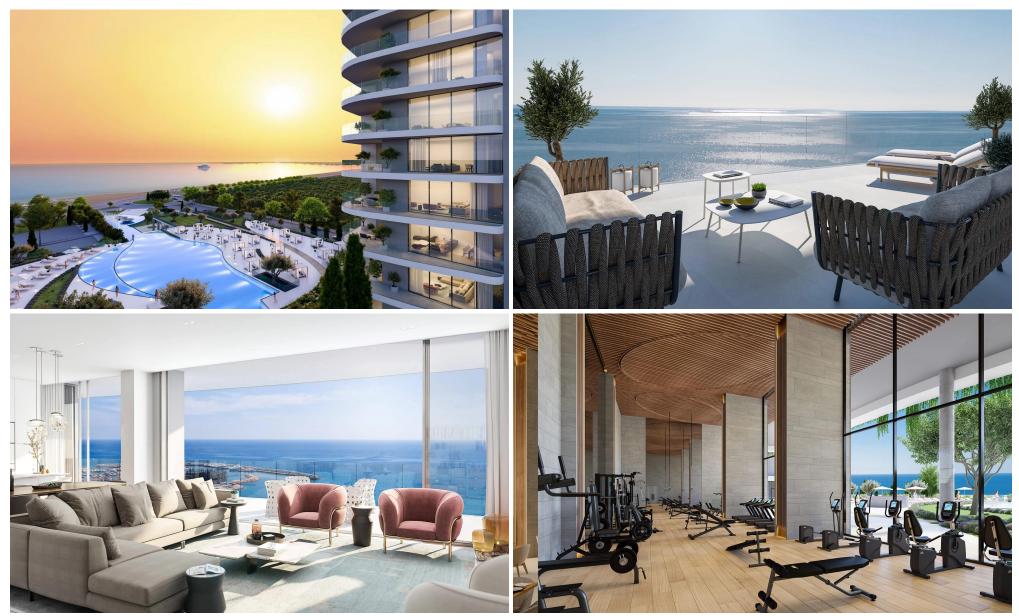

## **1** Bedroom Apartment for Sale in Limassol District

For sale 1-bedroom luxury apartment located on the seashore in the area of Tsiflikoudia, Limassol. The project is located in the heart of Limassol and consists of 3 residential towers offering unobstructed views of the Mediterranean Sea from all residences and verandas, as well as 4,300 square meters of outdoor living amenities. In addition, the project is a great investment opportunity due to its ideal location—just 300 meters from the Limassol Marina. The complex will have a 50-meter outdoor pool with panoramic sea views, a 25-meter indoor heated pool with natural light, 13,000 square meters of SPA area and fitness room. Underground parking, a bistro and a restaurant, as well as round-...