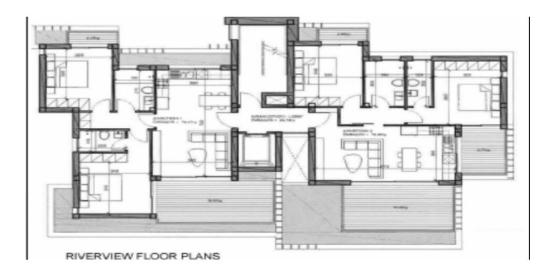

### 2 Bedroom Apartment for Sale in Germasogeia, Limassol District

An apartment for sale in a very sought-after area of Germasoia. The Limassol/Nicosia motorway is within easy reach, which allows you to reach all other cities, as well as the airports of Larnaca and Paphos, bypassing the city center. Its proximity to all the main amenities nearby, i.e. banks, restaurants, retail stores, supermarkets, cafes, water sports and other entertainment, makes this place ideal for living and relaxing. It is built in a modern design to provide stunning views from all verandas. The apartments are very spacious and functional and built to the highest standards. Air conditioning. Covered parking. Double glazed windows. Electric water supply system. A communal swimming ...