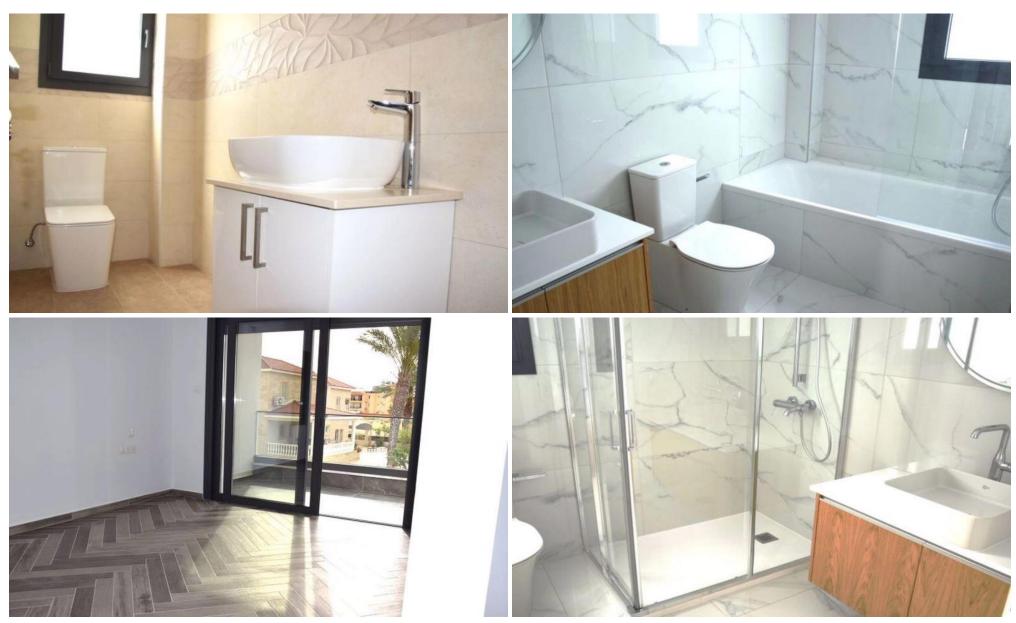

| Property Info |     | Plot / Area In | fo  | Additional info  |                  |
|---------------|-----|----------------|-----|------------------|------------------|
|               |     |                |     | Reference Number | had065n3         |
| Covered Area  | 160 | Plot area      | 250 | Property type    | House            |
|               |     | Pool           | Yes | Condition        | <b>Brand New</b> |
|               |     |                |     | Bathrooms        | 2                |