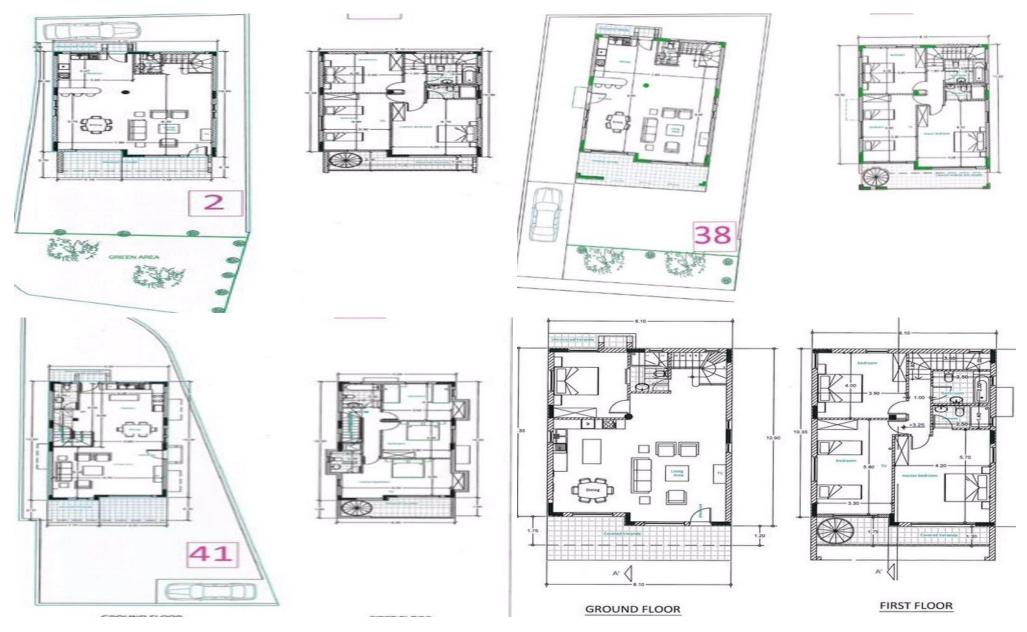

## had065n3

Three Bedroom Detached Villa For Sale In Chloraka, Paphos – Title Deeds (New Build Process) This is a new development of detached villas with a beautiful ultra-modern design. The project is located at a prime residential area in Chloraka, Paphos close to all local amenities such as supermarket, kiosks, coffee shops, bakeries, and much more within few minute's walk! There is space on the territory to equip the property with a private swimming pool. This developer offers a choice of different architectural designed properties to cater for all tastes whether it be traditional or contemporary. Each property is perfect for family living.

| Property Info |     | Plot / Area In | fo  | Additional info  |                  |
|---------------|-----|----------------|-----|------------------|------------------|
|               |     |                |     | Reference Number | had065n3         |
| Covered Area  | 160 | Plot area      | 250 | Property type    | House            |
|               |     | Pool           | Yes | Condition        | <b>Brand New</b> |
|               |     |                |     | Bathrooms        | 2                |