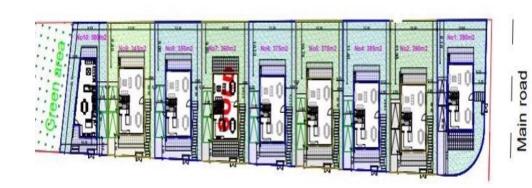

| <b>Property Info</b> |     | Plot / Area Info |          | Additional info |                  |
|----------------------|-----|------------------|----------|-----------------|------------------|
|                      |     | Reference Number | had064n3 |                 |                  |
| Covered Area         | 195 | Plot area        | 345      | Property type   | House            |
|                      |     | Pool             | Yes      | Condition       | <b>Brand New</b> |
|                      |     |                  |          | Bathrooms       | 2                |