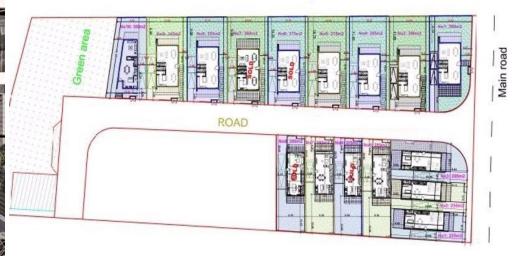

## 3 Bedroom House for Sale in Paphos District

Three Bedroom Detached Villa For Sale In Ayia Marinouda, Paphos – Title Deeds (New Build Process) This is a new fantastic development of detached villas with a beautiful ultra-modern design. Located at a prime residential area in Geroskipou – Ayia Marinouda, Paphos close to all local amenities such as supermarket, kiosks, coffee shops, bakeries, butchery, golf and much more within few minute's walk! Only 5 minutes away from the most popular sandy beach of Paphos and town centre, easy access to Limassol highway and the Elea golf course. There is space on the territory to equip the property with a private swimming pool.

| <b>Property Info</b> |     | Plot / Area Info |          | Additional info |                  |
|----------------------|-----|------------------|----------|-----------------|------------------|
|                      |     | Reference Number | had064n3 |                 |                  |
| Covered Area         | 195 | Plot area        | 345      | Property type   | House            |
|                      |     | Pool             | Yes      | Condition       | <b>Brand New</b> |
|                      |     |                  |          | Bathrooms       | 2                |