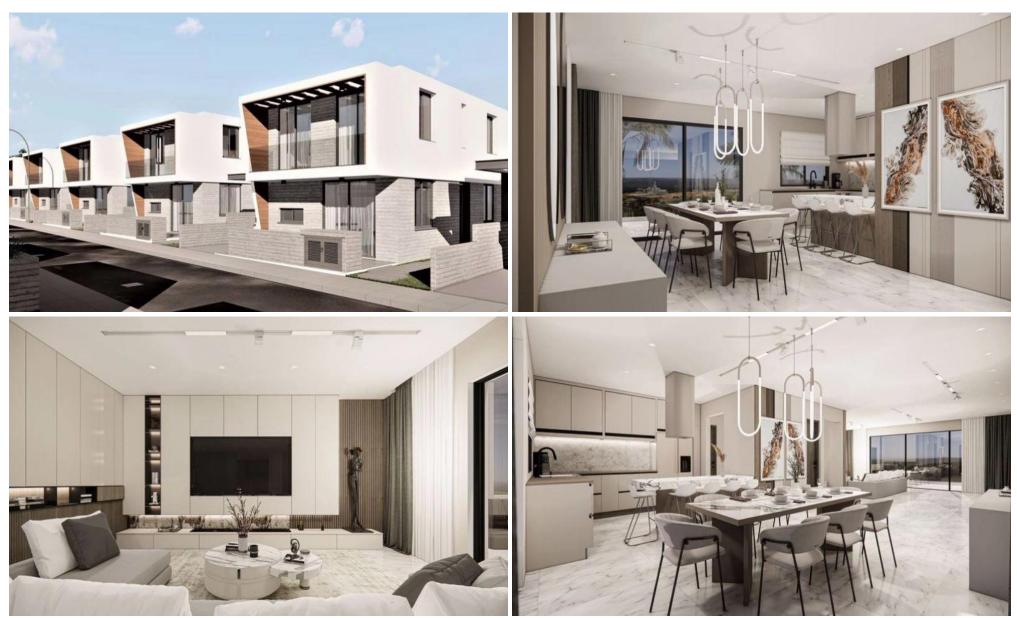

## 3 Bedroom House for Sale in Paphos District

Three Bedroom Detached Villa For Sale In Ayia Marinouda, Paphos – Title Deeds (New Build Process) This is a new fantastic development of detached villas with a beautiful ultra-modern design. Located at a prime residential area in Geroskipou – Ayia Marinouda, Paphos close to all local amenities such as supermarket, kiosks, coffee shops, bakeries, butchery, golf and much more within few minute's walk! Only 5 minutes away from the most popular sandy beach of Paphos and town centre, easy access to Limassol highway and the Elea golf course. There is space on the territory to equip the property with a private swimming pool.

| <b>Property Info</b> |     | Plot / Area Info |          | Additional info |                  |
|----------------------|-----|------------------|----------|-----------------|------------------|
|                      |     | Reference Number | had064n3 |                 |                  |
| Covered Area         | 195 | Plot area        | 345      | Property type   | House            |
|                      |     | Pool             | Yes      | Condition       | <b>Brand New</b> |
|                      |     |                  |          | Bathrooms       | 2                |