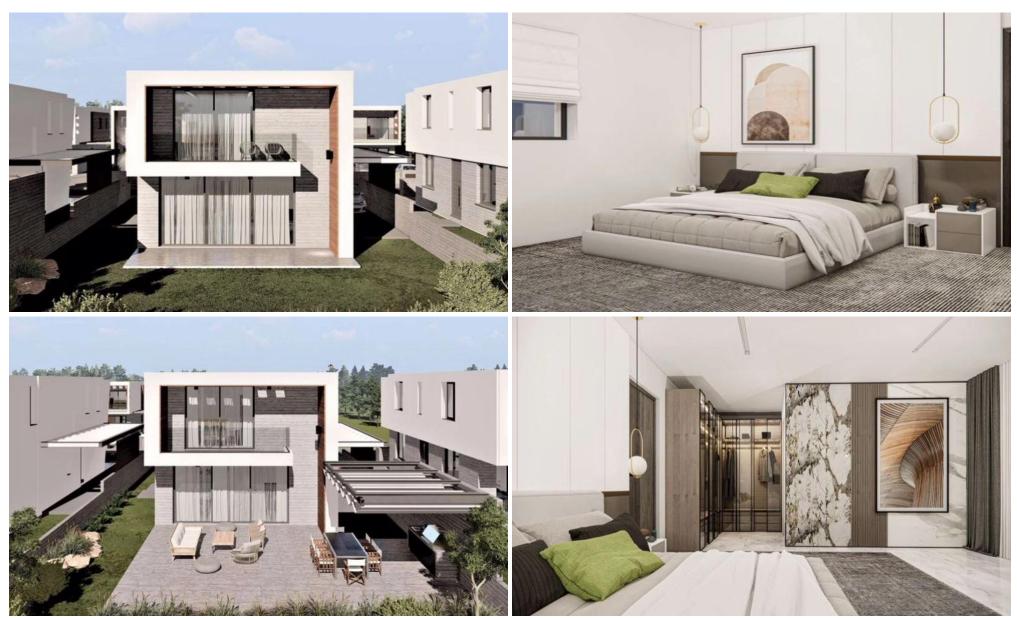

## 3 Bedroom House for Sale in Paphos District

Three Bedroom Detached Villa For Sale In Ayia Marinouda, Paphos – Title Deeds (New Build Process) This is a new fantastic development of detached villas with a beautiful ultra-modern design. Located at a prime residential area in Geroskipou – Ayia Marinouda, Paphos close to all local amenities such as supermarket, kiosks, coffee shops, bakeries, butchery, golf and much more within few minute's walk! Only 5 minutes away from the most popular sandy beach of Paphos and town centre, easy access to Limassol highway and the Elea golf course. There is space on the territory to equip the property with a private swimming pool.

| <b>Property Info</b> |     | Plot / Area Info |          | Additional info |                  |
|----------------------|-----|------------------|----------|-----------------|------------------|
|                      |     | Reference Number | had064n3 |                 |                  |
| Covered Area         | 195 | Plot area        | 345      | Property type   | House            |
|                      |     | Pool             | Yes      | Condition       | <b>Brand New</b> |
|                      |     |                  |          | Bathrooms       | 2                |