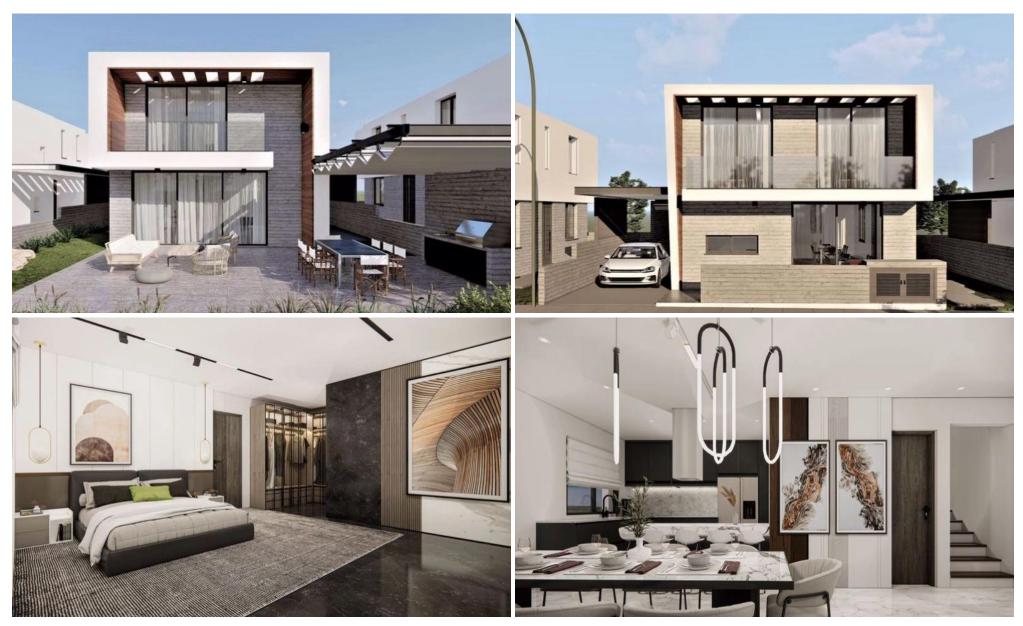

## 3 Bedroom House for Sale in Paphos District

Three Bedroom Detached Villa For Sale In Ayia Marinouda, Paphos – Title Deeds (New Build Process) This is a new fantastic development of detached villas with a beautiful ultra-modern design. Located at a prime residential area in Geroskipou – Ayia Marinouda, Paphos close to all local amenities such as supermarket, kiosks, coffee shops, bakeries, butchery, golf and much more within few minute's walk! Only 5 minutes away from the most popular sandy beach of Paphos and town centre, easy access to Limassol highway and the Elea golf course. There is space on the territory to equip the property with a private swimming pool.

| <b>Property Info</b> |     | Plot / Area Info |          | Additional info |                  |
|----------------------|-----|------------------|----------|-----------------|------------------|
|                      |     | Reference Number | had064n3 |                 |                  |
| Covered Area         | 195 | Plot area        | 345      | Property type   | House            |
|                      |     | Pool             | Yes      | Condition       | <b>Brand New</b> |
|                      |     |                  |          | Bathrooms       | 2                |