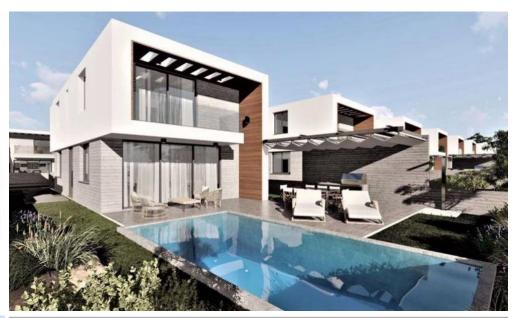

## 3 Bedroom House for Sale in Paphos District

Three Bedroom Detached Villa For Sale In Ayia Marinouda, Paphos – Title Deeds (New Build Process) This is a new fantastic development of detached villas with a beautiful ultra-modern design. Located at a prime residential area in Geroskipou – Ayia Marinouda, Paphos close to all local amenities such as supermarket, kiosks, coffee shops, bakeries, butchery, golf and much more within few minute's walk! Only 5 minutes away from the most popular sandy beach of Paphos and town centre, easy access to Limassol highway and the Elea golf course. There is space on the territory to equip the property with a private swimming pool.

| <b>Property Info</b> |     | Plot / Area Info |          | Additional info |                  |
|----------------------|-----|------------------|----------|-----------------|------------------|
|                      |     | Reference Number | had064n3 |                 |                  |
| Covered Area         | 195 | Plot area        | 345      | Property type   | House            |
|                      |     | Pool             | Yes      | Condition       | <b>Brand New</b> |
|                      |     |                  |          | Bathrooms       | 2                |