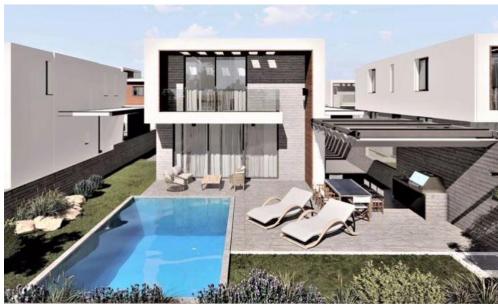

## 3 Bedroom House for Sale in Paphos District

Three Bedroom Detached Villa For Sale In Ayia Marinouda, Paphos – Title Deeds (New Build Process) This is a new fantastic development of detached villas with a beautiful ultra-modern design. Located at a prime residential area in Geroskipou – Ayia Marinouda, Paphos close to all local amenities such as supermarket, kiosks, coffee shops, bakeries, butchery, golf and much more within few minute's walk! Only 5 minutes away from the most popular sandy beach of Paphos and town centre, easy access to Limassol highway and the Elea golf course. There is space on the territory to equip the property with a private swimming pool.

| <b>Property Info</b> |     | Plot / Area Info |          | Additional info |                  |
|----------------------|-----|------------------|----------|-----------------|------------------|
|                      |     | Reference Number | had064n3 |                 |                  |
| Covered Area         | 195 | Plot area        | 345      | Property type   | House            |
|                      |     | Pool             | Yes      | Condition       | <b>Brand New</b> |
|                      |     |                  |          | Bathrooms       | 2                |