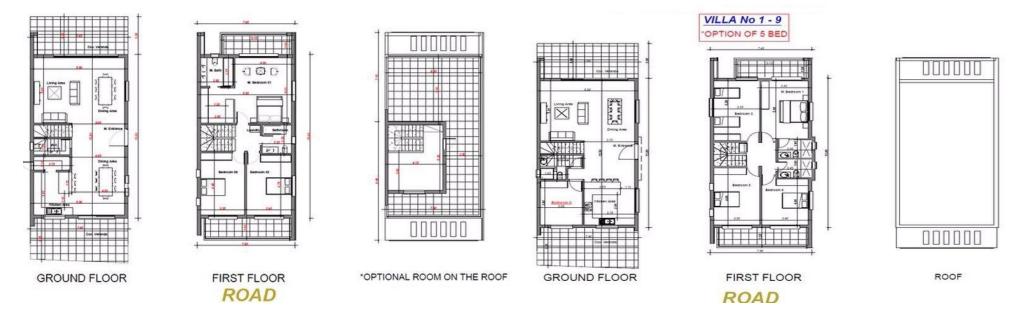

## 3 Bedroom House for Sale in Paphos District

Three Bedroom Detached Villa For Sale In Ayia Marinouda, Paphos – Title Deeds (New Build Process) This is a new fantastic development of detached villas with a beautiful ultra-modern design. Located at a prime residential area in Geroskipou – Ayia Marinouda, Paphos close to all local amenities such as supermarket, kiosks, coffee shops, bakeries, butchery, golf and much more within few minute's walk! Only 5 minutes away from the most popular sandy beach of Paphos and town centre, easy access to Limassol highway and the Elea golf course. There is space on the territory to equip the property with a private swimming pool.

| <b>Property Info</b> |     | Plot / Area Info |          | Additional info |                  |
|----------------------|-----|------------------|----------|-----------------|------------------|
|                      |     | Reference Number | had064n3 |                 |                  |
| Covered Area         | 195 | Plot area        | 345      | Property type   | House            |
|                      |     | Pool             | Yes      | Condition       | <b>Brand New</b> |
|                      |     |                  |          | Bathrooms       | 2                |