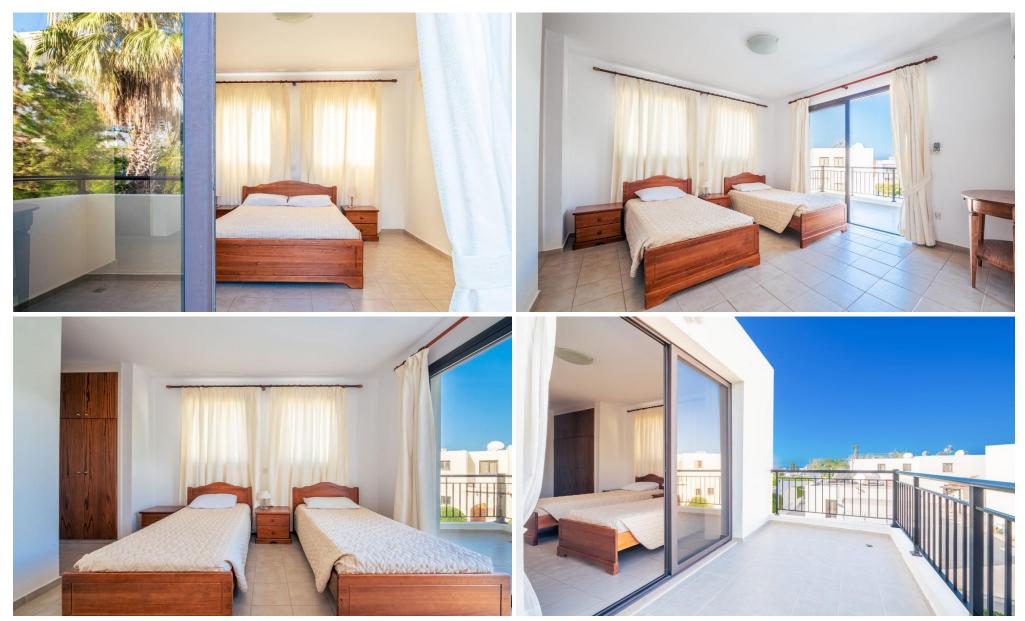

This 3 master bedroom and 4 bathroom villa has one bedroom downstairs and 2 sea view bedrooms upstairs. There is a utility room and a pergola covered parking space. The rooms are spacious with ample wardrobe space. Open plan kitchen and living areas that connect to the inviting pool and BBQ areas. There is pr...