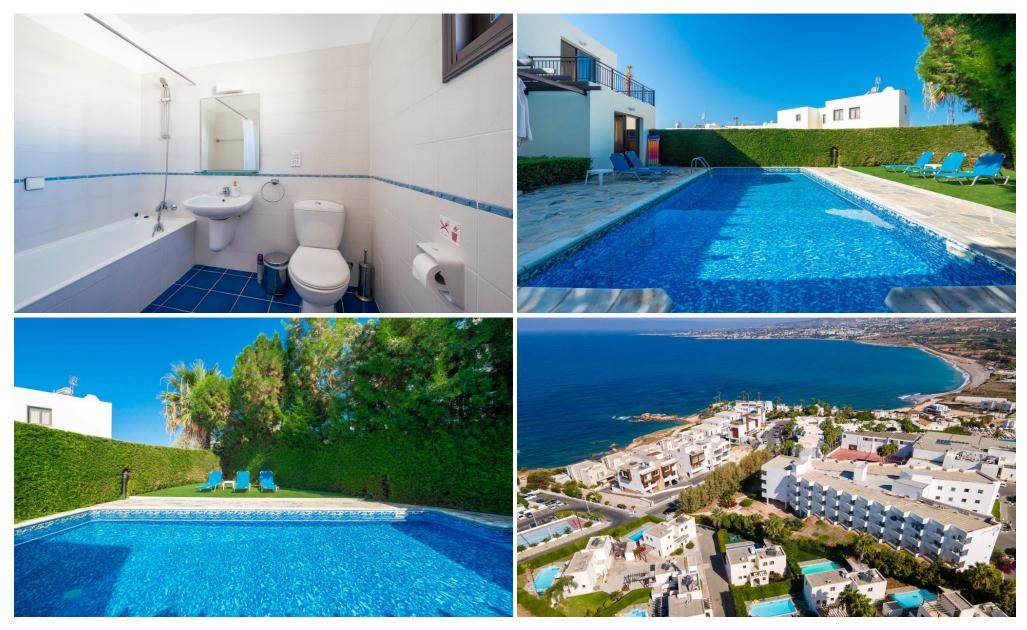

## 3 Bedroom House for Sale in Kissonerga, Paphos District

This villa is carefully designed in an elegant and traditional Mediterranean style, which reflects the charm and character of Cyprus. The combination of the white color and the blue of the sea, bright pink Bougenvillias and the mature greenery around takes us straight into a holiday mode which this property is ideal for. The mature gardens decorate the house and create privacy.

This 3 master bedroom and 4 bathroom villa has one bedroom downstairs and 2 sea view bedrooms upstairs. There is a utility room and a pergola covered parking space. The rooms are spacious with ample wardrobe space. Open plan kitchen and living areas that connect to the inviting pool and BBQ areas. There is pr...