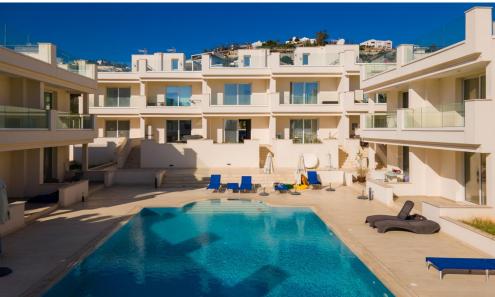

Entering the property through a nice garden you are welcomed by a spacious living area that extends into a front garden and the veranda with a pool view. The open-plan kitchen and dining room further enhance the feeling of light and space. There is also a guest WC on the ground floor.