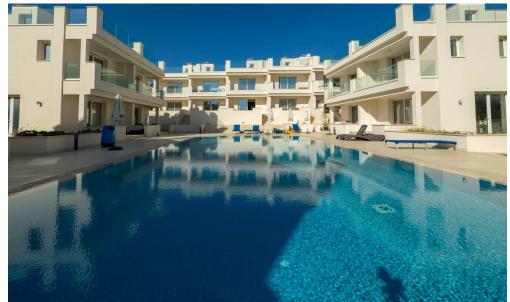

Entering the property through a nice garden you are welcomed by a spacious living area that extends into a front garden and the veranda with a pool view. The open-plan kitchen and dining room further enhance the feeling of light and space. There is also a guest WC on the ground floor.