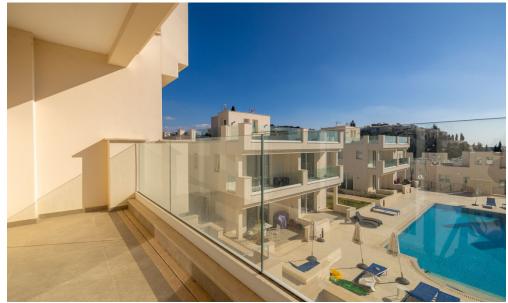

Entering the property through a nice garden you are welcomed by a spacious living area that extends into a front garden and the veranda with a pool view. The open-plan kitchen and dining room further enhance the feeling of light and space. There is also a guest WC on the ground floor.