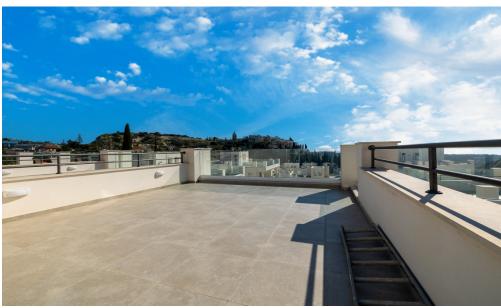

Entering the property through a nice garden you are welcomed by a spacious living area that extends into a front garden and the veranda with a pool view. The open-plan kitchen and dining room further enhance the feeling of light and space. There is also a guest WC on the ground floor.

The first floor boasts some nice sea views and has two bedrooms: the master bedroom with en-suite bathroom and the ...

| Property Info | Plot / Area Info | Additional info  |                  |
|---------------|------------------|------------------|------------------|
|               |                  | Reference Number | 78600            |
| Covered Area  | 131              | Property type    | House            |
|               |                  | Condition        | <b>Brand New</b> |
|               |                  | Bathrooms        | 3                |