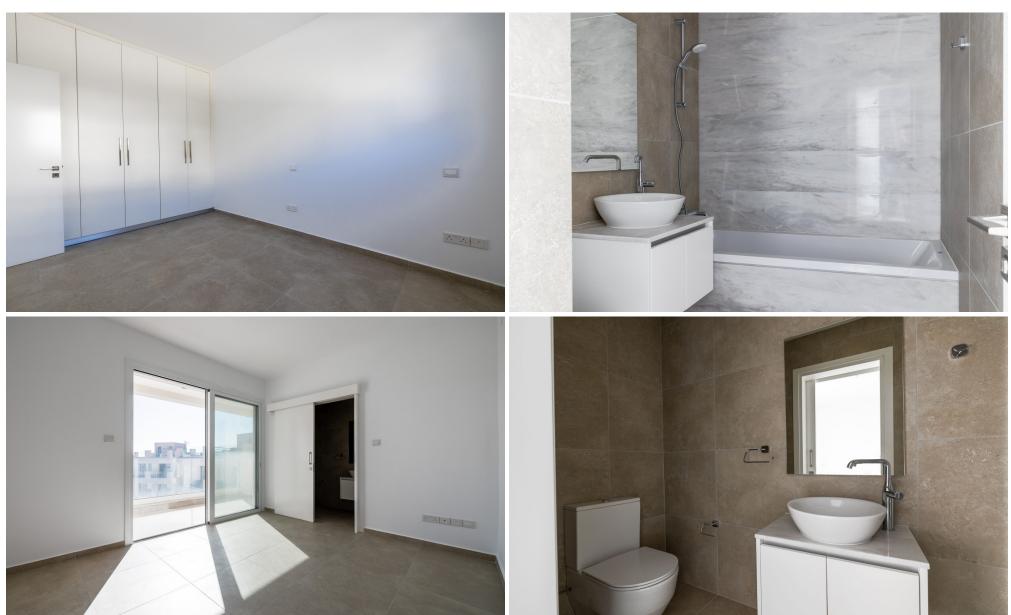

The first floor boasts some nice sea views and has two bedrooms: the master bedroom with en-suite bathroom and the ...

| Property Info | Plot / Area Info | Additional info  |                  |
|---------------|------------------|------------------|------------------|
|               |                  | Reference Number | 78600            |
| Covered Area  | 131              | Property type    | House            |
|               |                  | Condition        | <b>Brand New</b> |
|               |                  | Bathrooms        | 3                |