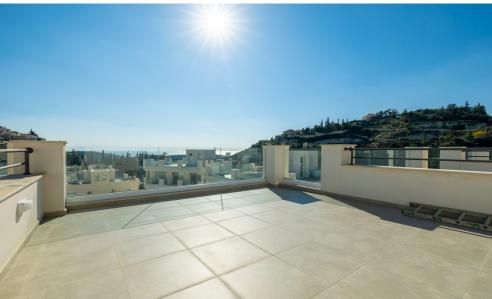

The first floor boasts some nice sea views and has two bedrooms: the master bedroom with en-suite bathroom and the ...

| Property Info | Plot / Area Info | Additional info  |                  |
|---------------|------------------|------------------|------------------|
|               |                  | Reference Number | 78600            |
| Covered Area  | 131              | Property type    | House            |
|               |                  | Condition        | <b>Brand New</b> |
|               |                  | Bathrooms        | 3                |