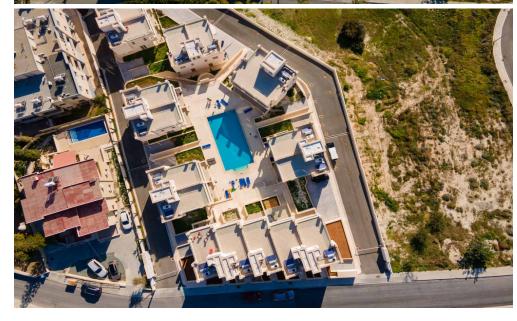

Entering the property through a nice garden you are welcomed by a spacious living area that extends into a front garden and the veranda with a pool view. The open-plan kitchen and dining room further enhance the feeling of light and space. There is also a guest WC on the ground floor.

The first floor boasts some nice sea views and has two bedrooms: the master bedroom with en-suite bathroom and the ...

| Property Info | Plot / Area Info | Additional info  |                  |
|---------------|------------------|------------------|------------------|
|               |                  | Reference Number | 78600            |
| Covered Area  | 131              | Property type    | House            |
|               |                  | Condition        | <b>Brand New</b> |
|               |                  | Bathrooms        | 3                |