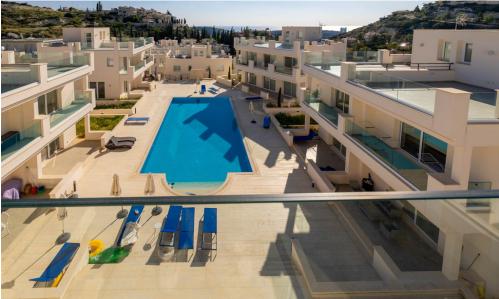

Entering the property through a nice garden you are welcomed by a spacious living area that extends into a front garden and the veranda with a pool view. The open-plan kitchen and dining room further enhance the feeling of light and space. There is also a guest WC on the ground floor.

The first floor boasts some nice sea views and has two bedrooms: the master bedroom with en-suite bathroom and the ...

| Property Info | Plot / Area Info | Additional info  |                  |
|---------------|------------------|------------------|------------------|
|               |                  | Reference Number | 78600            |
| Covered Area  | 131              | Property type    | House            |
|               |                  | Condition        | <b>Brand New</b> |
|               |                  | Bathrooms        | 3                |