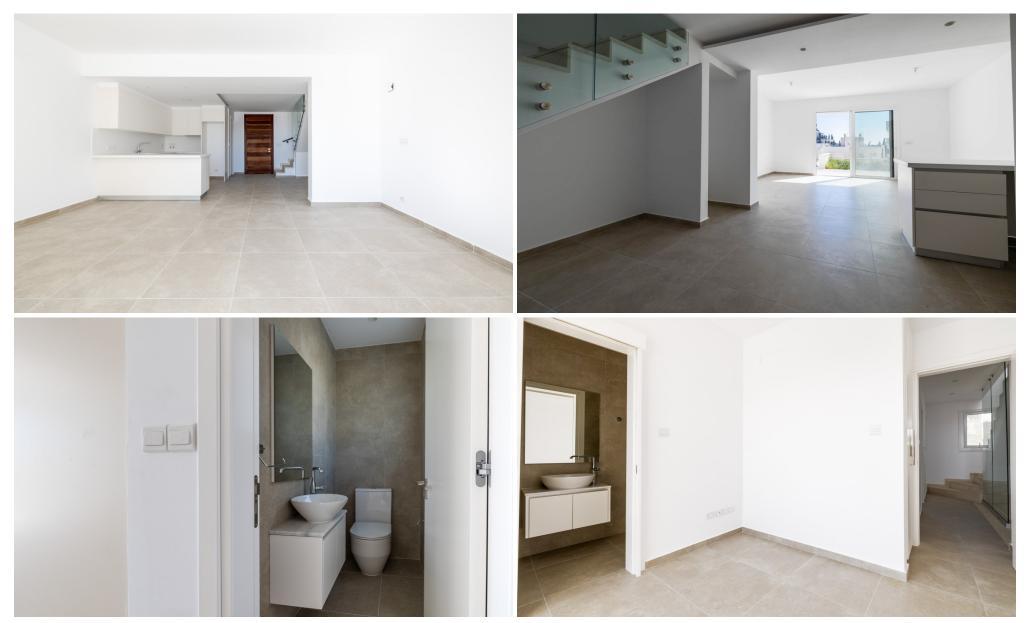

Entering the property through a nice garden you are welcomed by a spacious living area that extends into a front garden and the veranda with a pool view. The open-plan kitchen and dining room further enhance the feeling of light and space. There is also a guest WC on the ground floor.

The first floor boasts some nice sea views and has two bedrooms: the master bedroom with en-suite bathroom and the ...

| Property Info | Plot / Area Info | Additional info  |                  |
|---------------|------------------|------------------|------------------|
|               |                  | Reference Number | 78600            |
| Covered Area  | 131              | Property type    | House            |
|               |                  | Condition        | <b>Brand New</b> |
|               |                  | Bathrooms        | 3                |