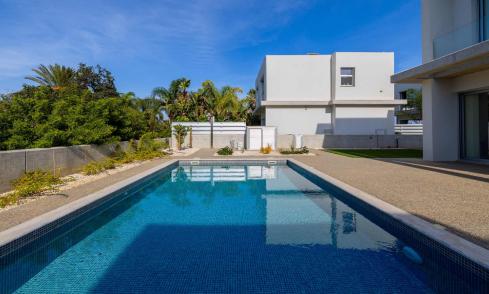

On the upper floor, three bedrooms await, one of which is a master bedroom with an ensuite bathroom, while the other two share a family bathroom. The outdoor area is equally inviting...

| Property Info |     | Plot / Area Info |     | Additional info  |                  |
|---------------|-----|------------------|-----|------------------|------------------|
| Covered Area  | 141 | Plot area        | 321 | Reference Number | f1100            |
|               |     |                  |     | Property type    | House            |
|               |     |                  |     | Condition        | <b>Brand New</b> |
|               |     |                  |     | Bathrooms        | 2                |