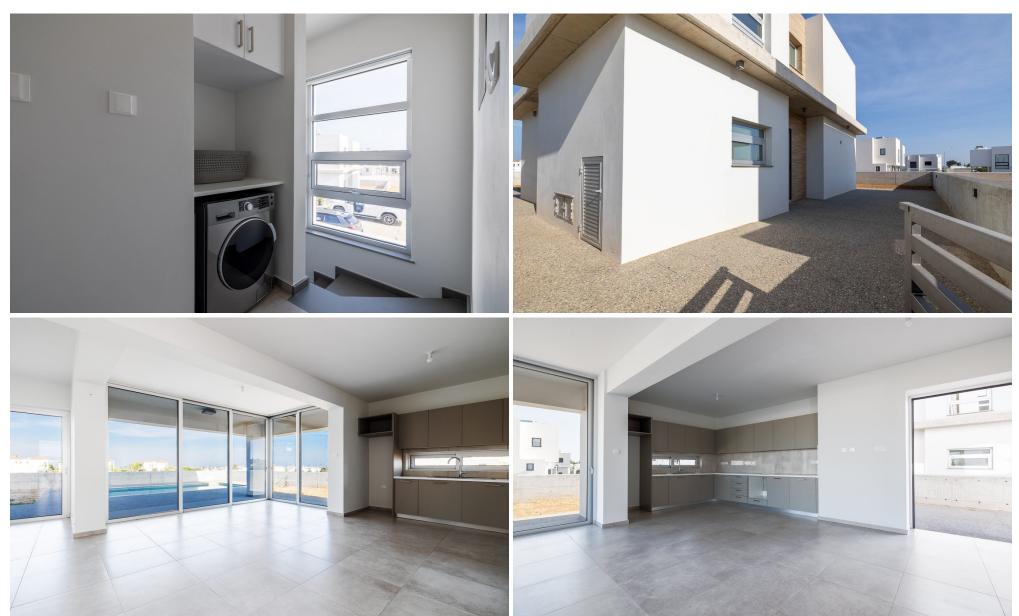

## 3 Bedroom House for Sale in Kapparis, Famagusta District

This new contemporary 3-bedroom villa is nestled in the peaceful neighborhood of Kapparis in Protaras, just a short walk from the captivating blue flag beach of Agia Triada. The project comprises only eight houses, creating a private and exclusive living environment. Each villa boasts a spacious open-plan living and dining area, an L-shaped kitchen, and a guest toilet on the ground floor. The floor-to-ceiling veranda doors flood the interior with natural light, establishing a bright and cosy atmosphere.

On the upper floor, three bedrooms await, one of which is a master bedroom with an ensuite bathroom, while the other two share a family bathroom. The outdoor area is equally inviting...

| Property Info |     | Plot / Area Info |     | Additional info  |                  |
|---------------|-----|------------------|-----|------------------|------------------|
| Covered Area  | 141 | Plot area        | 321 | Reference Number | f1100            |
|               |     |                  |     | Property type    | House            |
|               |     |                  |     | Condition        | <b>Brand New</b> |
|               |     |                  |     | Bathrooms        | 2                |