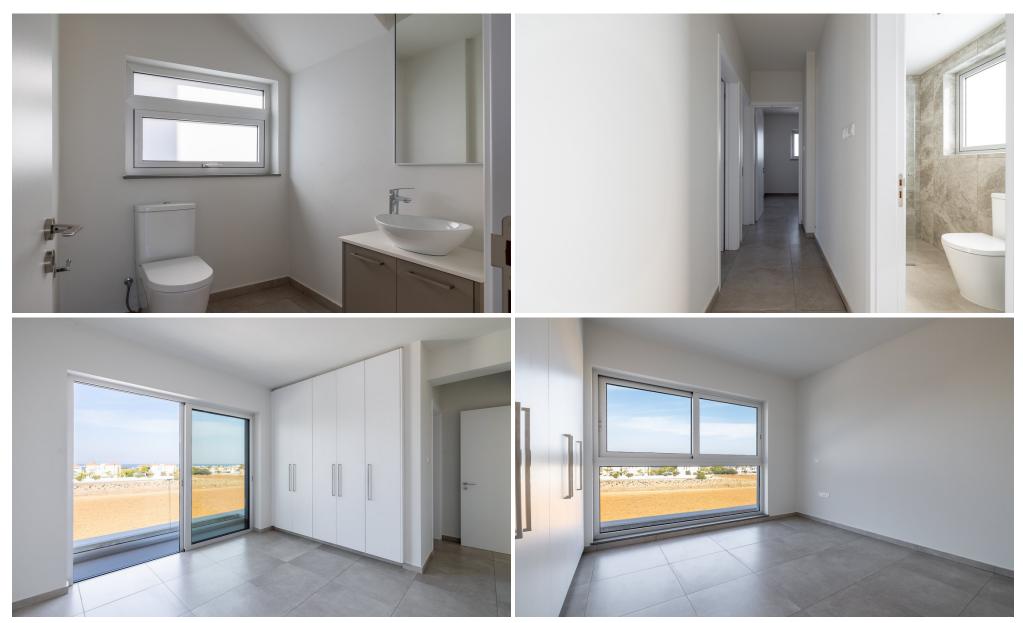

On the upper floor, three bedrooms await, one of which is a master bedroom with an ensuite bathroom, while the other two share a family bathroom. The outdoor area is equally inviting...

| Property Info |     | Plot / Area Info |     | Additional info  |                  |
|---------------|-----|------------------|-----|------------------|------------------|
| Covered Area  | 141 | Plot area        | 321 | Reference Number | f1100            |
|               |     |                  |     | Property type    | House            |
|               |     |                  |     | Condition        | <b>Brand New</b> |
|               |     |                  |     | Bathrooms        | 2                |