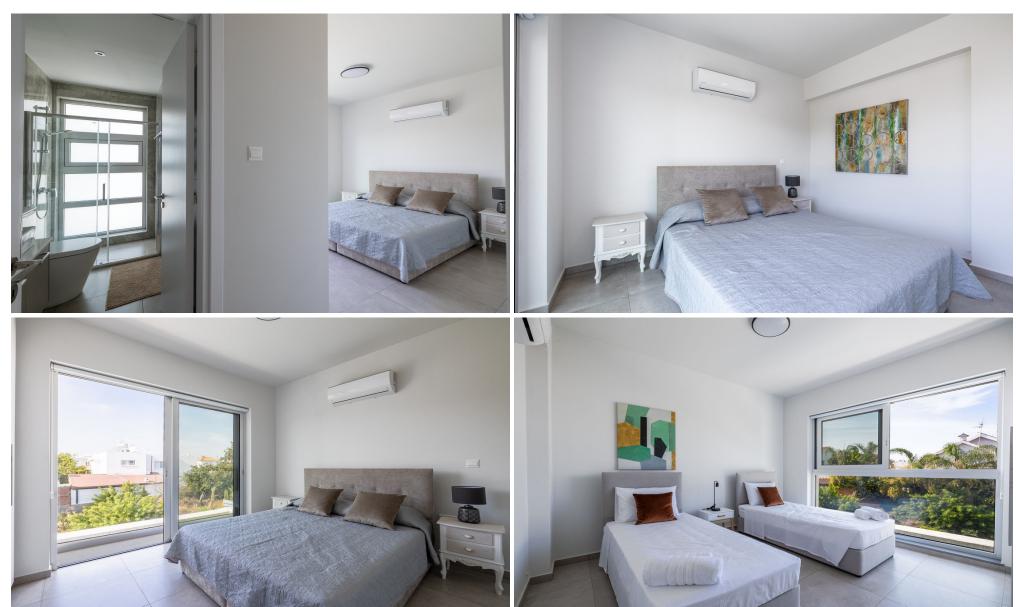

On the upper floor, three bedrooms await, one of which is a master bedroom with an ensuite bathroom, while the other two share a family bathroom. The outdoor area is equally inviting...

| Property Info |     | Plot / Area Info |     | Additional info  |                  |
|---------------|-----|------------------|-----|------------------|------------------|
| Covered Area  | 141 | Plot area        | 321 | Reference Number | f1100            |
|               |     |                  |     | Property type    | House            |
|               |     |                  |     | Condition        | <b>Brand New</b> |
|               |     |                  |     | Bathrooms        | 2                |