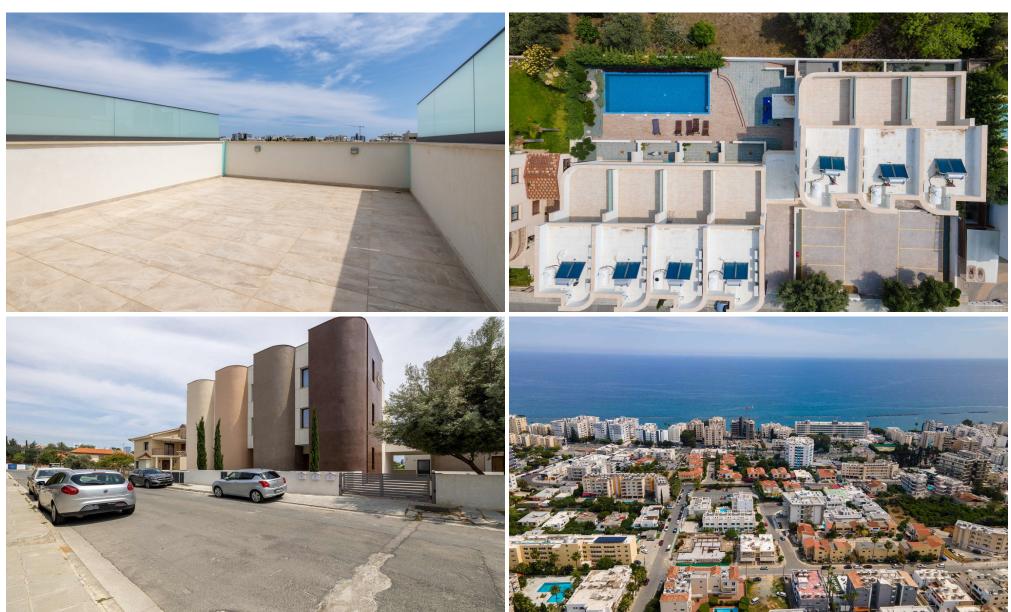

## 3 Bedroom House for Sale in Germasogeia, Limassol District

The townhouse showcases a modern and sophisticated design, spanning across three spacious levels. Premium finishing touches enhance the overall allure of this stunning property, while the landscaped verandas provide an ideal spot to soak in the surroundings. Moreover, it boasts its own private plot of land, complete with a meticulously maintained garden and a refreshing swimming pool.

Nestled on a peaceful street, this charming complex occupies a coveted location in the heart of Germasoyia, a highly sought-after residential quarter of Limassol. Within a few minutes' leisurely stroll, residents can reach the picturesque seafront and immerse themselves in the natural beauty of t...