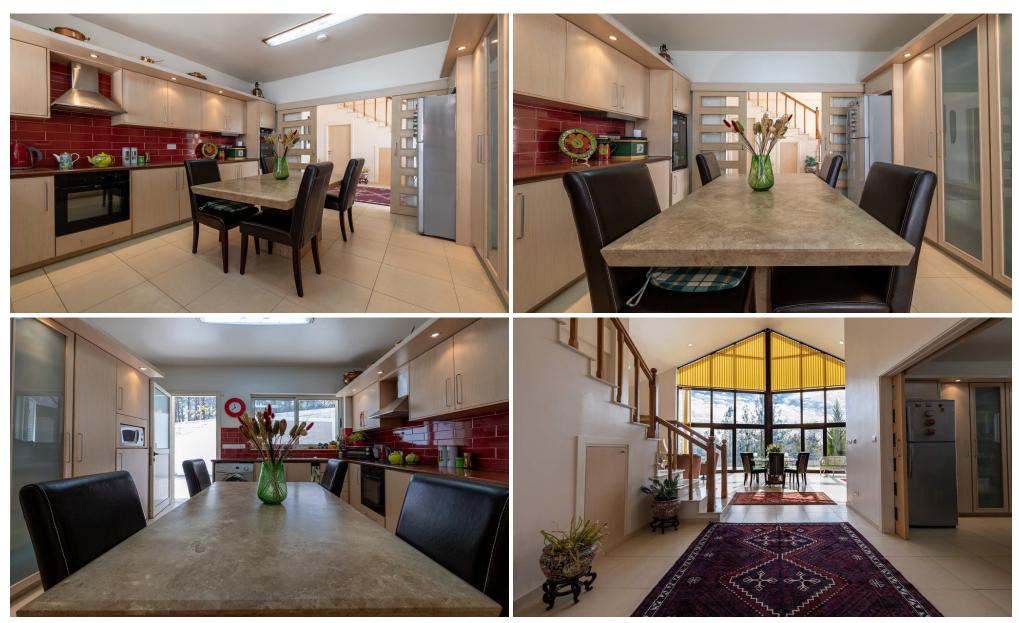

## 3 Bedroom House for Sale in Pano Platres, Limassol District

Discover a beautiful and unique luxury home nestled among the forests of Platres, ensuring complete privacy and security with its gated entrance and a private road leading to the residence. This meticulously maintained detached house spans two levels, featuring three bedrooms plus an office or extra bedroom, three bathrooms, a spacious eat-in kitchen, and generous living and dining areas. Abundant storage is provided by two expansive storage rooms.

The villa boasts a large private swimming pool and ample patio/terrace space, perfect for entertaining guests. Situated on a vast 1624sqm plot with mature trees and landscaped gardens, the property offers tranquility amidst forest pine tr...