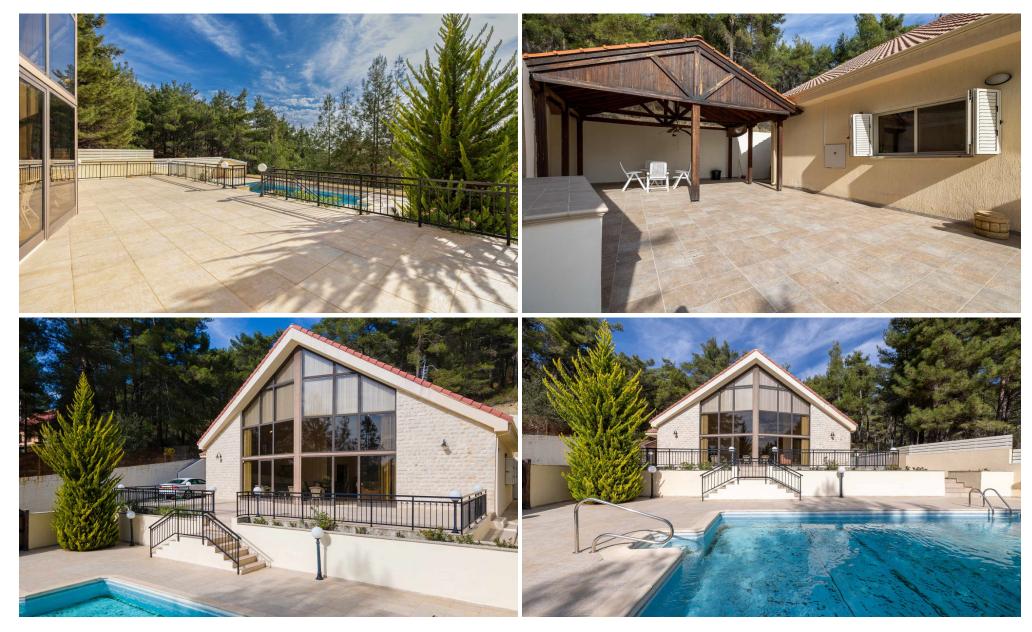

The villa boasts a large private swimming pool and ample patio/terrace space, perfect for entertaining guests. Situated on a vast 1624sqm plot with mature trees and landscaped gardens, the property offers tranquility amidst forest pine tr...