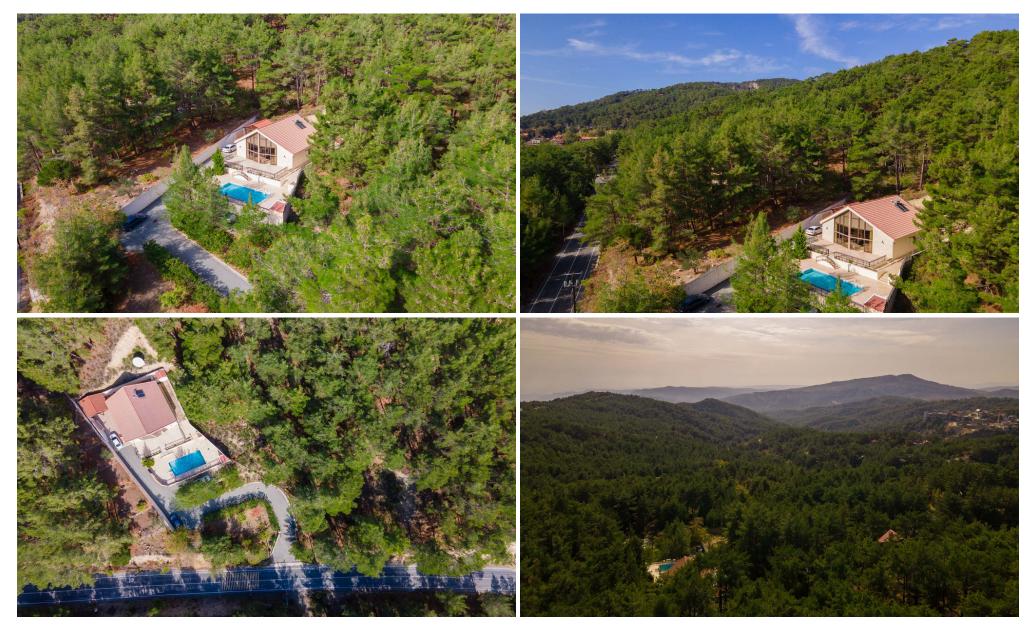

## 3 Bedroom House for Sale in Pano Platres, Limassol District

Discover a beautiful and unique luxury home nestled among the forests of Platres, ensuring complete privacy and security with its gated entrance and a private road leading to the residence. This meticulously maintained detached house spans two levels, featuring three bedrooms plus an office or extra bedroom, three bathrooms, a spacious eat-in kitchen, and generous living and dining areas. Abundant storage is provided by two expansive storage rooms.

The villa boasts a large private swimming pool and ample patio/terrace space, perfect for entertaining guests. Situated on a vast 1624sqm plot with mature trees and landscaped gardens, the property offers tranquility amidst forest pine tr...