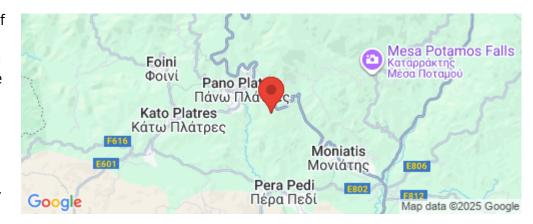

Amenities Location

**Location:** Pano Platres Region: **Limassol** 

Coordinates: **34.8811** / **32.8741** 

Price: €950 000 + VAT

VAT for this property is €100,700 or €180,500. VAT usually is 19%. If it is your first purchase of property, you can have VAT reduced to 5% for the first 150sq.m. of the property.