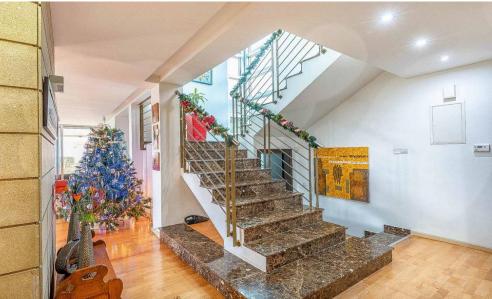

Every detail was carefully selected and crafted with utmost quality. Highlights include double external walls and double glazing sliding doors, a centred double face fire place. Parquet floorings, trowelled plaster walls and false ceilings, hidden lighting, climate-control system (VRV), high-tech security system, and spacious corner rooms that ...