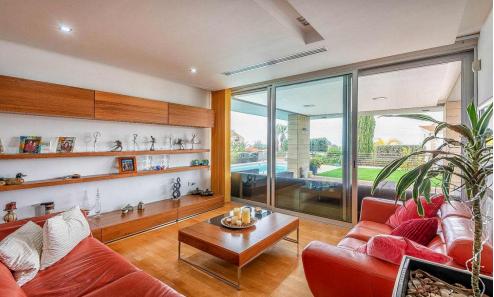

Every detail was carefully selected and crafted with utmost quality. Highlights include double external walls and double glazing sliding doors, a centred double face fire place. Parquet floorings, trowelled plaster walls and false ceilings, hidden lighting, climate-control system (VRV), high-tech security system, and spacious corner rooms that ...