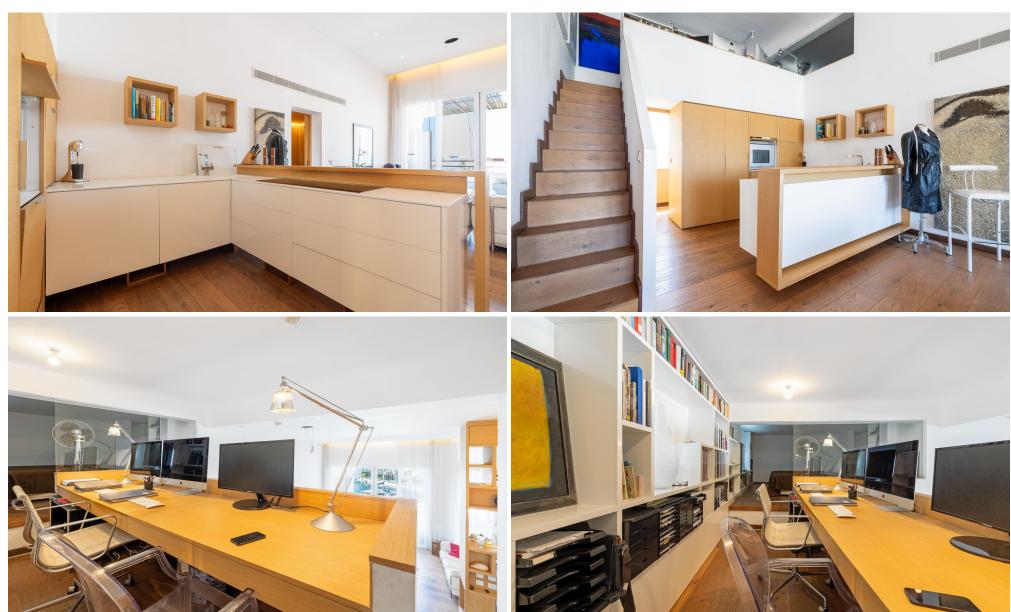

## 2 Bedroom Apartment for Sale in Limassol - Marina

Situated in Limassol Marina, this modern duplex apartment has been fully redesigned to maximize space, focusing on its impressive 4.40-meter ceiling height. The renovation aimed to create an open and well-lit atmosphere. The living room is spacious and bright, connecting seamlessly to a covered veranda that offers views of the turquoise waters of Limassol Marina.

The integrated kitchen shares its space with the living area and extends to a well-planned mezzanine level, currently used as an office and an additional bedroom. The apartment comprises two main bedrooms: a master bedroom with a walk-in wardrobe and en-suite and a guest bedroom with an adjacent family bathroom.