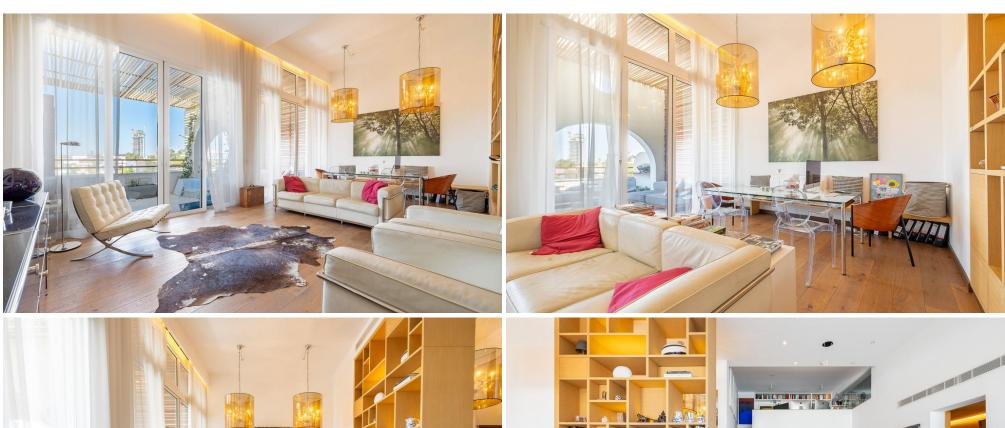

## 2 Bedroom Apartment for Sale in Limassol - Marina

Situated in Limassol Marina, this modern duplex apartment has been fully redesigned to maximize space, focusing on its impressive 4.40-meter ceiling height. The renovation aimed to create an open and well-lit atmosphere. The living room is spacious and bright, connecting seamlessly to a covered veranda that offers views of the turquoise waters of Limassol Marina.

The integrated kitchen shares its space with the living area and extends to a well-planned mezzanine level, currently used as an office and an additional bedroom. The apartment comprises two main bedrooms: a master bedroom with a walk-in wardrobe and en-suite and a guest bedroom with an adjacent family bathroom.