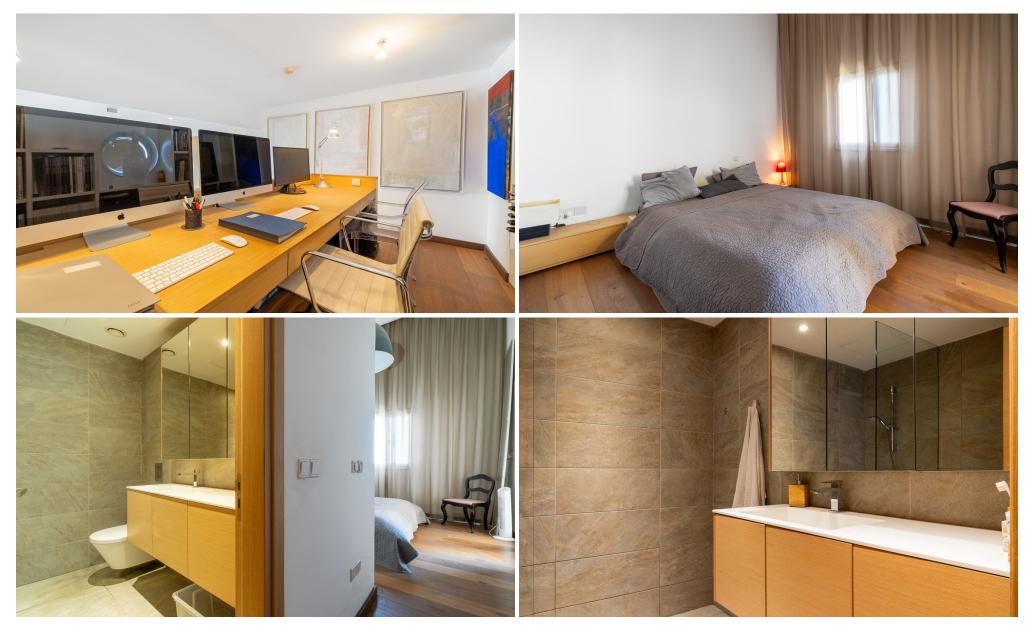

The integrated kitchen shares its space with the living area and extends to a well-planned mezzanine level, currently used as an office and an additional bedroom. The apartment comprises two main bedrooms: a master bedroom with a walk-in wardrobe and en-suite and a guest bedroom with an adjacent family bathroom.