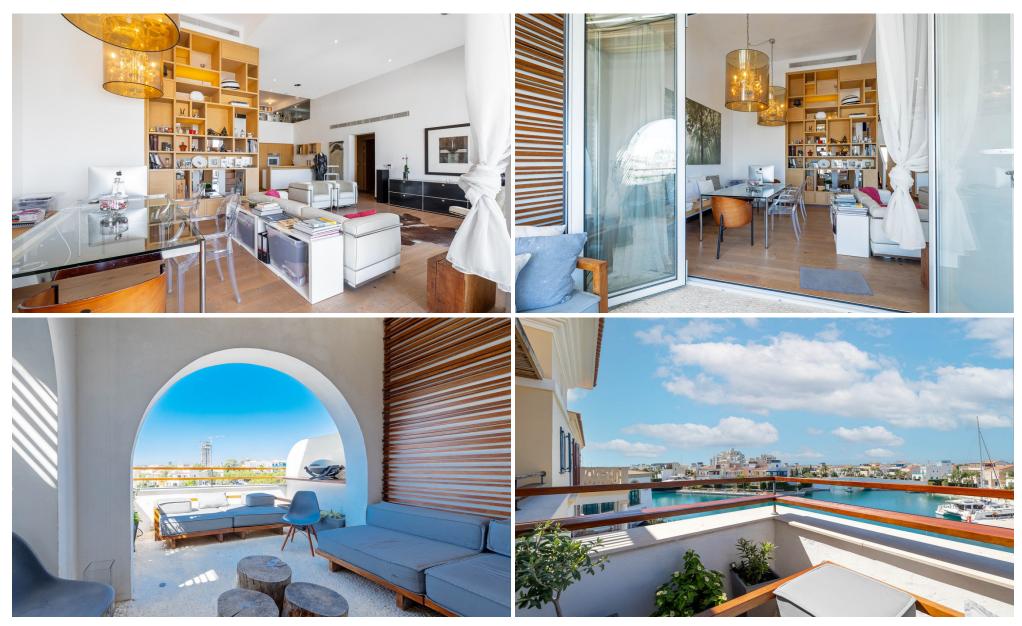

## 2 Bedroom Apartment for Sale in Limassol - Marina

Situated in Limassol Marina, this modern duplex apartment has been fully redesigned to maximize space, focusing on its impressive 4.40-meter ceiling height. The renovation aimed to create an open and well-lit atmosphere. The living room is spacious and bright, connecting seamlessly to a covered veranda that offers views of the turquoise waters of Limassol Marina.

The integrated kitchen shares its space with the living area and extends to a well-planned mezzanine level, currently used as an office and an additional bedroom. The apartment comprises two main bedrooms: a master bedroom with a walk-in wardrobe and en-suite and a guest bedroom with an adjacent family bathroom.