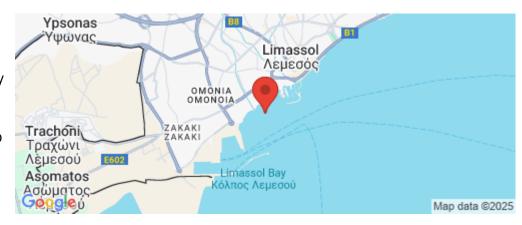

Property Info Plot / Area Info

Covered Area 166

Amenities Location

**Location:** Limassol - Marina Region: **Limassol** 

Coordinates: **34.6618** / **33.0313** 