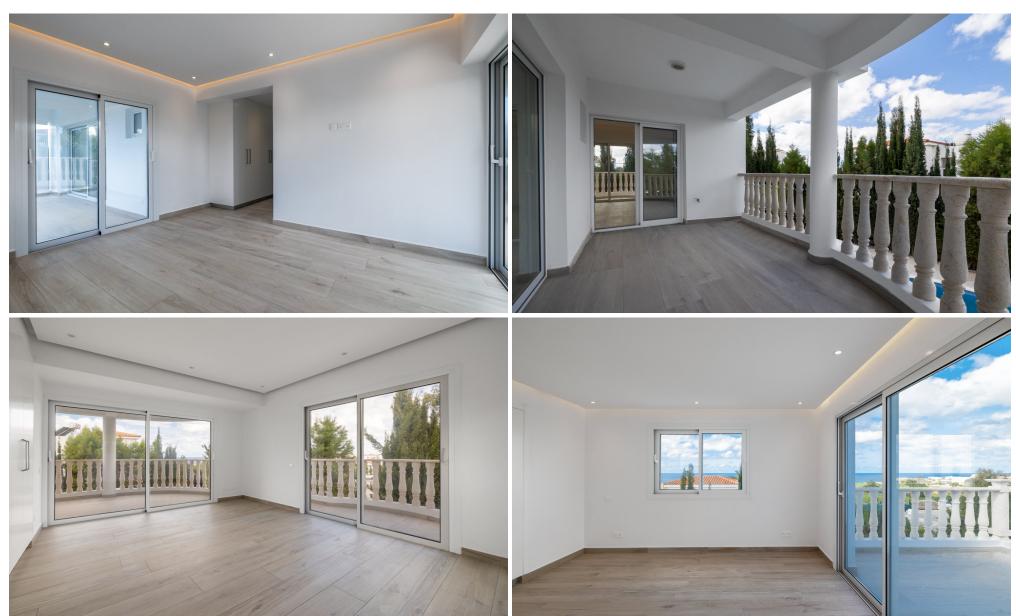

## 4 Bedroom House for Sale in Paphos District

Bordering with the award-winning Cap St George Resort, this beautiful fully modernized and renovated 4 bedroom property offers a large plot of 790 sq.m., and therefore much needed peace and privacy.

Arriving through a private driveway, the first thing you notice is the wonderful mature garden which creates utter privacy among lush greenery. The main entrance invites you to the sectioned living and kitchen area, with some built-in wardrobe space and a library spot. The modern, top-of-the-range kitchen is divided into two sections and blends magnificently with the pool area and the outdoor BBQ spot.

The bedrooms occupy 2 levels: the first floor offers a semi-guest space with a s...

| Property Info |     | Plot / Area Info |     | Additional info  |                  |
|---------------|-----|------------------|-----|------------------|------------------|
| Covered Area  | 210 | Plot area        | 790 | Reference Number | 80500            |
|               |     |                  |     | Property type    | House            |
|               |     |                  |     | Condition        | <b>Brand New</b> |
|               |     |                  |     | Bathrooms        | 4                |