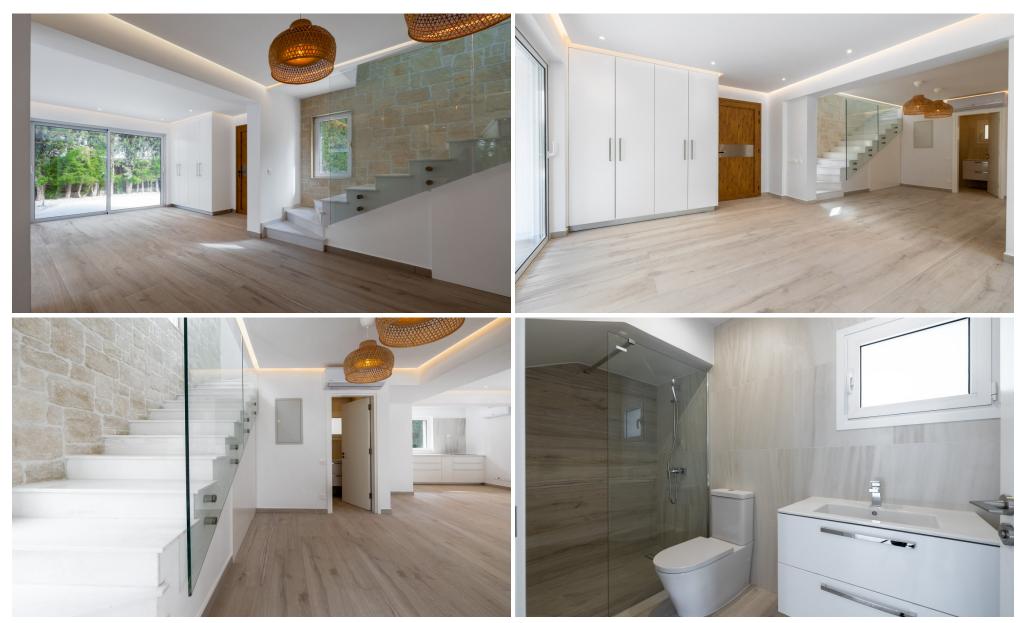

Arriving through a private driveway, the first thing you notice is the wonderful mature garden which creates utter privacy among lush greenery. The main entrance invites you to the sectioned living and kitchen area, with some built-in wardrobe space and a library spot. The modern, top-of-the-range kitchen is divided into two sections and blends magnificently with the pool area and the outdoor BBQ spot.

The bedrooms occupy 2 levels: the first floor offers a semi-guest space with a s...

| Property Info |     | Plot / Area Info |     | Additional info  |                  |
|---------------|-----|------------------|-----|------------------|------------------|
| Covered Area  | 210 | Plot area        | 790 | Reference Number | 80500            |
|               |     |                  |     | Property type    | House            |
|               |     |                  |     | Condition        | <b>Brand New</b> |
|               |     |                  |     | Bathrooms        | 4                |