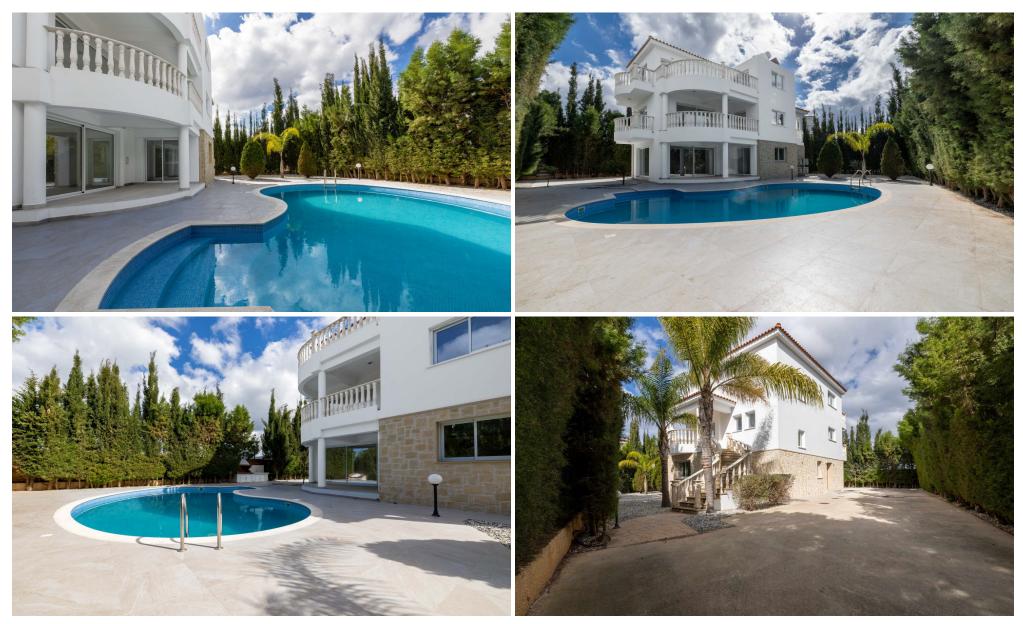

## 4 Bedroom House for Sale in Paphos District

Bordering with the award-winning Cap St George Resort, this beautiful fully modernized and renovated 4 bedroom property offers a large plot of 790 sq.m., and therefore much needed peace and privacy.

Arriving through a private driveway, the first thing you notice is the wonderful mature garden which creates utter privacy among lush greenery. The main entrance invites you to the sectioned living and kitchen area, with some built-in wardrobe space and a library spot. The modern, top-of-the-range kitchen is divided into two sections and blends magnificently with the pool area and the outdoor BBQ spot.