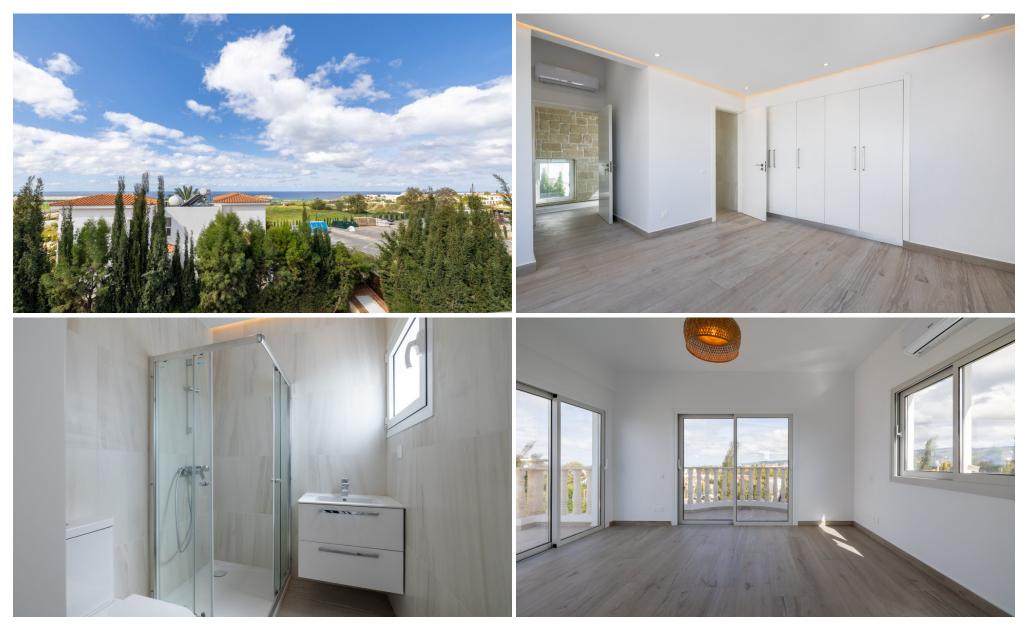

Arriving through a private driveway, the first thing you notice is the wonderful mature garden which creates utter privacy among lush greenery. The main entrance invites you to the sectioned living and kitchen area, with some built-in wardrobe space and a library spot. The modern, top-of-the-range kitchen is divided into two sections and blends magnificently with the pool area and the outdoor BBQ spot.

The bedrooms occupy 2 levels: the first floor offers a semi-guest space with a s...

| Property Info |     | Plot / Area Info |     | Additional info  |                  |
|---------------|-----|------------------|-----|------------------|------------------|
| Covered Area  | 210 | Plot area        | 790 | Reference Number | 80500            |
|               |     |                  |     | Property type    | House            |
|               |     |                  |     | Condition        | <b>Brand New</b> |
|               |     |                  |     | Bathrooms        | 4                |