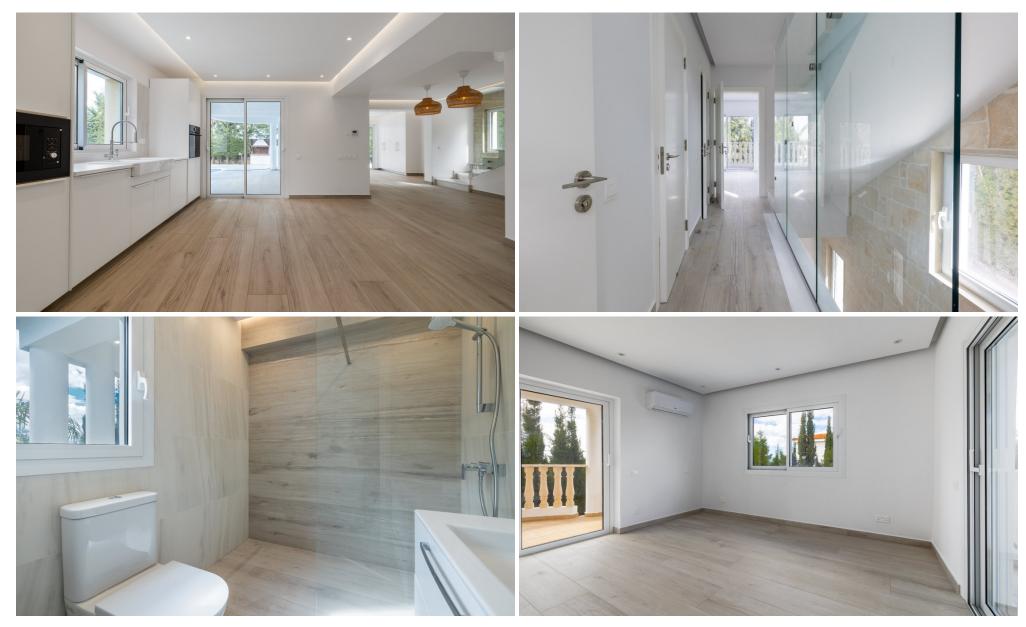

The bedrooms occupy 2 levels: the first floor offers a semi-guest space with a s...

| Property Info |     | Plot / Area Info |     | Additional info  |                  |
|---------------|-----|------------------|-----|------------------|------------------|
| Covered Area  | 210 | Plot area        | 790 | Reference Number | 80500            |
|               |     |                  |     | Property type    | House            |
|               |     |                  |     | Condition        | <b>Brand New</b> |
|               |     |                  |     | Bathrooms        | 4                |