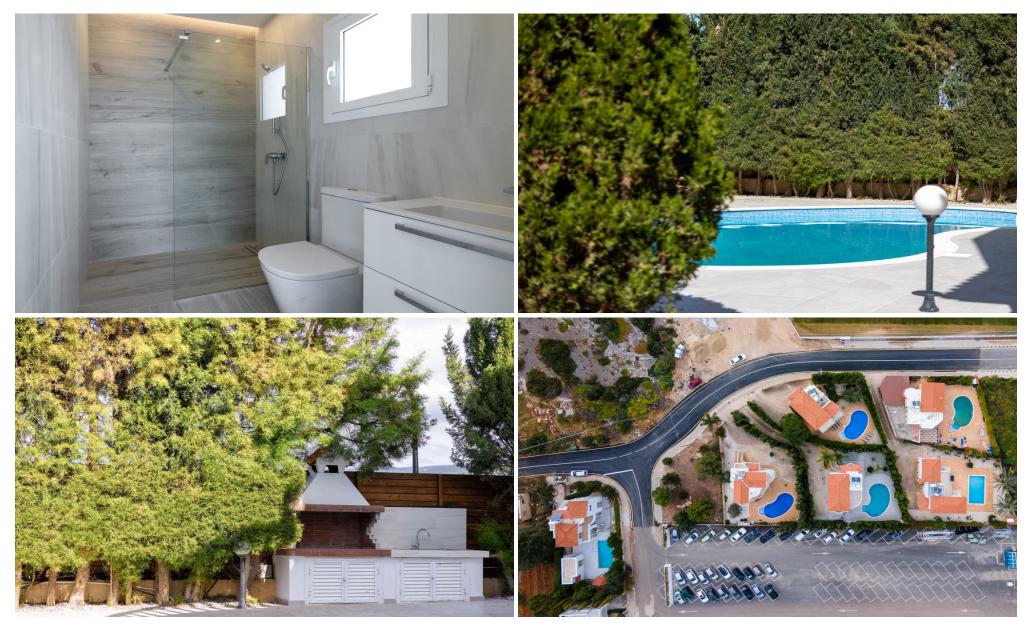

Arriving through a private driveway, the first thing you notice is the wonderful mature garden which creates utter privacy among lush greenery. The main entrance invites you to the sectioned living and kitchen area, with some built-in wardrobe space and a library spot. The modern, top-of-the-range kitchen is divided into two sections and blends magnificently with the pool area and the outdoor BBQ spot.