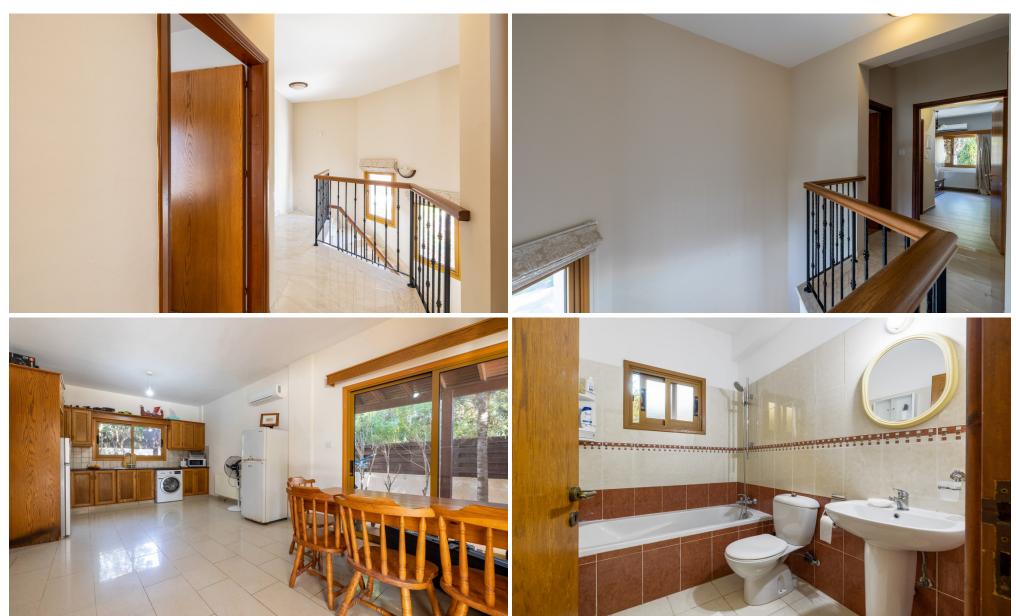

On the spacious plot of land, surrounded by a mature and very well-maintained garden, there is a main villa with 4 bedrooms, a guest house with 1 bedroom, a kitchen and sauna, an infinity pool and a pergola. The ground floor of the main house features a living room, a guest toilet and a kitchen. O...

| Property Info |     | Plot / Area Info |      | Additional info  |                  |
|---------------|-----|------------------|------|------------------|------------------|
|               |     |                  |      | Reference Number | 92300            |
| Covered Area  | 315 | Plot area        | 1151 | Property type    | House            |
|               |     |                  |      | Condition        | <b>Brand New</b> |
|               |     |                  |      | Bathrooms        | 3                |