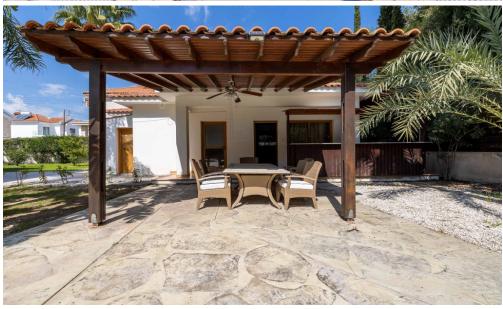

On the spacious plot of land, surrounded by a mature and very well-maintained garden, there is a main villa with 4 bedrooms, a guest house with 1 bedroom, a kitchen and sauna, an infinity pool and a pergola. The ground floor of the main house features a living room, a guest toilet and a kitchen. O...