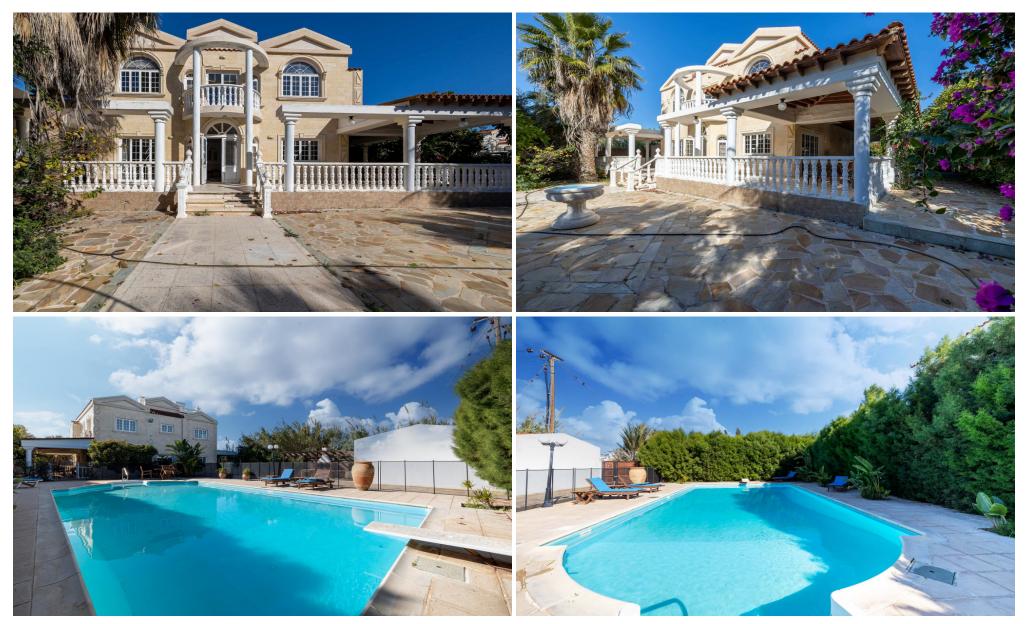

## 4 Bedroom House for Sale in Famagusta District

This seafront villa in Ayia Napa is a true investment opportunity! Set on the front line with unobstructed sea views, literally steps away from the beach, this villa offers plenty of internal and outdoor space. With its classical architectural style and interiors, a cozy fireplace, spacious fully equipped modern kitchen and dining area, this house needs just a few loving touches to renovate it into a really luxurious family home. All the internal areas are exceptionally spacious, and the quality of construction speaks for itself, as the house was built with love for personal use. Apart from the grand living room, big kitchen, and dining area, the villa has 4 bedrooms and 3 bathrooms...