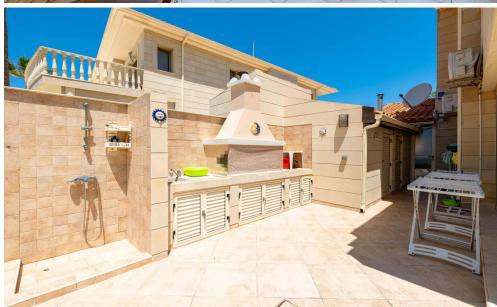

The villa stands on a spacious plot, boasting meticulously maintained grounds that encompass a large swimming pool, and a BBQ area. As you step inside, you'll be greeted by a spacious living room with a charming wood-burning fireplace. Adjacent to the living room is a dining area and a fully equipped kitchen. The large covered veranda in front of...