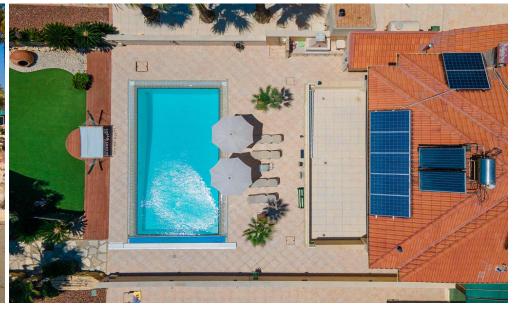

The villa stands on a spacious plot, boasting meticulously maintained grounds that encompass a large swimming pool, and a BBQ area. As you step inside, you'll be greeted by a spacious living room with a charming wood-burning fireplace. Adjacent to the living room is a dining area and a fully equipped kitchen. The large covered veranda in front of...