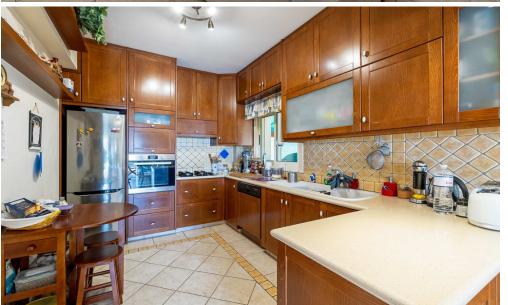

The villa stands on a spacious plot, boasting meticulously maintained grounds that encompass a large swimming pool, and a BBQ area. As you step inside, you'll be greeted by a spacious living room with a charming wood-burning fireplace. Adjacent to the living room is a dining area and a fully equipped kitchen. The large covered veranda in front of...