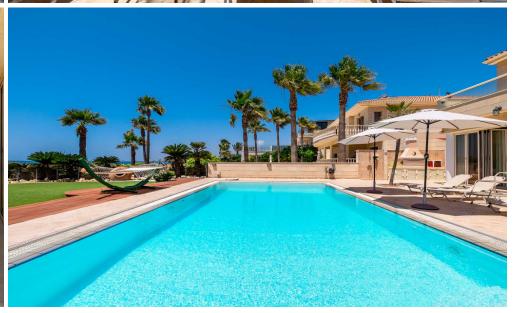

The villa stands on a spacious plot, boasting meticulously maintained grounds that encompass a large swimming pool, and a BBQ area. As you step inside, you'll be greeted by a spacious living room with a charming wood-burning fireplace. Adjacent to the living room is a dining area and a fully equipped kitchen. The large covered veranda in front of...