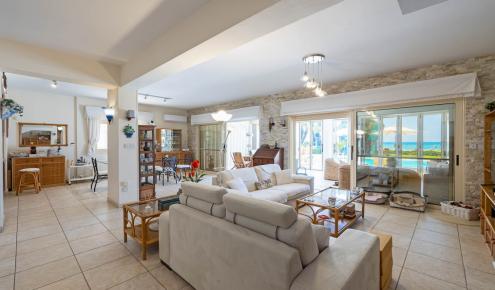

The villa stands on a spacious plot, boasting meticulously maintained grounds that encompass a large swimming pool, and a BBQ area. As you step inside, you'll be greeted by a spacious living room with a charming wood-burning fireplace. Adjacent to the living room is a dining area and a fully equipped kitchen. The large covered veranda in front of...