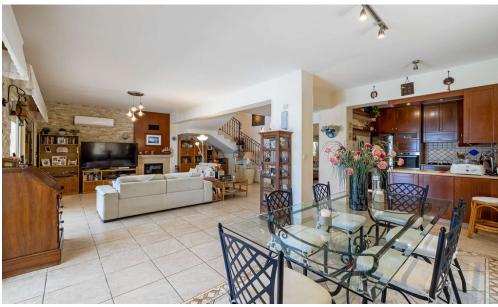

The villa stands on a spacious plot, boasting meticulously maintained grounds that encompass a large swimming pool, and a BBQ area. As you step inside, you'll be greeted by a spacious living room with a charming wood-burning fireplace. Adjacent to the living room is a dining area and a fully equipped kitchen. The large covered veranda in front of...