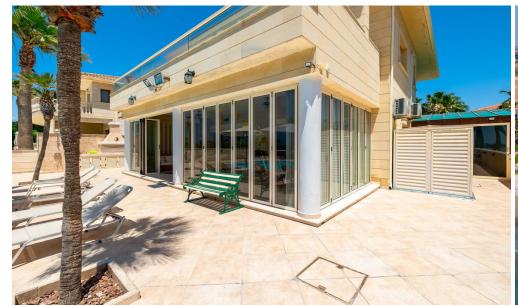

The villa stands on a spacious plot, boasting meticulously maintained grounds that encompass a large swimming pool, and a BBQ area. As you step inside, you'll be greeted by a spacious living room with a charming wood-burning fireplace. Adjacent to the living room is a dining area and a fully equipped kitchen. The large covered veranda in front of...