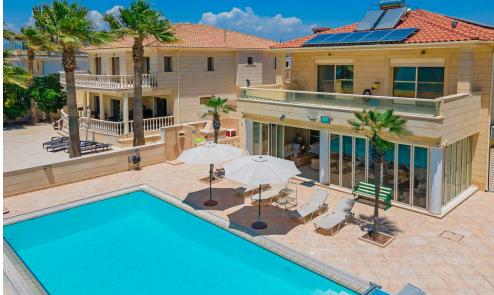

The villa stands on a spacious plot, boasting meticulously maintained grounds that encompass a large swimming pool, and a BBQ area. As you step inside, you'll be greeted by a spacious living room with a charming wood-burning fireplace. Adjacent to the living room is a dining area and a fully equipped kitchen. The large covered veranda in front of...