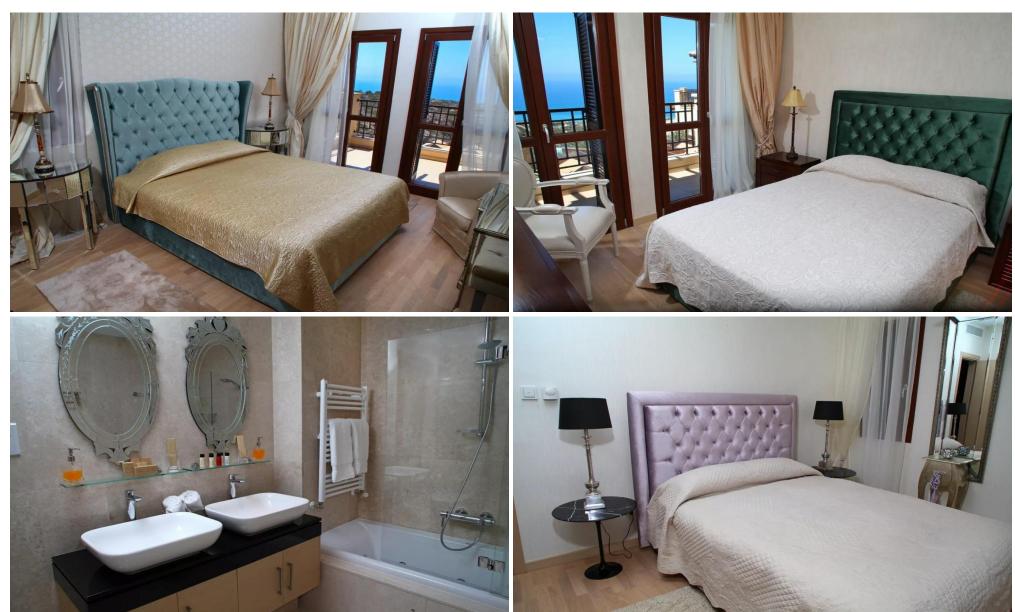

## 4 Bedroom House for Sale in Paphos District

This spectacular four-bedroom villa takes full advantage of the uninterrupted panoramic view of the Mediterranean.

The ground floor features beautifully furnished living area, an adjacent dining area, a guest WC and the first of the 4 bedrooms with access to the pool terrace and an en-suite shower room.

The marble staircase leads up to the first floor, with three more bedrooms and even more wide-sweeping sea views. The master bedroom features a king-size bed, a large balcony with panoramic views, and an en-suite bathroom.

The hallway leads on to the two remaining bedrooms, as well as an office/study with a convenient en-suite shower room.

The lower ground floor lev...

| Property Info |     | Plot / Area Info |     | Additional info  |                  |
|---------------|-----|------------------|-----|------------------|------------------|
|               |     |                  |     | Reference Number | 51600            |
| Covered Area  | 341 | Plot area        | 701 | Property type    | House            |
|               |     |                  |     | Condition        | <b>Brand New</b> |