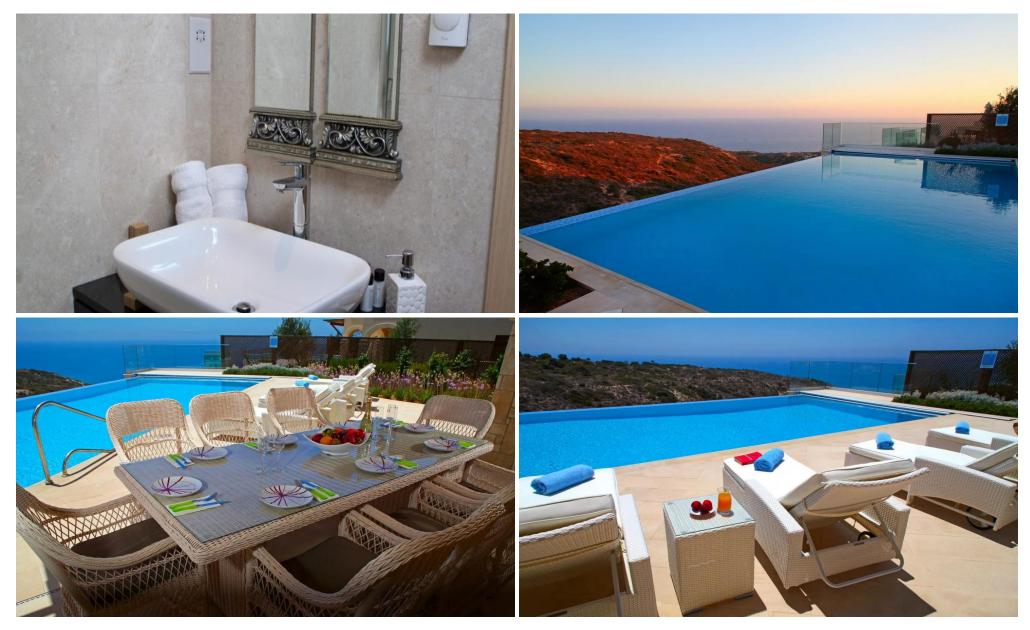

## 4 Bedroom House for Sale in Paphos District

This spectacular four-bedroom villa takes full advantage of the uninterrupted panoramic view of the Mediterranean.

The ground floor features beautifully furnished living area, an adjacent dining area, a guest WC and the first of the 4 bedrooms with access to the pool terrace and an en-suite shower room.

The hallway leads on to the two remaining bedrooms, as well as an office/study with a convenient en-suite shower room.

The lower ground floor lev...

| Property Info |     | Plot / Area Info |     | Additional info  |                  |
|---------------|-----|------------------|-----|------------------|------------------|
|               |     |                  |     | Reference Number | 51600            |
| Covered Area  | 341 | Plot area        | 701 | Property type    | House            |
|               |     |                  |     | Condition        | <b>Brand New</b> |