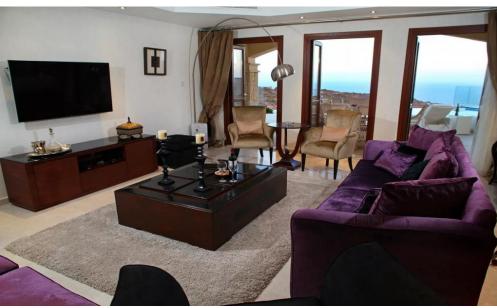

The marble staircase leads up to the first floor, with three more bedrooms and even more wide-sweeping sea views. The master bedroom features a king-size bed, a large balcony with panoramic views, and an en-suite bathroom.