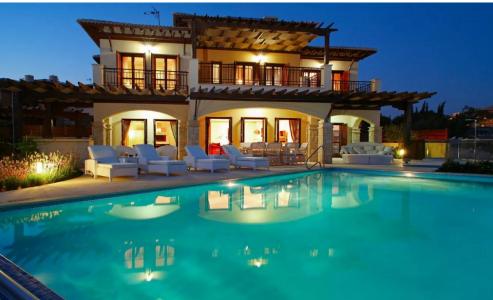

## 4 Bedroom House for Sale in Paphos District

This spectacular four-bedroom villa takes full advantage of the uninterrupted panoramic view of the Mediterranean.

The ground floor features beautifully furnished living area, an adjacent dining area, a guest WC and the first of the 4 bedrooms with access to the pool terrace and an en-suite shower room.

The marble staircase leads up to the first floor, with three more bedrooms and even more wide-sweeping sea views. The master bedroom features a king-size bed, a large balcony with panoramic views, and an en-suite bathroom.

The hallway leads on to the two remaining bedrooms, as well as an office/study with a convenient en-suite shower room.

The lower ground floor lev...

| Property Info |     | Plot / Area Info |     | Additional info  |                  |
|---------------|-----|------------------|-----|------------------|------------------|
|               |     |                  |     | Reference Number | 51600            |
| Covered Area  | 341 | Plot area        | 701 | Property type    | House            |
|               |     |                  |     | Condition        | <b>Brand New</b> |