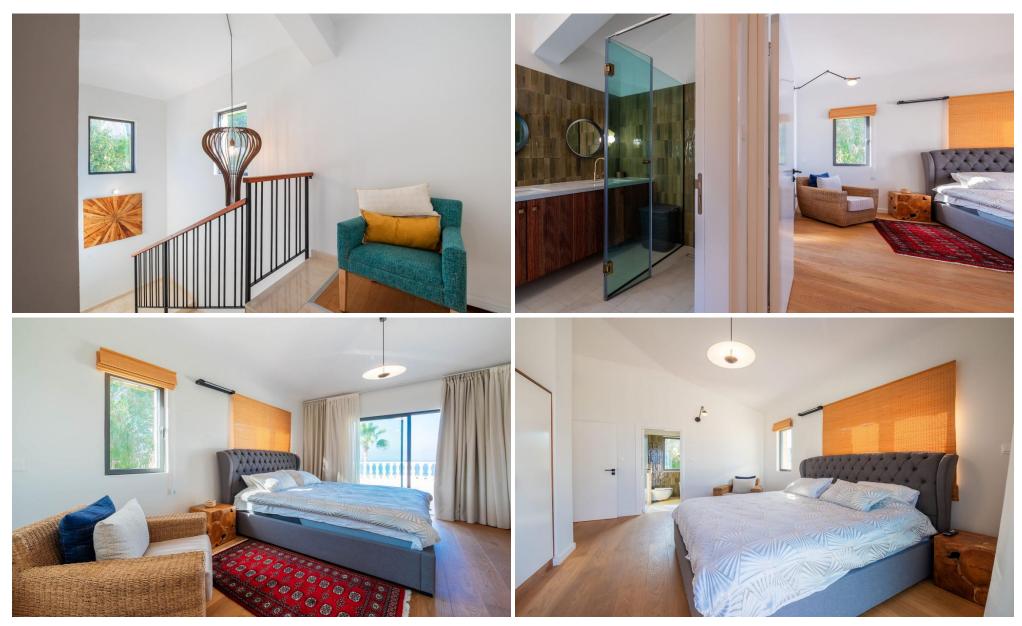

| <b>Property Info</b> |     | Plot / Area Info |      | Additional info  |                  |
|----------------------|-----|------------------|------|------------------|------------------|
| Covered Area         | 220 | Plot area        |      | Reference Number | 73800            |
|                      |     |                  | 1905 | Property type    | House            |
|                      |     |                  |      | Condition        | <b>Brand New</b> |
|                      |     |                  |      | Bathrooms        | 3                |