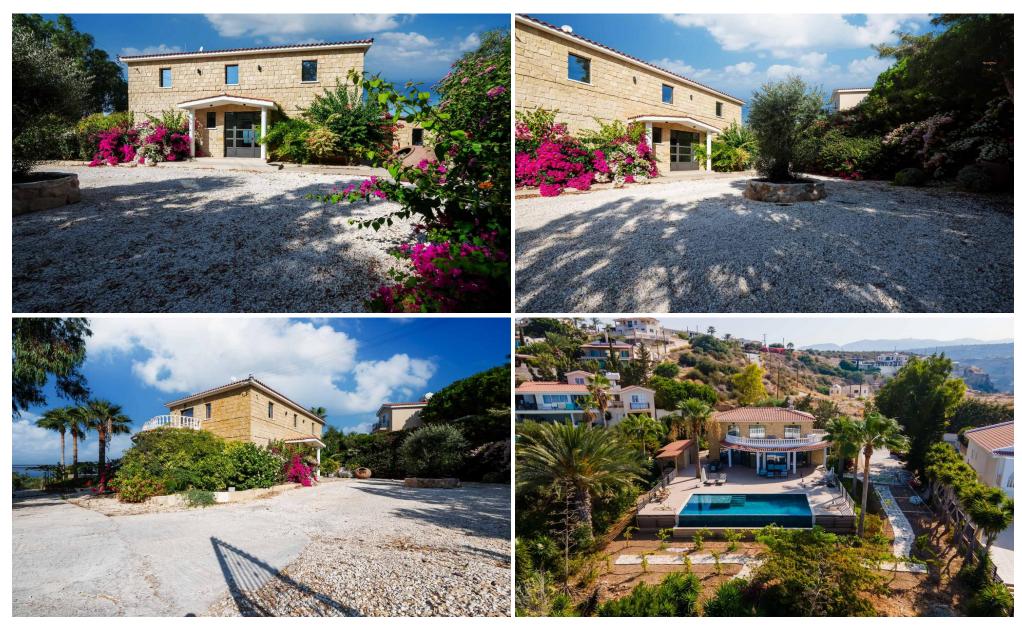

## 3 Bedroom House for Sale in Paphos District

The views and privacy that this property offers are a privilege to find. Situated just within 3 minutes drive to the coastal road from Kato Pafos to Peyia, this location grants fascinating unobstructed views of the Mediterranean sea.

Entering the property through glass entrance doors, you reach the generously sized living area via a practical entrance hall. The spaces of the open plan living area are well-zoned with a separate TV room space, a stylish round 8-seater dining spot, a kitchen with comfortable breakfast zone and, of course, all this with sea views that need to be seen. The living area blends with the outdoor infinity pool area which treats you with a nice BBQ spot,...