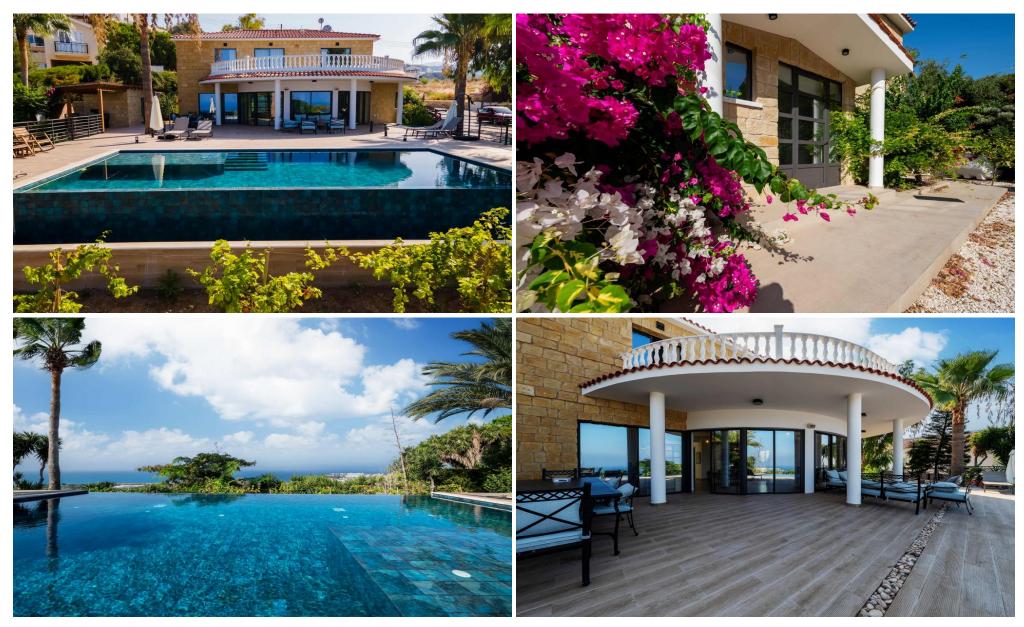

## 3 Bedroom House for Sale in Paphos District

The views and privacy that this property offers are a privilege to find. Situated just within 3 minutes drive to the coastal road from Kato Pafos to Peyia, this location grants fascinating unobstructed views of the Mediterranean sea.

Entering the property through glass entrance doors, you reach the generously sized living area via a practical entrance hall. The spaces of the open plan living area are well-zoned with a separate TV room space, a stylish round 8-seater dining spot, a kitchen with comfortable breakfast zone and, of course, all this with sea views that need to be seen. The living area blends with the outdoor infinity pool area which treats you with a nice BBQ spot,...