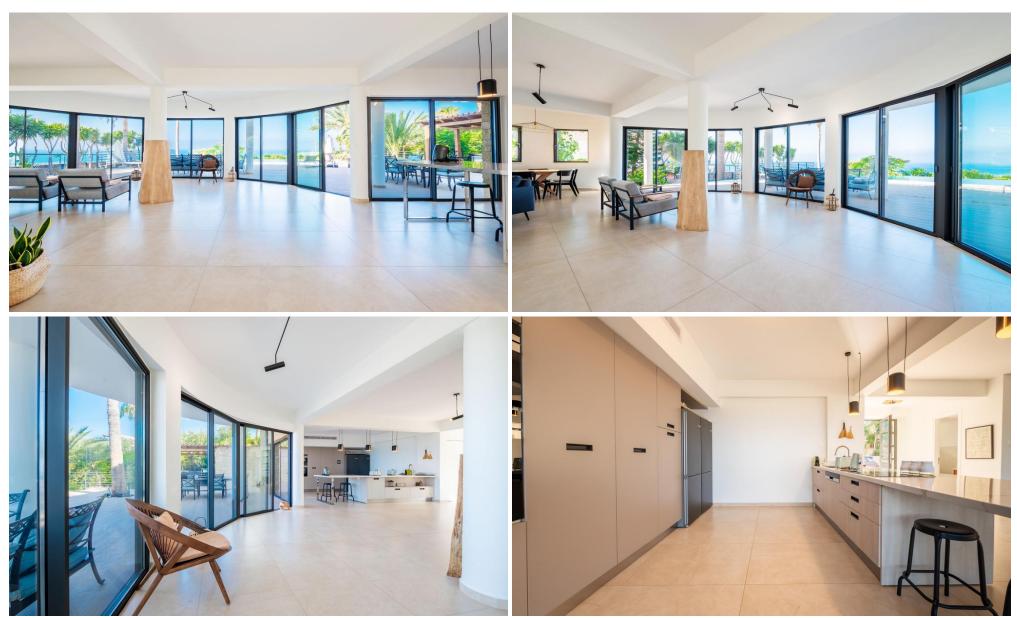

Entering the property through glass entrance doors, you reach the generously sized living area via a practical entrance hall. The spaces of the open plan living area are well-zoned with a separate TV room space, a stylish round 8-seater dining spot, a kitchen with comfortable breakfast zone and, of course, all this with sea views that need to be seen. The living area blends with the outdoor infinity pool area which treats you with a nice BBQ spot,...