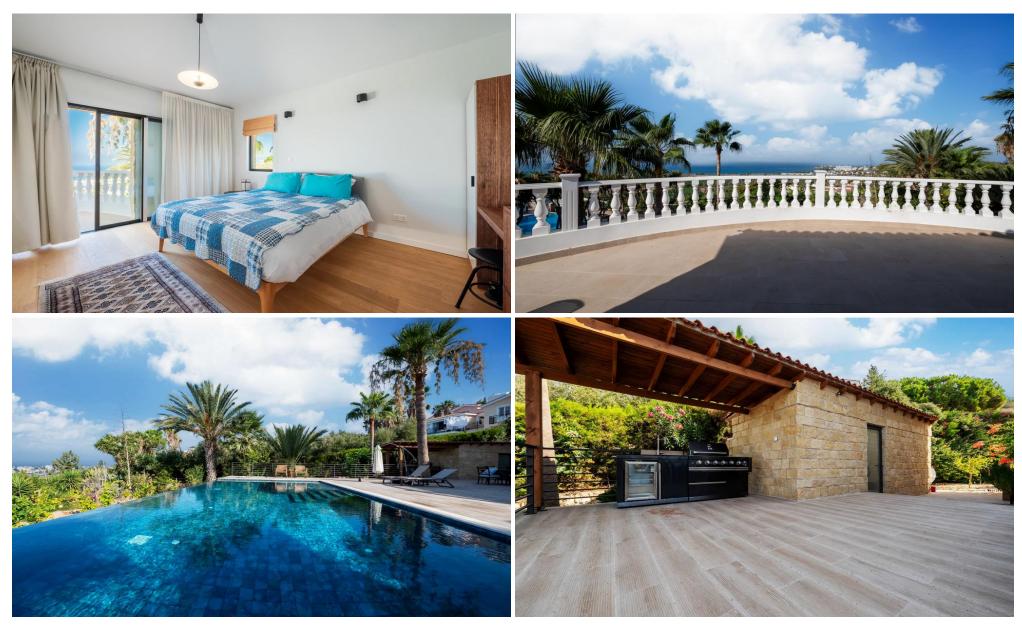

## 3 Bedroom House for Sale in Paphos District

The views and privacy that this property offers are a privilege to find. Situated just within 3 minutes drive to the coastal road from Kato Pafos to Peyia, this location grants fascinating unobstructed views of the Mediterranean sea.

Entering the property through glass entrance doors, you reach the generously sized living area via a practical entrance hall. The spaces of the open plan living area are well-zoned with a separate TV room space, a stylish round 8-seater dining spot, a kitchen with comfortable breakfast zone and, of course, all this with sea views that need to be seen. The living area blends with the outdoor infinity pool area which treats you with a nice BBQ spot,...