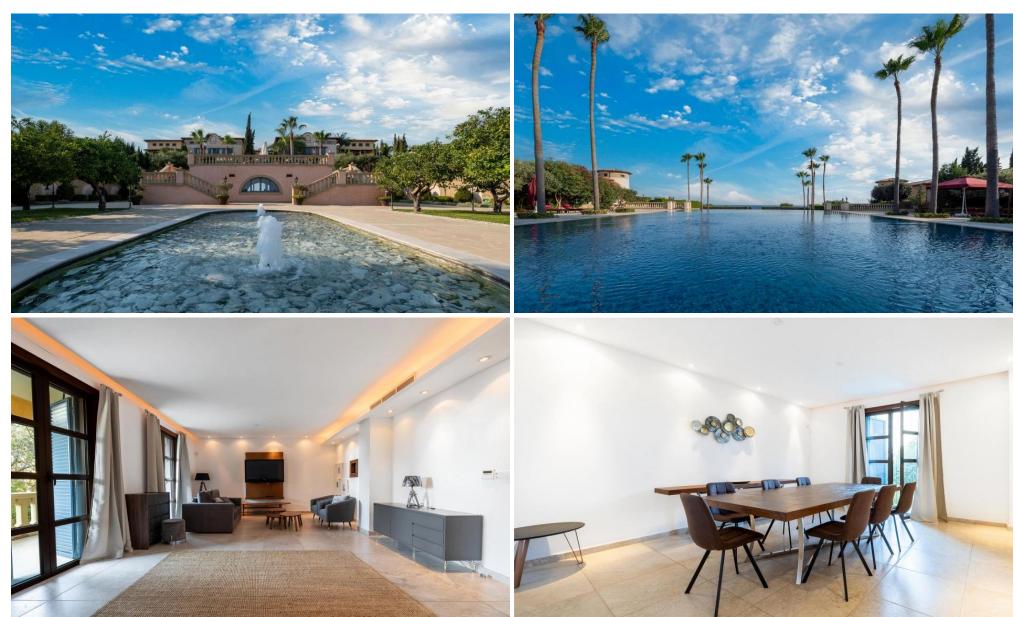

## 3 Bedroom House for Sale in Limassol District

This luxurious residence is located at the most exclusive seafront area of Limassol, only 150 m away from the sea. With stunning views of the Mediterranean Sea, this beautiful residence is surrounded by big garden with mature trees and plants in an idyllic setting.

The duplex boasts the highest quality in terms of design and detailing with all the modern luxury specifications.

This perfectly maintained 3-bedroom duplex is situated in the Western side of the project. Spanning two living floors, if offers a bright living area with spacious balcony, separate kitchen with a utility room, guest WC and an entrance hall on the first floor, and three bedrooms with en-suite bathrooms a...