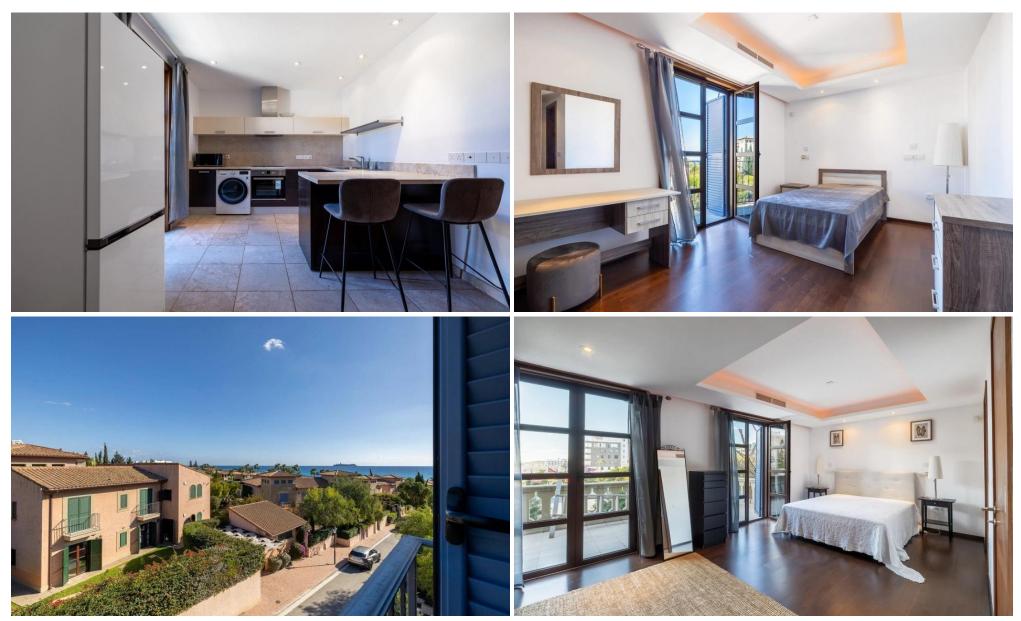

The duplex boasts the highest quality in terms of design and detailing with all the modern luxury specifications.

This perfectly maintained 3-bedroom duplex is situated in the Western side of the project. Spanning two living floors, if offers a bright living area with spacious balcony, separate kitchen with a utility room, guest WC and an entrance hall on the first floor, and three bedrooms with en-suite bathrooms a...