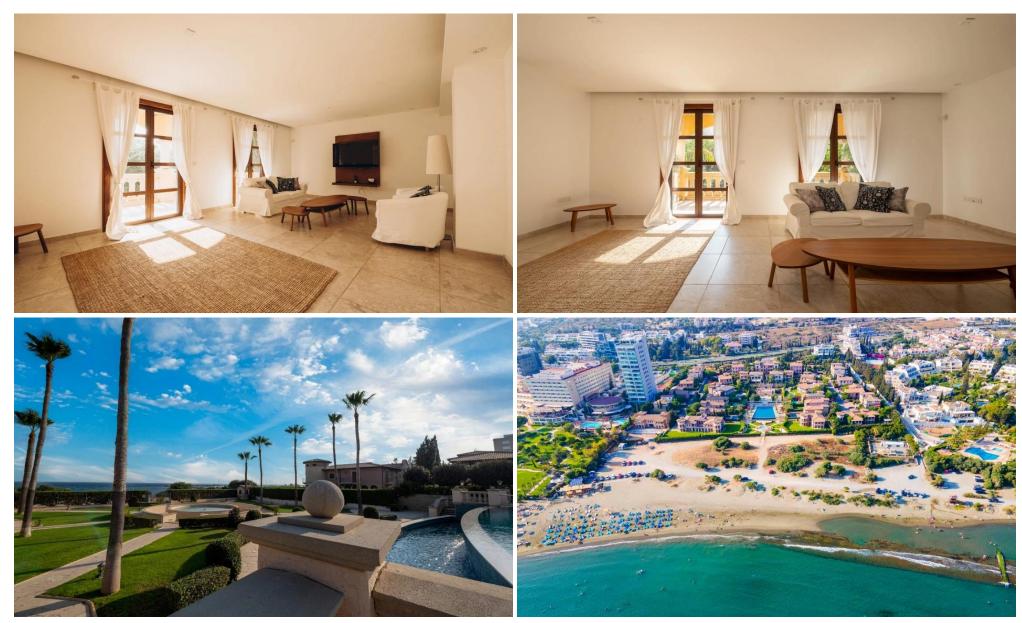

## 3 Bedroom House for Sale in Limassol District

This luxurious residence is located at the most exclusive seafront area of Limassol, only 150 m away from the sea. With stunning views of the Mediterranean Sea, this beautiful residence is surrounded by big garden with mature trees and plants in an idyllic setting.

The duplex boasts the highest quality in terms of design and detailing with all the modern luxury specifications.

This perfectly maintained 3-bedroom duplex is situated in the Western side of the project. Spanning two living floors, if offers a bright living area with spacious balcony, separate kitchen with a utility room, guest WC and an entrance hall on the first floor, and three bedrooms with en-suite bathrooms a...